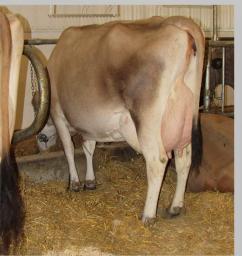

Cameron Ridge Gold Chip Lea EX-92 2E Dam of Lot 6

Smokin Hot Deceiver Luxury Sells as Lot 6

#### Smokin Hot Deceiver Luxury

DOB: January 22, 2019 Reg. Number: 144793105 Sells Open

Lot 6

Cameron-Ridge BC Lisa EX-96 4E DOM 2006 Unanimous All-American 125K LB Cow 4th Dam of Lot 6

3rd Dam:

Cameron-Ridge Lori EX-90 S: Mark CJ Gilbrook Grand 3-09 305d 24,320 3.9% 938f 3.1% 747p 4th Dam: