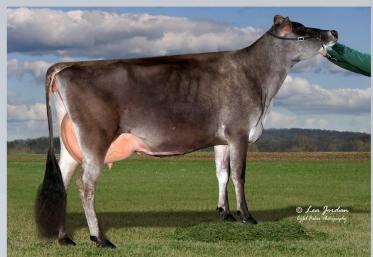

Schaufine OKaliber Marley GP-84 @ 2-04 Dam of Lot 8, Sells as Lot 16

Balsy-Haven Outside Majic EX-94 2E 3rd Dam of Lot 8

#### Smokin Hot Mega Crush DOB: March 7, 2018

DOB: March 7, 2018 Reg. Number: 144516270 Sells Open Fresh April 2, 2020