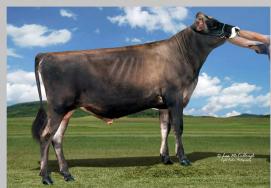

#### Smokin Hot Black Mamba

DOB: December 4, 2019 Reg. Number: Pending Sells Open

Plum-Line Leduc Martini EX-90 2E 4th Dam of Lot 3

West-Croix Mowgli (Larcrest Kenosha x Team Goldwyn Milan EX-91, a Goldwyn sister to