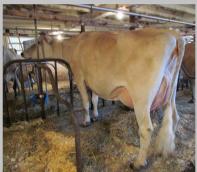

Cameron Ridge Gold Chip Lea EX-92 2E Dam of Lot 6

Smokin Hot Deceiver Luxury Sells as Lot 6

#### Smokin Hot Deceiver Luxury

DOB: January 22, 2019 Reg. Number: 144793105 Sells Open

Lot 6

Cameron-Ridge BC Lisa EX-96 4E DOM 2006 Unanimous All-American 125K LB Cow 4th Dam of Lot 6

3rd Dam:

Cameron-Ridge Lori EX-90 S: Mark CJ Gilbrook Grand 3-09 305d 24,320 3.9% 938f 3.1% 747p 4th Dam: