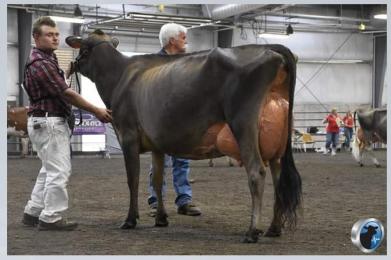

#### OCD Mayfield Deceiver

| 04/2020                                                                                                                                                                                                                                                                                                                                                                                                                                                                                                                                                                                                                                                                                                                                                                                                                                                                                                                                    | CDCB S                                                                                     | UMMA                                                                                                                                         | RY - MA                                                                                                                                                                | CE         |          | NM\$ +166       |
|--------------------------------------------------------------------------------------------------------------------------------------------------------------------------------------------------------------------------------------------------------------------------------------------------------------------------------------------------------------------------------------------------------------------------------------------------------------------------------------------------------------------------------------------------------------------------------------------------------------------------------------------------------------------------------------------------------------------------------------------------------------------------------------------------------------------------------------------------------------------------------------------------------------------------------------------|--------------------------------------------------------------------------------------------|----------------------------------------------------------------------------------------------------------------------------------------------|------------------------------------------------------------------------------------------------------------------------------------------------------------------------|------------|----------|-----------------|
| Mik                                                                                                                                                                                                                                                                                                                                                                                                                                                                                                                                                                                                                                                                                                                                                                                                                                                                                                                                        | +511                                                                                       | 99                                                                                                                                           | %R                                                                                                                                                                     | Fluid Mert | 5        | +200            |
| Fat                                                                                                                                                                                                                                                                                                                                                                                                                                                                                                                                                                                                                                                                                                                                                                                                                                                                                                                                        | +10                                                                                        | -0.0                                                                                                                                         | 3%                                                                                                                                                                     | Cheese Me  | erit S   | +148            |
| Protein                                                                                                                                                                                                                                                                                                                                                                                                                                                                                                                                                                                                                                                                                                                                                                                                                                                                                                                                    | +7                                                                                         | -0.0                                                                                                                                         | 316                                                                                                                                                                    | Grazing M  | ert S    | +202            |
| SCS                                                                                                                                                                                                                                                                                                                                                                                                                                                                                                                                                                                                                                                                                                                                                                                                                                                                                                                                        | 3.19                                                                                       | 99                                                                                                                                           | %R                                                                                                                                                                     | Gestation  | Len1 Fe  | ert. Index +1.8 |
| PL                                                                                                                                                                                                                                                                                                                                                                                                                                                                                                                                                                                                                                                                                                                                                                                                                                                                                                                                         | +0.4                                                                                       | 99                                                                                                                                           | %R                                                                                                                                                                     | Livability | -0.7     | Assitis -0.1    |
| DPR                                                                                                                                                                                                                                                                                                                                                                                                                                                                                                                                                                                                                                                                                                                                                                                                                                                                                                                                        | +1.6                                                                                       | 99                                                                                                                                           | %R                                                                                                                                                                     | EFI 7.7%   | 0EFI 9.3 | %               |
| HCR                                                                                                                                                                                                                                                                                                                                                                                                                                                                                                                                                                                                                                                                                                                                                                                                                                                                                                                                        | +0.2                                                                                       |                                                                                                                                              |                                                                                                                                                                        |            |          | 3.1% 887p       |
| CCR                                                                                                                                                                                                                                                                                                                                                                                                                                                                                                                                                                                                                                                                                                                                                                                                                                                                                                                                        | +1.4                                                                                       |                                                                                                                                              |                                                                                                                                                                        |            |          | erds 77% US     |
| 04/2020                                                                                                                                                                                                                                                                                                                                                                                                                                                                                                                                                                                                                                                                                                                                                                                                                                                                                                                                    | CALVIII                                                                                    | C PULL                                                                                                                                       | BAA DV                                                                                                                                                                 |            |          | SCE 5.0 %       |
| Sire Calvin                                                                                                                                                                                                                                                                                                                                                                                                                                                                                                                                                                                                                                                                                                                                                                                                                                                                                                                                |                                                                                            | - JUN                                                                                                                                        | - Innount                                                                                                                                                              | 5.0%       | 9956R    | 18973 Obs       |
|                                                                                                                                                                                                                                                                                                                                                                                                                                                                                                                                                                                                                                                                                                                                                                                                                                                                                                                                            | ng case<br>Calvino Eas                                                                     |                                                                                                                                              |                                                                                                                                                                        | 6.0%       | 98%R     | 4841 Obs        |
|                                                                                                                                                                                                                                                                                                                                                                                                                                                                                                                                                                                                                                                                                                                                                                                                                                                                                                                                            |                                                                                            | ie.                                                                                                                                          |                                                                                                                                                                        |            |          |                 |
| Sire Stillbir                                                                                                                                                                                                                                                                                                                                                                                                                                                                                                                                                                                                                                                                                                                                                                                                                                                                                                                              |                                                                                            |                                                                                                                                              |                                                                                                                                                                        | 6.6%       | 99%R     |                 |
| Daughter Stillbirth                                                                                                                                                                                                                                                                                                                                                                                                                                                                                                                                                                                                                                                                                                                                                                                                                                                                                                                        |                                                                                            |                                                                                                                                              |                                                                                                                                                                        | 6.5%       | 98%R     | 3848 Obs        |
| 04/2020                                                                                                                                                                                                                                                                                                                                                                                                                                                                                                                                                                                                                                                                                                                                                                                                                                                                                                                                    | HA TYP                                                                                     |                                                                                                                                              |                                                                                                                                                                        |            | 10.1500  | TPI +2218       |
| 04/2020                                                                                                                                                                                                                                                                                                                                                                                                                                                                                                                                                                                                                                                                                                                                                                                                                                                                                                                                    | HA TYP                                                                                     |                                                                                                                                              |                                                                                                                                                                        | 69 BSC-0   | 46 1592  |                 |
| 04/2020                                                                                                                                                                                                                                                                                                                                                                                                                                                                                                                                                                                                                                                                                                                                                                                                                                                                                                                                    | HA TYP                                                                                     |                                                                                                                                              | 5 FLC+0                                                                                                                                                                | 69 BSC-0   | 46 1592  |                 |
| 04/2020<br>PTAT +0.74<br>Stature                                                                                                                                                                                                                                                                                                                                                                                                                                                                                                                                                                                                                                                                                                                                                                                                                                                                                                           | HA TYP                                                                                     | 00+1.4                                                                                                                                       | 5 FLC+0                                                                                                                                                                | es 85C-0   | 48 1592  |                 |
| 04/2020<br>PTAT +0.74<br>Stature<br>Strength<br>Body Dept                                                                                                                                                                                                                                                                                                                                                                                                                                                                                                                                                                                                                                                                                                                                                                                                                                                                                  | HA TYP                                                                                     | +0.45<br>-0.31<br>+0.14                                                                                                                      | Tall<br>Frail<br>Deep                                                                                                                                                  |            | 48 1592  |                 |
| 04/2020<br>PTAT +0.74<br>Stature<br>Strength<br>Body Dept<br>Dairy Form                                                                                                                                                                                                                                                                                                                                                                                                                                                                                                                                                                                                                                                                                                                                                                                                                                                                    | HA TYP                                                                                     | +0.45<br>-0.31<br>+0.14<br>+0.78                                                                                                             | Tall<br>Frail<br>Deep<br>Open Ri                                                                                                                                       | 2 -1<br>b  | 48 1592  |                 |
| 04/2020<br>PTAT +0.74<br>Stature<br>Strangth<br>Body Dept<br>Dairy Form<br>Rump Ang                                                                                                                                                                                                                                                                                                                                                                                                                                                                                                                                                                                                                                                                                                                                                                                                                                                        | HA TYP                                                                                     | +0.45<br>-0.31<br>+0.14<br>+0.78<br>-0.98                                                                                                    | Tall<br>Frail<br>Deep<br>Open Ri<br>High Pir                                                                                                                           | 2 -1<br>b  | 48 1592  |                 |
| 04/2020<br>PTAT +0.74<br>Stature<br>Strength<br>Body Dept<br>Dairy Form<br>Rump Ang<br>Thuri Widt                                                                                                                                                                                                                                                                                                                                                                                                                                                                                                                                                                                                                                                                                                                                                                                                                                          | HA TYP                                                                                     | +0.45<br>-0.31<br>+0.14<br>+0.78<br>-0.98<br>+0.11                                                                                           | Tall<br>Frail<br>Deep<br>Open Ri<br>High Pir<br>Wide                                                                                                                   | 2 -1<br>b  | 48 1592  |                 |
| 04/2020<br>PTAT +0.74<br>Stature<br>Strength<br>Body Dept<br>Dairy Form<br>Rump Ang<br>Thuri Widt<br>Rear Legs                                                                                                                                                                                                                                                                                                                                                                                                                                                                                                                                                                                                                                                                                                                                                                                                                             | HA TYP                                                                                     | +0.45<br>-0.31<br>+0.14<br>+0.78<br>-0.98<br>+0.11<br>+1.48                                                                                  | Tall<br>Frail<br>Deep<br>Open Ri<br>High Pir<br>Wide<br>Sidle                                                                                                          | 2 -1<br>b  | 48 1592  |                 |
| 04/2020<br>PTAT +0.74<br>Stature<br>Strength<br>Body Dept<br>Dairy Form<br>Rump Ang<br>Thuri Widt<br>Rear Legs<br>Rear Legs<br>Rear Legs                                                                                                                                                                                                                                                                                                                                                                                                                                                                                                                                                                                                                                                                                                                                                                                                   | HA TYP                                                                                     | +0.45<br>-0.31<br>+0.14<br>+0.78<br>-0.98<br>+0.11<br>+1.48<br>+0.09                                                                         | Tall<br>Frail<br>Deep<br>Open Ri<br>High Pir<br>Wide<br>Stokle<br>Straight                                                                                             | 2 -1<br>b  | 48 1592  |                 |
| 04/2020<br>PTAT +0.74<br>Stature<br>Strength<br>Body Dept<br>Dairy Form<br>Rump Ang<br>Thuri Widt<br>Rear Legs-<br>Foot Angle                                                                                                                                                                                                                                                                                                                                                                                                                                                                                                                                                                                                                                                                                                                                                                                                              | HA TYP                                                                                     | +0.45<br>-0.31<br>+0.14<br>+0.78<br>-0.98<br>+0.11<br>+1.48<br>+0.09<br>+0.97                                                                | Tall<br>Frail<br>Deep<br>Open Ri<br>High Pir<br>Wide<br>Stokle<br>Straight<br>Steep                                                                                    | 2 -1<br>b  | 48 1592  |                 |
| 04/2020<br>PTAT +0.74<br>Stature<br>Strength<br>Body Dept<br>Dairy Form<br>Rump Ang<br>Thuri Widt<br>Rear Legs<br>Feat Anglié<br>Feet & Leg                                                                                                                                                                                                                                                                                                                                                                                                                                                                                                                                                                                                                                                                                                                                                                                                | HA TYP                                                                                     | +0.45<br>-0.31<br>+0.14<br>+0.78<br>-0.98<br>+0.11<br>+1.48<br>+0.09<br>+0.97<br>+0.95                                                       | Tall<br>Frail<br>Deep<br>Open Ri<br>High Pir<br>Wide<br>Storie<br>Straight<br>Steep<br>High                                                                            | 2 -1<br>b  | 46 1592  |                 |
| 04/2020<br>PTAT +0.74<br>Stature<br>Strangth<br>Body Dept<br>Dairy Form<br>Rump Ang<br>Thuri Widd<br>Rear Legs<br>Rear Legs<br>Foot Angle<br>Feet & Legs<br>F. Udder A                                                                                                                                                                                                                                                                                                                                                                                                                                                                                                                                                                                                                                                                                                                                                                     | HA TYP                                                                                     | +0.45<br>-0.31<br>+0.14<br>+0.78<br>-0.98<br>+0.11<br>+1.48<br>+0.09<br>+0.97<br>+0.95<br>*1.58                                              | Tall Frail Deep Open Ri High Pis Wide Straight Steep High Strong                                                                                                       | 2 -1<br>b  | 46 1592  |                 |
| 04/2020<br>PTAT +0.74<br>Stature<br>Strength<br>Body Dept<br>Dairy Form<br>Rump Ang<br>Thuri Widt<br>Rear Lega<br>Feet Angli<br>Feet & Leg<br>F. Udder A<br>Rear Udder A<br>Rear Udder A                                                                                                                                                                                                                                                                                                                                                                                                                                                                                                                                                                                                                                                                                                                                                   | HA TYP  1 95%R U  th  5 side Rear  9 ps Score tittschment or Height                        | +0.45<br>+0.45<br>+0.14<br>+0.14<br>+0.78<br>+0.98<br>+0.11<br>+1.48<br>+0.09<br>+0.97<br>+0.95<br>+1.58<br>+1.64                            | Tall Frail Deep Open Ri High Pis Wide Straight Steep High High Strong High                                                                                             | 2 -1<br>b  | 46 1592  |                 |
| 04/2020<br>PTAT +9.74<br>Stature<br>Strength<br>Body Dept<br>Dairy Form<br>Rump Ang<br>Thur Wind<br>Rear Legs<br>Foot Angle<br>Foot Angle<br>Feet & Leg<br>F. Udder A<br>Rear Udde<br>Rear Udde<br>Rear Udde<br>Rear Udde                                                                                                                                                                                                                                                                                                                                                                                                                                                                                                                                                                                                                                                                                                                  | HA TYP  1 98%R U  th  1 98%R U  th  5 side  Rear  2 ps Score  thackment in Height in Width | +0.45<br>+0.45<br>+0.14<br>+0.78<br>+0.98<br>+0.11<br>+1.48<br>+0.09<br>+0.97<br>+0.95<br>+1.58<br>+1.64<br>+1.51                            | Tall Frail Deep Open Right Wide Straight Steep High Strong High Wide Wide Wide Straight Steep High Strong High Wide                                                    | 2 -1<br>b  | 46 1592  |                 |
| 04/2020<br>PTAT +0.74<br>Stature<br>Strength<br>Body Dept<br>Dairy Form<br>Rump Ang<br>Thuri Widt<br>Rear Lega<br>Feet Angli<br>Feet & Leg<br>F. Udder A<br>Rear Udder A<br>Rear Udder A                                                                                                                                                                                                                                                                                                                                                                                                                                                                                                                                                                                                                                                                                                                                                   | HA TYP  1 95%R U  th  1 ple th  Side Rear  8 ps Score disachment ir Height ir Width        | +0.45<br>+0.45<br>+0.14<br>+0.14<br>+0.78<br>+0.98<br>+0.11<br>+1.48<br>+0.09<br>+0.97<br>+0.95<br>+1.58<br>+1.64                            | Tall Frail Deep Open Ri High Pis Wide Straight Steep High High Strong High                                                                                             | 2 -1<br>b  | 46 1592  |                 |
| 04/2020<br>PTAT +0.74<br>Stature<br>Strength<br>Body Dept<br>Daily Form<br>Rump Ang<br>Thuri Widt<br>Rear Legs<br>Foot Angle<br>Feet & Leg<br>F. Udder & Leg<br>F. Udder & Leg<br>F. Udder Get<br>Udder Glet<br>Udder Glet<br>Udder Dep<br>Front Teat                                                                                                                                                                                                                                                                                                                                                                                                                                                                                                                                                                                                                                                                                      | HA TYP  1 95%R U  th  2 ple th  Side Rear  8 ps Score disabment ir Height ir Width th      | +0.45<br>-0.31<br>+0.14<br>+0.78<br>-0.98<br>+0.11<br>+1.48<br>+0.09<br>+0.97<br>+0.97<br>+1.56<br>+1.64<br>+1.61<br>+1.35                   | Tall Frail Deep Open Ri High Pir Wide Straight Straight Straight Straight Wide Strong High Strong High Strong Straight Strong Straight Strong Straight Strong Strailow | 2 -1<br>b  | 48 1592  |                 |
| 04/2020<br>PTAT +0.74<br>Stature<br>Strength<br>Body Dept<br>Delty Form<br>Rump Ang<br>Thur Widd<br>Rear Legs<br>Foot Angli<br>Feet & Leg<br>F. Udder A<br>Rear Udde<br>Udder Clet<br>Udder Clet | HA TYP  1 98%R U  th  5 joe  Side Rear  gs Score citachment or Width  th  sth              | +0.45<br>+0.45<br>+0.14<br>+0.78<br>+0.98<br>+0.11<br>+1.48<br>+0.09<br>+0.97<br>+0.96<br>+1.64<br>+1.64<br>+1.61<br>+1.61<br>+1.95<br>+0.99 | Tall Prail Deep Open Ri High Pir Wide Stong High Strong High Wide Strong Strong Stranght Close                                                                         | 2 -1<br>b  | 46 1592  |                 |
| 04/2020<br>PTAT +0.74<br>Stature<br>Strength<br>Body Dept<br>Daily Form<br>Rump Ang<br>Thuri Widt<br>Rear Legs<br>Foot Angle<br>Feet & Leg<br>F. Udder & Leg<br>F. Udder & Leg<br>F. Udder Get<br>Udder Glet<br>Udder Glet<br>Udder Dep<br>Front Teat                                                                                                                                                                                                                                                                                                                                                                                                                                                                                                                                                                                                                                                                                      | HA TYP  1 SS%R U  th  5 Side Rear  6 pp Score titachment tir Height tit  P Rear            | +0.45<br>+0.45<br>+0.14<br>+0.78<br>+0.98<br>+0.11<br>+1.48<br>+0.09<br>+0.97<br>+0.96<br>+1.64<br>+1.64<br>+1.61<br>+1.61<br>+1.95<br>+0.99 | Tall Frail Deep Open Ri High Pis Wide Straight Steep High Wide Strong High Wide Strong Strong Glose Close                                                              | 2 -1<br>b  | 46 1592  |                 |