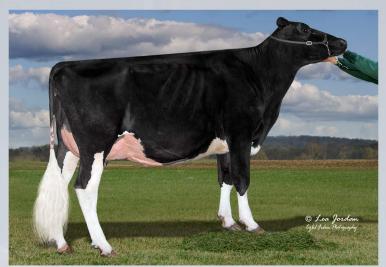

Sincerely, Austin Nauman Smokin Hot

Smokin Hot Audacious Attitude VG-84 @ 2-01 Dam of Lot 1, Sells as Lot 12

Smokin Hot Abracadabra EX-91 2nd Dam of Lot 1, Sells as Lot 18

#### Smokin Hot American Drama

DOB: March 26, 2020 Reg. Number: JE840003204568236 Sells Open

Tattoo: S33

Smokin Hot Alleluia Full Sister to Lot 1, Sells as Lot 5

Smokin Hot Audacious Attitude VG-84 (a), 2-04 Reg #: JE840003140958782 S: Smokin Hot Leinenkugel Audacious Attitude sells as Lot 12