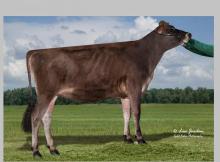

Smokin Hot Leinenkugels 1st Lady VG-80 @ 3-02 Dam of Lot 2, Sells as Lot 15

Smokin Hot Lovely Rendition EX-93 Maternal Sister to dam of Lot 2

#### Smokin Hot Lotzza Motzza

Lot 2

DOB: March 2, 2020 Reg. Number: JE840003204568234 Tattoo: S31 Sells Open

Smokin Hot Lovely Rendition EX-93 Maternal Sister to dam of Lot 2

3rd Dam:

Ron-Net Duke Liesha VG-80 S: Elliotts Renaissance Duke 8-01 303d 14,150m 5.0% 703f 3.9% 549p 4th Dam: