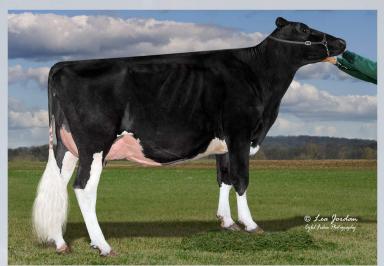

#### Smokin Hot American Drama

DOB: March 26, 2020 Reg. Number: JE840003204568236 Sells Open

Tattoo: S33

Smokin Hot Alleluia Full Sister to Lot 1, Sells as Lot 5

Smokin Hot Audacious Attitude VG-84 (a), 2-04 Reg #: JE840003140958782 S: Smokin Hot Leinenkugel Audacious Attitude sells as Lot 12