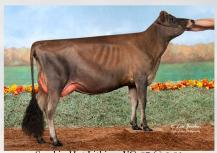

Plum-Line Goldsun Marge

2-0 281d 18,810m 4.2% 791f 3.1% 584p

2nd Dam: EX-90 S: Toc-Farm Goldsun

Team Durham Morgan EX-96)

Plum-Line Diamondback Maui Reg #: 840 3141692256 S: Mr D Apple Diamondback

Smokin Hot Abracadabra EX-91 Dam of Lot 4, Sells as Lot 18

#### Smokin Hot Alakazam

DOB: June 26, 2019 Reg. Number: JE840003204568230 Tattoo: S28 Sells Open

Entered in the 2022 National Jersey Jug Futurity

Rapid Bay Indiana Gentry

Smokin Hot Abracadabra EX-91

Reg. #: JE840003013717345 S: Hawarden Impuls Premier 1-09 305d 10,510m 5.4% 570f 4.1% 431p 2-10 252d 10,470m 5.5% 578f 4.1% 431p 3-09 275d 14,320m 4.5% 642f 3.8% 543p Abracadabra sells as Lot 18

Smokin Hot Alakazam Sells as Lot 4

2nd Dam: Ratliff Amadeo Acacia-ET EX-92 S: Piedmont Grove Amadeo

4-08 305d 14,080m 5.0% 705f 3.4% 496p

3rd Dam:

Ratliff Price Alicia EX-95 3x National Champion

S: Ratliff Jade Price