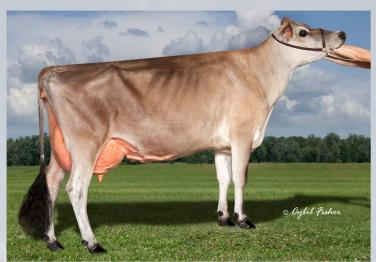

3-06 305d 20,670m 3.9% 811f 3.3% 684p

Peninsula Fizz Nutcracker Sells as Lot 7

Xcaret Tequila Nestle EX-93 Maternal Sister to Lot 7

Maternal Sister to Nutcracker: Xcaret Tequila Nestle EX-93 S: Tower Vue Prime Tequila 3-10 305d 17,730m 5.4% 957f 3.8% 676p

Maternal Sister to Nutcracker: Peninsula Colton Nutella VG-87 @ 2-11 CAN S: Chilli Action Colton 2-10 296d 13,150m 6.2% 809f 4.0% 524p