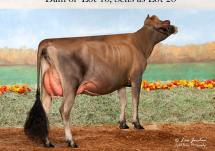

#### Smokin Hot Alakazam

DOB: June 26, 2019 Reg. Number: JE840003204568230 Tattoo: S28 Sells Open

Entered in the 2022 National Jersey Jug Futurity

Rapid Bay Indiana Gentry

Smokin Hot Abracadabra EX-91

Reg. #: JE840003013717345 S: Hawarden Impuls Premier 1-09 305d 10,510m 5.4% 570f 4.1% 431p 2-10 252d 10,470m 5.5% 578f 4.1% 431p 3-09 275d 14,320m 4.5% 642f 3.8% 543p Abracadabra sells as Lot 18

Smokin Hot Alakazam Sells as Lot 4

2nd Dam: Ratliff Amadeo Acacia-ET EX-92 S: Piedmont Grove Amadeo

4-08 305d 14,080m 5.0% 705f 3.4% 496p

3rd Dam:

Ratliff Price Alicia EX-95 3x National Champion

S: Ratliff Jade Price