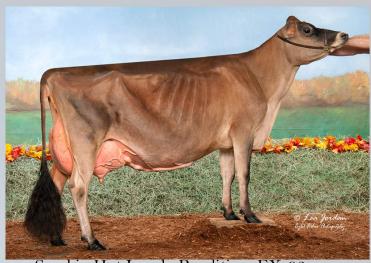

Plum-Line Goldsun Marge

2-0 281d 18,810m 4.2% 791f 3.1% 584p

2nd Dam: EX-90 S: Toc-Farm Goldsun

Team Durham Morgan EX-96)

Plum-Line Diamondback Maui Reg #: 840 3141692256 S: Mr D Apple Diamondback

Smokin Hot Abracadabra EX-91 Dam of Lot 4, Sells as Lot 18