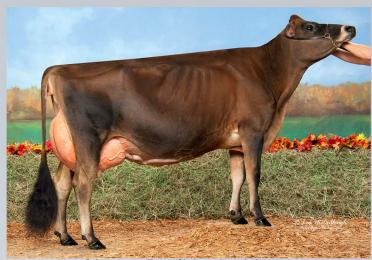

#### Smokin Hot Lotzza Motzza

Lot 2

DOB: March 2, 2020 Reg. Number: JE840003204568234 Tattoo: S31 Sells Open

Smokin Hot Lovely Rendition EX-93 Maternal Sister to dam of Lot 2

3rd Dam:

Ron-Net Duke Liesha VG-80 S: Elliotts Renaissance Duke 8-01 303d 14,150m 5.0% 703f 3.9% 549p 4th Dam: