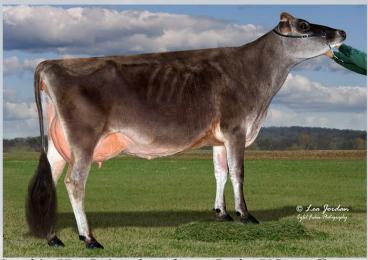

Smokin Hot Leinenkugels 1st Lady VG-80 @ 3-02 Dam of Lot 2, Sells as Lot 15

Smokin Hot Lovely Rendition EX-93 Maternal Sister to dam of Lot 2

Smokin Hot Leinenkugels 1st Lady VG-80 @ 3-02 Reg #: JE840003140958776 S: Smokin Hot Leinenkugel 1-09 305d 10,530m 4.6% 484f 3.7% 393p Lady sells as Lot 15

Smokin Hot Leinenkugel Arethusa Verbatim Response x Smokin Hot Rendition Letitia EX-93 Sire of the Dam of Lot 2 Sire of Lots 12 & 15 Semen is Available