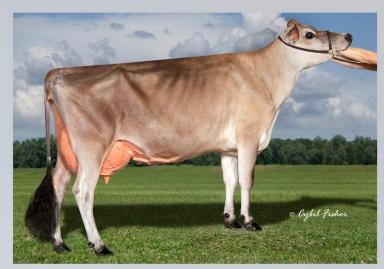

Smokin Hot Leinenkugels 1st Lady VG-80 @ 3-02 Dam of Lot 2, Sells as Lot 15

Smokin Hot Lovely Rendition EX-93 Maternal Sister to dam of Lot 2

#### Smokin Hot Lotzza Motzza

Lot 2

DOB: March 2, 2020 Reg. Number: JE840003204568234 Tattoo: S31 Sells Open

Smokin Hot Lovely Rendition EX-93 Maternal Sister to dam of Lot 2

3rd Dam:

Ron-Net Duke Liesha VG-80 S: Elliotts Renaissance Duke 8-01 303d 14,150m 5.0% 703f 3.9% 549p 4th Dam: