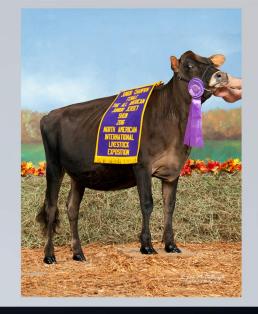

#### Smokin Hot Alleluia

DOB: April 21, 2019 Reg. Number: JE840003204568229 Sells Open

Tattoo: S27

Entered in the 2022 National Jersey Jug Futurity

Smokin Hot Alleluia Sells as Lot 5

Ratliff Price Alicia EX-95 3x National Champion 4th Dam of Lot 5