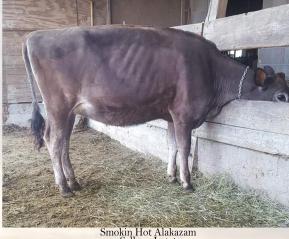

#### Smokin Hot Alakazam

DOB: June 26, 2019 Reg. Number: JE840003204568230 Tattoo: S28 Sells Open

Entered in the 2022 National Jersey Jug Futurity

Rapid Bay Indiana Gentry

Smokin Hot Abracadabra EX-91

Reg. #: JE840003013717345 S: Hawarden Impuls Premier 1-09 305d 10,510m 5.4% 570f 4.1% 431p 2-10 252d 10,470m 5.5% 578f 4.1% 431p 3-09 275d 14,320m 4.5% 642f 3.8% 543p Abracadabra sells as Lot 18

Smokin Hot Alakazam Sells as Lot 4

2nd Dam: Ratliff Amadeo Acacia-ET EX-92 S: Piedmont Grove Amadeo

4-08 305d 14,080m 5.0% 705f 3.4% 496p

3rd Dam:

Ratliff Price Alicia EX-95 3x National Champion

S: Ratliff Jade Price