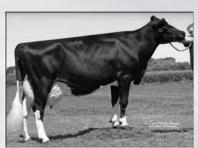

Cameron Ridge Gold Chip Lea EX-92 2E Dam of Lot 6

Smokin Hot Deceiver Luxury Sells as Lot 6

#### Smokin Hot Deceiver Luxury

DOB: January 22, 2019 Reg. Number: 144793105 Sells Open

Lot 6

Cameron-Ridge BC Lisa EX-96 4E DOM 2006 Unanimous All-American 125K LB Cow 4th Dam of Lot 6

3rd Dam:

Cameron-Ridge Lori EX-90 S: Mark CJ Gilbrook Grand 3-09 305d 24,320 3.9% 938f 3.1% 747p 4th Dam: