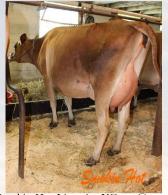

Cameron Ridge Gold Chip Lea EX-92 2E Dam of Lot 6

Smokin Hot Deceiver Luxury Sells as Lot 6

#### Smokin Hot Deceiver Luxury

DOB: January 22, 2019 Reg. Number: 144793105 Sells Open

Lot 6

Cameron-Ridge BC Lisa EX-96 4E DOM 2006 Unanimous All-American 125K LB Cow 4th Dam of Lot 6

3rd Dam:

Cameron-Ridge Lori EX-90 S: Mark CJ Gilbrook Grand 3-09 305d 24,320 3.9% 938f 3.1% 747p 4th Dam: