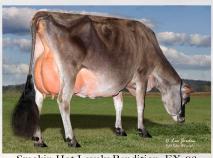

#### OCD Mayfield Deceiver

| 04/2020                                                                                                                                                                                                                                                                                                                                                                                                                                                                                                                                                                                                                                                                                                                                                                                                                                                                                                                                    | CDCB S                                                                                     | UMMA                                                                                                                                         | RY - MA                                                                                                                                                                | CE         |          | NM\$ +166       |
|--------------------------------------------------------------------------------------------------------------------------------------------------------------------------------------------------------------------------------------------------------------------------------------------------------------------------------------------------------------------------------------------------------------------------------------------------------------------------------------------------------------------------------------------------------------------------------------------------------------------------------------------------------------------------------------------------------------------------------------------------------------------------------------------------------------------------------------------------------------------------------------------------------------------------------------------|--------------------------------------------------------------------------------------------|----------------------------------------------------------------------------------------------------------------------------------------------|------------------------------------------------------------------------------------------------------------------------------------------------------------------------|------------|----------|-----------------|
| Mik                                                                                                                                                                                                                                                                                                                                                                                                                                                                                                                                                                                                                                                                                                                                                                                                                                                                                                                                        | +511                                                                                       | 99                                                                                                                                           | %R                                                                                                                                                                     | Fluid Mert | 5        | +200            |
| Fat                                                                                                                                                                                                                                                                                                                                                                                                                                                                                                                                                                                                                                                                                                                                                                                                                                                                                                                                        | +10                                                                                        | -0.0                                                                                                                                         | 3%                                                                                                                                                                     | Cheese Me  | erit S   | +148            |
| Protein                                                                                                                                                                                                                                                                                                                                                                                                                                                                                                                                                                                                                                                                                                                                                                                                                                                                                                                                    | +7                                                                                         | -0.0                                                                                                                                         | 316                                                                                                                                                                    | Grazing M  | ert S    | +202            |
| SCS                                                                                                                                                                                                                                                                                                                                                                                                                                                                                                                                                                                                                                                                                                                                                                                                                                                                                                                                        | 3.19                                                                                       | 99                                                                                                                                           | %R                                                                                                                                                                     | Gestation  | Len1 Fe  | ert. Index +1.8 |
| PL                                                                                                                                                                                                                                                                                                                                                                                                                                                                                                                                                                                                                                                                                                                                                                                                                                                                                                                                         | +0.4                                                                                       | 99                                                                                                                                           | %R                                                                                                                                                                     | Livability | -0.7     | Assitis -0.1    |
| DPR                                                                                                                                                                                                                                                                                                                                                                                                                                                                                                                                                                                                                                                                                                                                                                                                                                                                                                                                        | +1.6                                                                                       | 99                                                                                                                                           | %R                                                                                                                                                                     | EFI 7.7%   | 0EFI 9.3 | %               |
| HCR                                                                                                                                                                                                                                                                                                                                                                                                                                                                                                                                                                                                                                                                                                                                                                                                                                                                                                                                        | +0.2                                                                                       |                                                                                                                                              |                                                                                                                                                                        |            |          | 3.1% 887p       |
| CCR                                                                                                                                                                                                                                                                                                                                                                                                                                                                                                                                                                                                                                                                                                                                                                                                                                                                                                                                        | +1.4                                                                                       |                                                                                                                                              |                                                                                                                                                                        |            |          | erds 77% US     |
| 04/2020                                                                                                                                                                                                                                                                                                                                                                                                                                                                                                                                                                                                                                                                                                                                                                                                                                                                                                                                    | CALVIII                                                                                    | C PULL                                                                                                                                       | BAA DV                                                                                                                                                                 |            |          | SCE 5.0 %       |
| Sire Calvin                                                                                                                                                                                                                                                                                                                                                                                                                                                                                                                                                                                                                                                                                                                                                                                                                                                                                                                                |                                                                                            | - JUN                                                                                                                                        | - Innount                                                                                                                                                              | 5.0%       | 9956R    | 18973 Obs       |
|                                                                                                                                                                                                                                                                                                                                                                                                                                                                                                                                                                                                                                                                                                                                                                                                                                                                                                                                            | ng case<br>Calvino Eas                                                                     |                                                                                                                                              |                                                                                                                                                                        | 6.0%       | 98%R     | 4841 Obs        |
|                                                                                                                                                                                                                                                                                                                                                                                                                                                                                                                                                                                                                                                                                                                                                                                                                                                                                                                                            |                                                                                            | ie.                                                                                                                                          |                                                                                                                                                                        |            |          |                 |
| Sire Stillbir                                                                                                                                                                                                                                                                                                                                                                                                                                                                                                                                                                                                                                                                                                                                                                                                                                                                                                                              |                                                                                            |                                                                                                                                              |                                                                                                                                                                        | 6.6%       | 99%R     |                 |
| Daughter Stillbirth                                                                                                                                                                                                                                                                                                                                                                                                                                                                                                                                                                                                                                                                                                                                                                                                                                                                                                                        |                                                                                            |                                                                                                                                              |                                                                                                                                                                        | 6.5%       | 98%R     | 3848 Obs        |
| 04/2020                                                                                                                                                                                                                                                                                                                                                                                                                                                                                                                                                                                                                                                                                                                                                                                                                                                                                                                                    | HA TYP                                                                                     |                                                                                                                                              |                                                                                                                                                                        |            | 10.1500  | TPI +2218       |
| 04/2020                                                                                                                                                                                                                                                                                                                                                                                                                                                                                                                                                                                                                                                                                                                                                                                                                                                                                                                                    | HA TYP                                                                                     |                                                                                                                                              |                                                                                                                                                                        | 69 BSC-0   | 46 1592  |                 |
| 04/2020                                                                                                                                                                                                                                                                                                                                                                                                                                                                                                                                                                                                                                                                                                                                                                                                                                                                                                                                    | HA TYP                                                                                     |                                                                                                                                              | 5 FLC+0                                                                                                                                                                | 69 BSC-0   | 46 1592  |                 |
| 04/2020<br>PTAT +0.74<br>Stature                                                                                                                                                                                                                                                                                                                                                                                                                                                                                                                                                                                                                                                                                                                                                                                                                                                                                                           | HA TYP                                                                                     | 00+1.4                                                                                                                                       | 5 FLC+0                                                                                                                                                                | es 85C-0   | 48 1592  |                 |
| 04/2020<br>PTAT +0.74<br>Stature<br>Strength<br>Body Dept                                                                                                                                                                                                                                                                                                                                                                                                                                                                                                                                                                                                                                                                                                                                                                                                                                                                                  | HA TYP                                                                                     | +0.45<br>-0.31<br>+0.14                                                                                                                      | Tall<br>Frail<br>Deep                                                                                                                                                  |            | 48 1592  |                 |
| 04/2020<br>PTAT +0.74<br>Stature<br>Strength<br>Body Dept<br>Dairy Form                                                                                                                                                                                                                                                                                                                                                                                                                                                                                                                                                                                                                                                                                                                                                                                                                                                                    | HA TYP                                                                                     | +0.45<br>-0.31<br>+0.14<br>+0.78                                                                                                             | Tall<br>Frail<br>Deep<br>Open Ri                                                                                                                                       | 2 -1<br>b  | 48 1592  |                 |
| 04/2020<br>PTAT +0.74<br>Stature<br>Strangth<br>Body Dept<br>Dairy Form<br>Rump Ang                                                                                                                                                                                                                                                                                                                                                                                                                                                                                                                                                                                                                                                                                                                                                                                                                                                        | HA TYP                                                                                     | +0.45<br>-0.31<br>+0.14<br>+0.78<br>-0.98                                                                                                    | Tall<br>Frail<br>Deep<br>Open Ri<br>High Pir                                                                                                                           | 2 -1<br>b  | 48 1592  |                 |
| 04/2020<br>PTAT +0.74<br>Stature<br>Strength<br>Body Dept<br>Dairy Form<br>Rump Ang<br>Thuri Widt                                                                                                                                                                                                                                                                                                                                                                                                                                                                                                                                                                                                                                                                                                                                                                                                                                          | HA TYP                                                                                     | +0.45<br>-0.31<br>+0.14<br>+0.78<br>-0.98<br>+0.11                                                                                           | Tall<br>Frail<br>Deep<br>Open Ri<br>High Pir<br>Wide                                                                                                                   | 2 -1<br>b  | 48 1592  |                 |
| 04/2020<br>PTAT +0.74<br>Stature<br>Strength<br>Body Dept<br>Dairy Form<br>Rump Ang<br>Thuri Widt<br>Rear Legs                                                                                                                                                                                                                                                                                                                                                                                                                                                                                                                                                                                                                                                                                                                                                                                                                             | HA TYP                                                                                     | +0.45<br>-0.31<br>+0.14<br>+0.78<br>-0.98<br>+0.11<br>+1.48                                                                                  | Tall<br>Frail<br>Deep<br>Open Ri<br>High Pir<br>Wide<br>Sidle                                                                                                          | 2 -1<br>b  | 48 1592  |                 |
| 04/2020<br>PTAT +0.74<br>Stature<br>Strength<br>Body Dept<br>Dairy Form<br>Rump Ang<br>Thuri Widt<br>Rear Legs<br>Rear Legs<br>Rear Legs                                                                                                                                                                                                                                                                                                                                                                                                                                                                                                                                                                                                                                                                                                                                                                                                   | HA TYP                                                                                     | +0.45<br>-0.31<br>+0.14<br>+0.78<br>-0.98<br>+0.11<br>+1.48<br>+0.09                                                                         | Tall<br>Frail<br>Deep<br>Open Ri<br>High Pir<br>Wide<br>Stokle<br>Straight                                                                                             | 2 -1<br>b  | 48 1592  |                 |
| 04/2020<br>PTAT +0.74<br>Stature<br>Strength<br>Body Dept<br>Dairy Form<br>Rump Ang<br>Thuri Widt<br>Rear Legs-<br>Foot Angle                                                                                                                                                                                                                                                                                                                                                                                                                                                                                                                                                                                                                                                                                                                                                                                                              | HA TYP                                                                                     | +0.45<br>-0.31<br>+0.14<br>+0.78<br>-0.98<br>+0.11<br>+1.48<br>+0.09<br>+0.97                                                                | Tall<br>Frail<br>Deep<br>Open Ri<br>High Pir<br>Wide<br>Stokle<br>Straight<br>Steep                                                                                    | 2 -1<br>b  | 48 1592  |                 |
| 04/2020<br>PTAT +0.74<br>Stature<br>Strength<br>Body Dept<br>Dairy Form<br>Rump Ang<br>Thuri Widt<br>Rear Legs<br>Feat Anglié<br>Feet & Leg                                                                                                                                                                                                                                                                                                                                                                                                                                                                                                                                                                                                                                                                                                                                                                                                | HA TYP                                                                                     | +0.45<br>-0.31<br>+0.14<br>+0.78<br>-0.98<br>+0.11<br>+1.48<br>+0.09<br>+0.97<br>+0.95                                                       | Tall<br>Frail<br>Deep<br>Open Ri<br>High Pir<br>Wide<br>Storie<br>Straight<br>Steep<br>High                                                                            | 2 -1<br>b  | 46 1592  |                 |
| 04/2020<br>PTAT +0.74<br>Stature<br>Strangth<br>Body Dept<br>Dairy Form<br>Rump Ang<br>Thuri Widd<br>Rear Legs<br>Rear Legs<br>Foot Angle<br>Feet & Legs<br>F. Udder A                                                                                                                                                                                                                                                                                                                                                                                                                                                                                                                                                                                                                                                                                                                                                                     | HA TYP                                                                                     | +0.45<br>-0.31<br>+0.14<br>+0.78<br>-0.98<br>+0.11<br>+1.48<br>+0.09<br>+0.97<br>+0.95<br>*1.58                                              | Tall Frail Deep Open Ri High Pis Wide Straight Steep High Strong                                                                                                       | 2 -1<br>b  | 46 1592  |                 |
| 04/2020<br>PTAT +0.74<br>Stature<br>Strength<br>Body Dept<br>Dairy Form<br>Rump Ang<br>Thuri Widt<br>Rear Lega<br>Feet Angli<br>Feet & Leg<br>F. Udder A<br>Rear Udder A<br>Rear Udder A                                                                                                                                                                                                                                                                                                                                                                                                                                                                                                                                                                                                                                                                                                                                                   | HA TYP  1 95%R U  th  5 side Rear  9 ps Score tittschment or Height                        | +0.45<br>+0.45<br>+0.14<br>+0.14<br>+0.78<br>+0.98<br>+0.11<br>+1.48<br>+0.09<br>+0.97<br>+0.95<br>+1.58<br>+1.64                            | Tall Frail Deep Open Ri High Pis Wide Straight Steep High High Strong High                                                                                             | 2 -1<br>b  | 46 1592  |                 |
| 04/2020<br>PTAT +9.74<br>Stature<br>Strength<br>Body Dept<br>Dairy Form<br>Rump Ang<br>Thur Wind<br>Rear Legs<br>Foot Angle<br>Foot Angle<br>Feet & Leg<br>F. Udder A<br>Rear Udde<br>Rear Udde<br>Rear Udde<br>Rear Udde                                                                                                                                                                                                                                                                                                                                                                                                                                                                                                                                                                                                                                                                                                                  | HA TYP  1 98%R U  th  1 98%R U  th  5 side  Rear  2 ps Score  thackment in Height in Width | +0.45<br>+0.45<br>+0.14<br>+0.78<br>+0.98<br>+0.11<br>+1.48<br>+0.09<br>+0.97<br>+0.95<br>+1.58<br>+1.64<br>+1.51                            | Tall Frail Deep Open Right Wide Straight Steep High Strong High Wide Wide Wide Straight Steep High Strong High Wide                                                    | 2 -1<br>b  | 46 1592  |                 |
| 04/2020<br>PTAT +0.74<br>Stature<br>Strength<br>Body Dept<br>Dairy Form<br>Rump Ang<br>Thuri Widt<br>Rear Lega<br>Feet Angli<br>Feet & Leg<br>F. Udder A<br>Rear Udder A<br>Rear Udder A                                                                                                                                                                                                                                                                                                                                                                                                                                                                                                                                                                                                                                                                                                                                                   | HA TYP  1 95%R U  th  1 ple th  Side Rear  8 ps Score disachment ir Height ir Width        | +0.45<br>+0.45<br>+0.14<br>+0.14<br>+0.78<br>+0.98<br>+0.11<br>+1.48<br>+0.09<br>+0.97<br>+0.95<br>+1.58<br>+1.64                            | Tall Frail Deep Open Ri High Pis Wide Straight Steep High High Strong High                                                                                             | 2 -1<br>b  | 46 1592  |                 |
| 04/2020<br>PTAT +0.74<br>Stature<br>Strength<br>Body Dept<br>Daily Form<br>Rump Ang<br>Thuri Widt<br>Rear Legs<br>Foot Angle<br>Feet & Leg<br>F. Udder & Leg<br>F. Udder & Leg<br>F. Udder Get<br>Udder Glet<br>Udder Glet<br>Udder Dep<br>Front Teat                                                                                                                                                                                                                                                                                                                                                                                                                                                                                                                                                                                                                                                                                      | HA TYP  1 95%R U  th  2 ple th  Side Rear  8 ps Score disabment ir Height ir Width th      | +0.45<br>-0.31<br>+0.14<br>+0.78<br>-0.98<br>+0.11<br>+1.48<br>+0.09<br>+0.97<br>+0.97<br>+1.56<br>+1.64<br>+1.61<br>+1.35                   | Tall Frail Deep Open Ri High Pir Wide Straight Straight Straight Straight Wide Strong High Strong High Strong Straight Strong Straight Strong Straight Strong Strailow | 2 -1<br>b  | 48 1592  |                 |
| 04/2020<br>PTAT +0.74<br>Stature<br>Strength<br>Body Dept<br>Delty Form<br>Rump Ang<br>Thur Widd<br>Rear Legs<br>Foot Angli<br>Feet & Leg<br>F. Udder A<br>Rear Udde<br>Udder Clet<br>Udder Clet | HA TYP  1 98%R U  th  5 joe  Side Rear  gs Score citachment or Width  th  sth              | +0.45<br>+0.45<br>+0.14<br>+0.78<br>+0.98<br>+0.11<br>+1.48<br>+0.09<br>+0.97<br>+0.96<br>+1.64<br>+1.64<br>+1.61<br>+1.61<br>+1.95<br>+0.99 | Tall Prail Deep Open Ri High Pir Wide Stong High Strong High Wide Strong Strong Stranght Close                                                                         | 2 -1<br>b  | 46 1592  |                 |
| 04/2020<br>PTAT +0.74<br>Stature<br>Strength<br>Body Dept<br>Daily Form<br>Rump Ang<br>Thuri Widt<br>Rear Legs<br>Foot Angle<br>Feet & Leg<br>F. Udder & Leg<br>F. Udder & Leg<br>F. Udder Get<br>Udder Glet<br>Udder Glet<br>Udder Dep<br>Front Teat                                                                                                                                                                                                                                                                                                                                                                                                                                                                                                                                                                                                                                                                                      | HA TYP  1 SS%R U  th  5 Side Rear  6 pp Score titachment tir Height tit  P Rear            | +0.45<br>+0.45<br>+0.14<br>+0.78<br>+0.98<br>+0.11<br>+1.48<br>+0.09<br>+0.97<br>+0.96<br>+1.64<br>+1.64<br>+1.61<br>+1.61<br>+1.95<br>+0.99 | Tall Frail Deep Open Ri High Pis Wide Straight Steep High Wide Strong High Wide Strong Strong Glose Close                                                              | 2 -1<br>b  | 46 1592  |                 |

Cameron Ridge Gold Chip Lea EX-92 2E Reg #: 142277001 S: Mr Chassity Gold Chip 3-04 305d 25,240m 3.9% 981f 3.2% 801p 2-02 305d 21,180m 4.1% 858f 2.9% 607p 2nd Dam:

Chapel-Gap Dun Luci-ET

EX-90

S: Regancrest Dundee