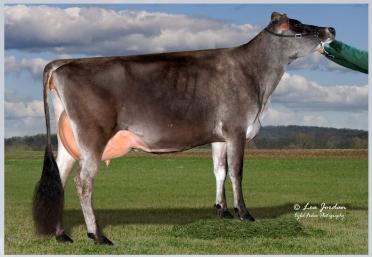

Cameron Ridge Gold Chip Lea EX-92 2E Dam of Lot 6

Smokin Hot Deceiver Luxury Sells as Lot 6

#### Smokin Hot Deceiver Luxury

DOB: January 22, 2019 Reg. Number: 144793105 Sells Open

Lot 6

Cameron-Ridge BC Lisa EX-96 4E DOM 2006 Unanimous All-American 125K LB Cow 4th Dam of Lot 6

3rd Dam:

Cameron-Ridge Lori EX-90 S: Mark CJ Gilbrook Grand 3-09 305d 24,320 3.9% 938f 3.1% 747p 4th Dam:

Cameron-Ridge BC Lisa EX-96 4E DOM S: Boulet Charles

Unanimous All-American 125K Lb Cow 2006 7-02 365d 43,231m 3.7% 1,588f 3.4% 1,452p

Cameron-Ridge S-Buck Lita VG-85 S: Hanoverhill Starbuck 5-09 305d 24,490m 4.0% 973f 3.3% 820p 6th Dam:

Cameron-Ridge Temp Leah EX-90 S: Roybrook Tempo 7-07 305d 24,430m 3.4% 840f 2.9% 697p

Cameron Ridge Gold Chip Lea EX-92 2E Reg #: 142277001 S: Mr Chassity Gold Chip 3-04 305d 25,240m 3.9% 981f 3.2% 801p 2-02 305d 21,180m 4.1% 858f 2.9% 607p 2nd Dam:

Chapel-Gap Dun Luci-ET

EX-90

S: Regancrest Dundee