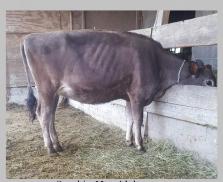

Smokin Hot Leinenkugels 1st Lady VG-80 @ 3-02 Dam of Lot 2, Sells as Lot 15

Smokin Hot Lovely Rendition EX-93 Maternal Sister to dam of Lot 2

#### Smokin Hot Lotzza Motzza

Lot 2

DOB: March 2, 2020 Reg. Number: JE840003204568234 Tattoo: S31 Sells Open

Smokin Hot Lovely Rendition EX-93 Maternal Sister to dam of Lot 2

3rd Dam:

Ron-Net Duke Liesha VG-80 S: Elliotts Renaissance Duke 8-01 303d 14,150m 5.0% 703f 3.9% 549p 4th Dam: