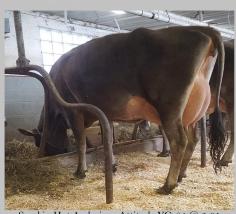

Cameron Ridge Gold Chip Lea EX-92 2E Reg #: 142277001 S: Mr Chassity Gold Chip 3-04 305d 25,240m 3.9% 981f 3.2% 801p 2-02 305d 21,180m 4.1% 858f 2.9% 607p 2nd Dam:

Chapel-Gap Dun Luci-ET

EX-90

S: Regancrest Dundee

3-06 305d 20,670m 3.9% 811f 3.3% 684p

Peninsula Fizz Nutcracker Sells as Lot 7

Xcaret Tequila Nestle EX-93 Maternal Sister to Lot 7