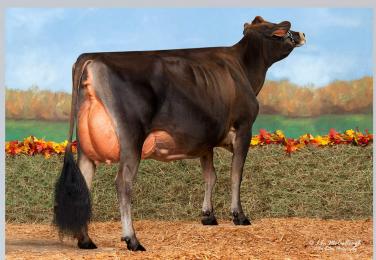

#### Smokin Hot Lotzza Motzza

Lot 2

DOB: March 2, 2020 Reg. Number: JE840003204568234 Tattoo: S31 Sells Open

Smokin Hot Lovely Rendition EX-93 Maternal Sister to dam of Lot 2

3rd Dam:

Ron-Net Duke Liesha VG-80 S: Elliotts Renaissance Duke 8-01 303d 14,150m 5.0% 703f 3.9% 549p 4th Dam: