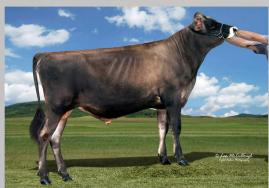

Smokin Hot Leinenkugels 1st Lady VG-80 @ 3-02 Dam of Lot 2, Sells as Lot 15

Smokin Hot Lovely Rendition EX-93 Maternal Sister to dam of Lot 2

#### Smokin Hot Lotzza Motzza

Lot 2

DOB: March 2, 2020 Reg. Number: JE840003204568234 Tattoo: S31 Sells Open

Smokin Hot Lovely Rendition EX-93 Maternal Sister to dam of Lot 2

3rd Dam:

Ron-Net Duke Liesha VG-80 S: Elliotts Renaissance Duke 8-01 303d 14,150m 5.0% 703f 3.9% 549p 4th Dam: