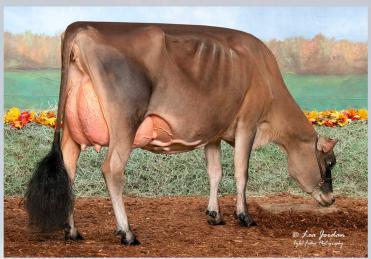

Plum-Line Goldsun Marge

2-0 281d 18,810m 4.2% 791f 3.1% 584p

2nd Dam: EX-90 S: Toc-Farm Goldsun

Team Durham Morgan EX-96)

Plum-Line Diamondback Maui Reg #: 840 3141692256 S: Mr D Apple Diamondback

Smokin Hot Abracadabra EX-91 Dam of Lot 4, Sells as Lot 18

#### Smokin Hot Alakazam

DOB: June 26, 2019 Reg. Number: JE840003204568230 Tattoo: S28 Sells Open

Entered in the 2022 National Jersey Jug Futurity

Rapid Bay Indiana Gentry

Smokin Hot Abracadabra EX-91

Reg. #: JE840003013717345 S: Hawarden Impuls Premier 1-09 305d 10,510m 5.4% 570f 4.1% 431p 2-10 252d 10,470m 5.5% 578f 4.1% 431p 3-09 275d 14,320m 4.5% 642f 3.8% 543p Abracadabra sells as Lot 18