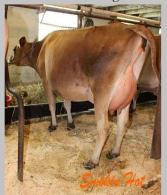

Smokin Hot Leinenkugels 1st Lady VG-80 @ 3-02 Dam of Lot 2, Sells as Lot 15

Smokin Hot Lovely Rendition EX-93 Maternal Sister to dam of Lot 2

#### Smokin Hot Lotzza Motzza

Lot 2

DOB: March 2, 2020 Reg. Number: JE840003204568234 Tattoo: S31 Sells Open

Smokin Hot Lovely Rendition EX-93 Maternal Sister to dam of Lot 2

3rd Dam:

Ron-Net Duke Liesha VG-80 S: Elliotts Renaissance Duke 8-01 303d 14,150m 5.0% 703f 3.9% 549p 4th Dam: