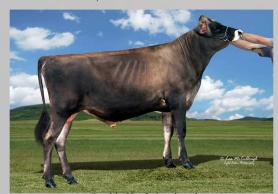

#### Peninsula Fizz Nutcracker

DOB: June 3, 2018 Reg. Number: JECAN000013208805 Eartag: 771 Due June 7, 2020, Ultrasounded Female Bred to Guimo Joel

Entered in the 2021 National Jersey Jug Futurity

#### J-Kay Tequila Fizz

SIRE USA 067060052 CT99K BBR 100 JH1F 7JE14
PA -1582M -43F -43F
-3580M5 -360NM5 -369FMS
0.3FL -0.7DFR -0.4CCR -0.8HCR 3.115CS
PA TYPE 0.4 JFI 40WR -113
ST SR DF RA RW RL FA FU

Xcaret Minister Nutbar EX-93 4E Reg #: 117600919