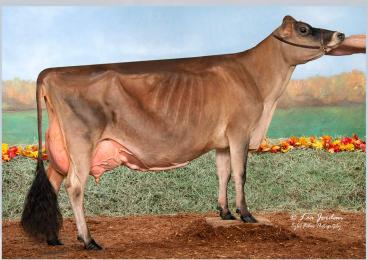

Plum-Line Goldsun Marge

2-0 281d 18,810m 4.2% 791f 3.1% 584p

2nd Dam: EX-90 S: Toc-Farm Goldsun

Team Durham Morgan EX-96)

Plum-Line Diamondback Maui Reg #: 840 3141692256 S: Mr D Apple Diamondback

Smokin Hot Abracadabra EX-91 Dam of Lot 4, Sells as Lot 18

#### Smokin Hot Alakazam

DOB: June 26, 2019 Reg. Number: JE840003204568230 Tattoo: S28 Sells Open

Entered in the 2022 National Jersey Jug Futurity

Rapid Bay Indiana Gentry

Smokin Hot Abracadabra EX-91

Reg. #: JE840003013717345 S: Hawarden Impuls Premier 1-09 305d 10,510m 5.4% 570f 4.1% 431p 2-10 252d 10,470m 5.5% 578f 4.1% 431p 3-09 275d 14,320m 4.5% 642f 3.8% 543p Abracadabra sells as Lot 18

Smokin Hot Alakazam Sells as Lot 4

2nd Dam: Ratliff Amadeo Acacia-ET EX-92 S: Piedmont Grove Amadeo

4-08 305d 14,080m 5.0% 705f 3.4% 496p

3rd Dam:

Ratliff Price Alicia EX-95 3x National Champion

S: Ratliff Jade Price