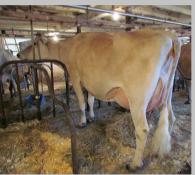

#### Smokin Hot Deceiver Luxury

DOB: January 22, 2019 Reg. Number: 144793105 Sells Open

Lot 6

Cameron-Ridge BC Lisa EX-96 4E DOM 2006 Unanimous All-American 125K LB Cow 4th Dam of Lot 6

3rd Dam:

Cameron-Ridge Lori EX-90 S: Mark CJ Gilbrook Grand 3-09 305d 24,320 3.9% 938f 3.1% 747p 4th Dam: