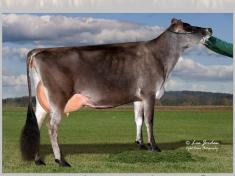

2nd Dam of Lot 2

Ron-Net Status Lola EX-90 2nd Dam of Lot 2

Plum-Line Diamondback Maui Dam of Lot 3, Sells as Lot 11

Smokin Hot Black Mamba Sells as Lot 3, Daughter of Lot 11

Plum-Line Champion Megan EX-90 2E

#### Smokin Hot Black Mamba

DOB: December 4, 2019 Reg. Number: Pending Sells Open

Plum-Line Leduc Martini EX-90 2E 4th Dam of Lot 3

West-Croix Mowgli (Larcrest Kenosha x Team Goldwyn Milan EX-91, a Goldwyn sister to