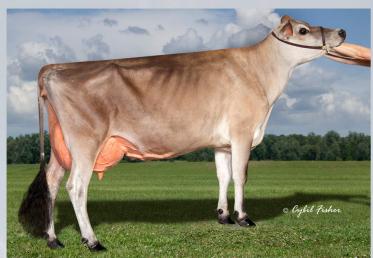

3-06 305d 20,670m 3.9% 811f 3.3% 684p

Peninsula Fizz Nutcracker Sells as Lot 7

Xcaret Tequila Nestle EX-93 Maternal Sister to Lot 7

#### Peninsula Fizz Nutcracker

DOB: June 3, 2018 Reg. Number: JECAN000013208805 Eartag: 771 Due June 7, 2020, Ultrasounded Female Bred to Guimo Joel

Entered in the 2021 National Jersey Jug Futurity