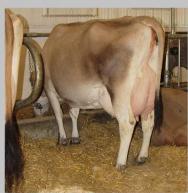

Cameron Ridge Gold Chip Lea EX-92 2E Dam of Lot 6

Smokin Hot Deceiver Luxury Sells as Lot 6

#### Smokin Hot Deceiver Luxury

DOB: January 22, 2019 Reg. Number: 144793105 Sells Open

Lot 6

Cameron-Ridge BC Lisa EX-96 4E DOM 2006 Unanimous All-American 125K LB Cow 4th Dam of Lot 6

3rd Dam:

Cameron-Ridge Lori EX-90 S: Mark CJ Gilbrook Grand 3-09 305d 24,320 3.9% 938f 3.1% 747p 4th Dam: