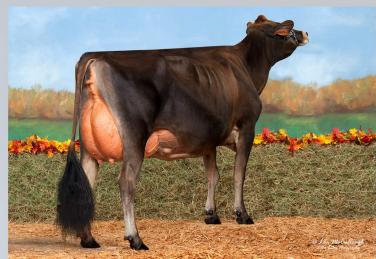

#### Smokin Hot Alakazam

DOB: June 26, 2019 Reg. Number: JE840003204568230 Tattoo: S28 Sells Open

Entered in the 2022 National Jersey Jug Futurity

Rapid Bay Indiana Gentry

Smokin Hot Abracadabra EX-91

Reg. #: JE840003013717345 S: Hawarden Impuls Premier 1-09 305d 10,510m 5.4% 570f 4.1% 431p 2-10 252d 10,470m 5.5% 578f 4.1% 431p 3-09 275d 14,320m 4.5% 642f 3.8% 543p Abracadabra sells as Lot 18

Smokin Hot Alakazam Sells as Lot 4

2nd Dam: Ratliff Amadeo Acacia-ET EX-92 S: Piedmont Grove Amadeo

4-08 305d 14,080m 5.0% 705f 3.4% 496p

3rd Dam:

Ratliff Price Alicia EX-95 3x National Champion

S: Ratliff Jade Price