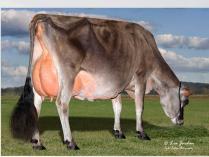

2nd Dam of Lot 2

Ron-Net Status Lola EX-90 2nd Dam of Lot 2

Plum-Line Diamondback Maui Dam of Lot 3, Sells as Lot 11

Smokin Hot Black Mamba Sells as Lot 3, Daughter of Lot 11

Plum-Line Champion Megan EX-90 2E

#### Smokin Hot Black Mamba

DOB: December 4, 2019 Reg. Number: Pending Sells Open

Plum-Line Leduc Martini EX-90 2E 4th Dam of Lot 3

West-Croix Mowgli (Larcrest Kenosha x Team Goldwyn Milan EX-91, a Goldwyn sister to