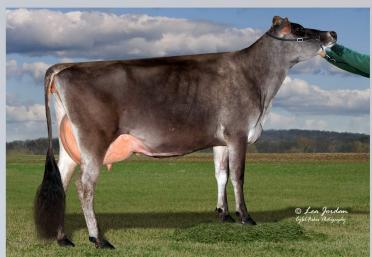

Sincerely, Austin Nauman Smokin Hot

Smokin Hot Audacious Attitude VG-84 @ 2-01 Dam of Lot 1, Sells as Lot 12

Smokin Hot Abracadabra EX-91 2nd Dam of Lot 1, Sells as Lot 18

#### Smokin Hot American Drama

DOB: March 26, 2020 Reg. Number: JE840003204568236 Sells Open

Tattoo: S33

Smokin Hot Alleluia Full Sister to Lot 1, Sells as Lot 5

Smokin Hot Audacious Attitude VG-84 (a), 2-04 Reg #: JE840003140958782 S: Smokin Hot Leinenkugel Audacious Attitude sells as Lot 12