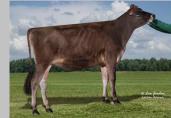

Smokin Hot Leinenkugels 1st Lady VG-80 @ 3-02 Dam of Lot 2, Sells as Lot 15

Smokin Hot Lovely Rendition EX-93 Maternal Sister to dam of Lot 2

#### Smokin Hot Lotzza Motzza

Lot 2

DOB: March 2, 2020 Reg. Number: JE840003204568234 Tattoo: S31 Sells Open

Smokin Hot Lovely Rendition EX-93 Maternal Sister to dam of Lot 2

3rd Dam:

Ron-Net Duke Liesha VG-80 S: Elliotts Renaissance Duke 8-01 303d 14,150m 5.0% 703f 3.9% 549p 4th Dam: