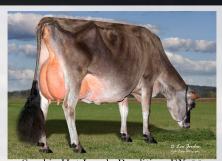

#### Smokin Hot Lotzza Motzza

Lot 2

DOB: March 2, 2020 Reg. Number: JE840003204568234 Tattoo: S31 Sells Open

Smokin Hot Lovely Rendition EX-93 Maternal Sister to dam of Lot 2

3rd Dam:

Ron-Net Duke Liesha VG-80 S: Elliotts Renaissance Duke 8-01 303d 14,150m 5.0% 703f 3.9% 549p 4th Dam: