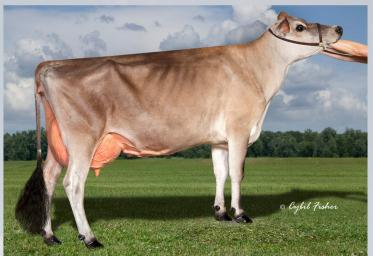

2nd Dam of Lot 2

Ron-Net Status Lola EX-90 2nd Dam of Lot 2

Plum-Line Diamondback Maui Dam of Lot 3, Sells as Lot 11

Smokin Hot Black Mamba Sells as Lot 3, Daughter of Lot 11

Plum-Line Champion Megan EX-90 2E

#### Smokin Hot Black Mamba

DOB: December 4, 2019 Reg. Number: Pending Sells Open

Plum-Line Leduc Martini EX-90 2E 4th Dam of Lot 3

West-Croix Mowgli (Larcrest Kenosha x Team Goldwyn Milan EX-91, a Goldwyn sister to