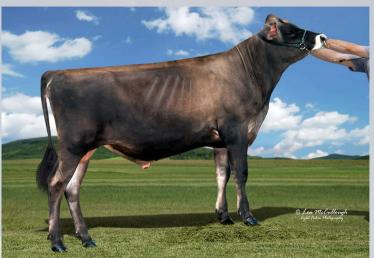

#### Smokin Hot Black Mamba

DOB: December 4, 2019 Reg. Number: Pending Sells Open

Plum-Line Leduc Martini EX-90 2E 4th Dam of Lot 3

West-Croix Mowgli (Larcrest Kenosha x Team Goldwyn Milan EX-91, a Goldwyn sister to