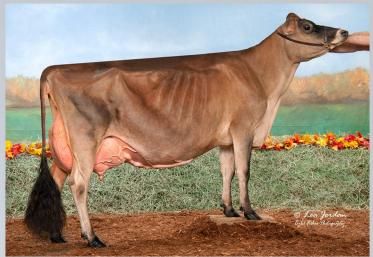

Smokin Hot Leinenkugels 1st Lady VG-80 @ 3-02 Reg #: JE840003140958776 S: Smokin Hot Leinenkugel 1-09 305d 10,530m 4.6% 484f 3.7% 393p Lady sells as Lot 15

Smokin Hot Leinenkugel Arethusa Verbatim Response x Smokin Hot Rendition Letitia EX-93 Sire of the Dam of Lot 2 Sire of Lots 12 & 15 Semen is Available

2nd Dam:
Ron-Net Status Lola
EX-90
S: Gil-Bar Supreme Status
4-03 305d 12,830m 4.0% 517f 3.6% 468

Pictured at the left: Smokin Hot Rendition Letitia EX-93 Nominated ABA All-American 3x in milking form Dam of Smokin Hot Leinenkugel Paternal 3rd Dam of Lot 2