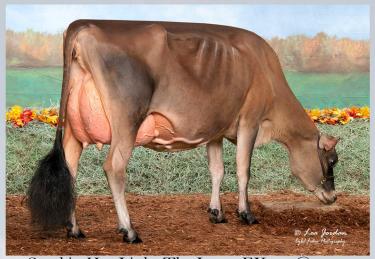

Smokin Hot Leinenkugels 1st Lady VG-80 @ 3-02 Dam of Lot 2, Sells as Lot 15

Smokin Hot Lovely Rendition EX-93 Maternal Sister to dam of Lot 2

#### Smokin Hot Lotzza Motzza

Lot 2

DOB: March 2, 2020 Reg. Number: JE840003204568234 Tattoo: S31 Sells Open

Smokin Hot Lovely Rendition EX-93 Maternal Sister to dam of Lot 2

3rd Dam:

Ron-Net Duke Liesha VG-80 S: Elliotts Renaissance Duke 8-01 303d 14,150m 5.0% 703f 3.9% 549p 4th Dam: