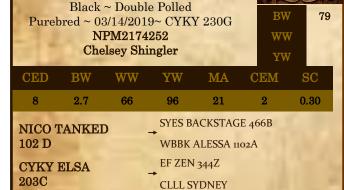

## NICO BLACKJACK 55G

Double Black ~ Homozygous Polled Purebred ~ 03/31/2019~ NICO 55G NPM2174389

| 2                    | YW  |    |                                        |         |     |      |  |
|----------------------|-----|----|----------------------------------------|---------|-----|------|--|
| CED                  | BW  | ww | YW                                     | MA      | CEM | SC   |  |
| 10                   | 1.7 | 70 | 104                                    | 20      | 4   | 0.29 |  |
| NICO TANKED<br>102 D |     |    | SYES BACKSTAGE 466B  WBBK ALESSA 1102A |         |     |      |  |
| NICO JENNY BEAN      |     |    |                                        | THE GEN |     |      |  |

05X NICO WHAT A KISS Blackjack- this is a really nice stout bull out of our great Jennybean cow. He's homo polled and double black. His numbers make him a good match for your heifers