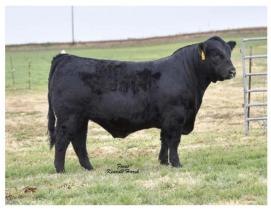

#### **LFL Doctor 6316D ET**

2018 National Western Champion Pen of Three Member

3 Rolling Acres heifer lots sired by this bull

Registered Limousin and Lim-Flex Registered Angus Crossbred club calves

Stop by and see us. We would love to show you our cattle.