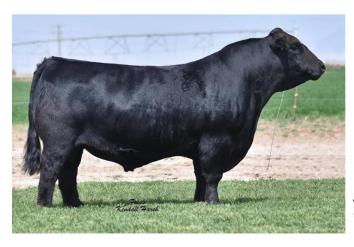

## HUBB Bulletproof Latest addition to our bull battery

2015 NAILE Grand Champion Limousin Bull 2016 NWSS Grand Champion Limousin Bull

| CE | BW   | WW | YW | MA | SC  | DOC |
|----|------|----|----|----|-----|-----|
| 13 | -1.6 | 58 | 91 | 13 | 1.8 | 13  |