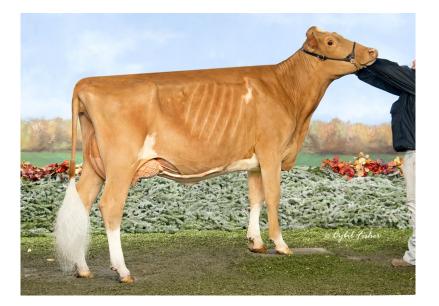

2nd Dam to Lot 3 & 3rd Dam to Lot 4 Knapps Ace Tamera– EX 93

<u>Edgewater Meadows Yogibear-ET 604917 A2A2</u> 12/19 USDA GPTA –298M +0.11% +5F +0.03% -5P –0.2DPR +2.2PL +60NM\$ +66CM\$ 99%REL 2.49SCS

Knapps Ace Tamera68006299EX 932-07 365D 2X 19960M 4.7% 935F 3.4%670P3-08 365D 2X 24510M 4.3% 1044F 3.2%786P5-06 365D 2X 24830M 4.6% 1146F 3.3%809P9-07 365D 2X 32350M 4.2% 1251F 3.2%1036PLifetime 141260M 4.4% 6156F 3.3% 4630P

#### 3rd Dam- Knapps Ace Tamera 68006299 EX 93

2-07 365D 2X 19960M 4.7% 935F 3.4% 670P 3-08 365D 2X 24510M 4.3% 1044F 3.2% 786P 5-06 365D 2X 24830M 4.6% 1146F 3.3% 809P 9-07 365D 2X 32350M 4.2% 1251F 3.2% 1036P Lifetime 141260M 4.4% 6156F 3.3% 4630P