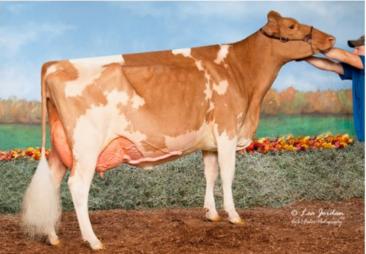

## Dam to Lot 1 Maplehurst Les Marzipan– EX 94 CAN

| Gladheart Marietta-ET | 840003206246815 |
|-----------------------|-----------------|
|-----------------------|-----------------|

Lot 1

| Born: 09/11/2019<br>Owner & Breeder: Ed Crossland, Cumberland, MD<br><u>Coulee Crest Fame Latimer-ET 78001154 A2A2</u><br>12/19 USDA GPTA +54M -0.03% -3F +0.05% +11P -2.1DPR | Millborne Tiller Fayes Fame       68008443       A2A2         12/19 USDA PTA +10M -0.08% -13F +0.02% +4P -4.5DPR         -2.5PL -203NM\$ -207CM\$ 94%Rel 3.48SCS         Coulee Crest AP Lorilee EX90 @ 4-00         68042571         12/19 USDA GPTA +1034M -0.07% +33F +0.00% +33P         -1.3DPR +1.8PL +243NM\$ +250CM\$ 79%Rel 2.86SCS |
|-------------------------------------------------------------------------------------------------------------------------------------------------------------------------------|----------------------------------------------------------------------------------------------------------------------------------------------------------------------------------------------------------------------------------------------------------------------------------------------------------------------------------------------|
| +0.5PL –29NM\$ -14CM\$ 84%Rel 3.05SCS<br>AGA 12/19 PTAT +2.1 +1.8UDC +3.2FLC 79%Rel PTI+53                                                                                    | 2-10 365D 3X 41180M 4.7% 1945F 3.5% 1425P                                                                                                                                                                                                                                                                                                    |
| Maplehurst Les Marzipan CAN9594210 A2A2                                                                                                                                       | Flambeau Manor Tiller Les-ET 604826 A2A2                                                                                                                                                                                                                                                                                                     |
| <u> </u>                                                                                                                                                                      | 12/19 USDA GPTA –116M +0.06% +6F +0.00% -4P –0.9DPR                                                                                                                                                                                                                                                                                          |
| 2-00 305D 2X 18082M 4.1% 736F 3.2% 582P                                                                                                                                       | +1.0PL +24NM\$ +22CM\$ 97%Rel 3.05SCS                                                                                                                                                                                                                                                                                                        |
| 3-00 305D 2X 17414M 4.4% 772F 3.3% 580P                                                                                                                                       |                                                                                                                                                                                                                                                                                                                                              |
| 4-01 305D 2X 18611M 4.4% 816F 3.2% 604P                                                                                                                                       | Maplehurst Turleys Marissa CAN7433708 EX90 @7-06                                                                                                                                                                                                                                                                                             |
| 5-06 305D 2X 21945M 3.8% 833F 31% 681P                                                                                                                                        | Lifetime 98115M 4.3% 4255F 3.5% 3382P                                                                                                                                                                                                                                                                                                        |
| Grand Champion 2015 Can National Show                                                                                                                                         | Maternal Sister to Dam:                                                                                                                                                                                                                                                                                                                      |
| Grand Champion 2016 Can National Show<br>2nd Place 100,000 Cow 2018 NGS-Harrisburg                                                                                            | Maplehurst Les Maya EX 91 @6-07<br>3-06 304D 3X 19090M 4.8% 925F 3.3% 636P                                                                                                                                                                                                                                                                   |

#### Dam to Lot 1 <u>Maplehurst Les Marzipan A2A2 EX 94 3E @ 6-00 CAN</u> Grand Champion 2015 Can National Show Grand Champion 2016 Can National Show

. 2nd Place 100,000 Cow 2018 NGS-Harrisburg

Maternal Sister to Dam of Lot 1 Maplehurst Les Maya EX 91 @6-07 3-06 304D 3X 19090M 4.8% 925F 3.3% 636P