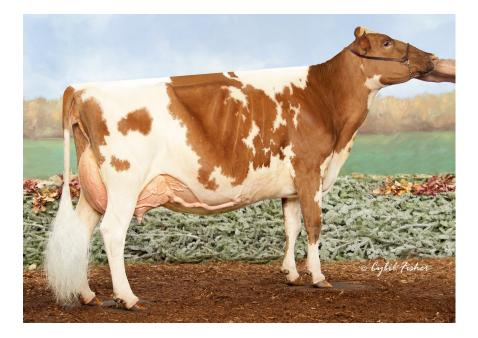

## Dam to Lot 2 Craig Moor Fayette Selma– EX 93

Grand Champion All-American Junior Show– 2008 1st Place Sr. 3 Year Old All-American Junior Show– 2008 Honorable Mention All-American Junior Show– 2010 1st Place 5 year old All– American Junior Show-2010 Grand Champion NYS Fair Junior Show– 2008, 2009, 2010 Nominated Jr All-American Sr. 3 Year Old & 5 year old

#### Poppydale Beau Silke-ETV 840003143623290 Lot 2

| Born: March 24, 2019                                    |                                                     |
|---------------------------------------------------------|-----------------------------------------------------|
| Owner: John Tryon, Cobleskill, NY                       |                                                     |
| Breeder: Michael Trombly, Chateaugay, NY                |                                                     |
|                                                         |                                                     |
| PA: +143M +0.04% +14F –0.01% +5P +122CM\$               |                                                     |
| +120NM\$ +0.8PTAT +0.6UDC +0.4FLC –0.3DRP               |                                                     |
| +0.8PL +31CPI 2.91 SCS                                  | Lang Haven Grumpy Novak 68042542                    |
|                                                         | 12/18 +1102M -0.05% +40F -0.02% +32P +0.7DPR +2.4PL |
| Coulee Crest Novak Lambeau 840003128910115 A2A2         | +377NM\$ +377CM\$ 88%Rel 2.93SCS                    |
| 12/18 Genomic +673M +0.09% +47F +0.0% +22P +0.0DPR      |                                                     |
| +2.7PL +381NM\$ +386CM\$ 50% Rel 2.9SCS                 | <u>Coulee Crest AP Lorilee EX90 @ 4-00 68042571</u> |
| AGA PTAT +1.2 +1.2UDC +1.2FLC 49%Rel PTI+107            | 12/19 USDA GPTA +1034M –0.07% +33F +0.00% +33P      |
|                                                         | –1.3DPR +1.8PL +243NM\$ +250CM\$ 79%Rel 2.86SCS     |
| Craig Moor Fayette Selma 68003686 A2A2                  | 2-10 365D 3X 41180M 4.7% 1945F 3.5% 1425P           |
| EX 93 @ 5-10                                            |                                                     |
| 4-03 325D 2X 17330M 4.2% 736F 3.2% 558P                 | Dutch Mill Telestars Fayette 591871                 |
| 5-04 298D 2X 14980M 4.2% 633F 3.2% 482P                 | 08/18 USDA GPTA –1017M +0.01% -44F +0.03% -29P      |
| 6-03 339D 2X 16630M 4.1% 679F 3.4% 567P                 | –2.2DPR –2.4PL -378NM\$ -373CM\$ 99%Rel 2.86SCS     |
| 7-06 305D 2X 17670M 4.5% 803F 3.2% 568P                 | GR-Craig Moor Jumbos Sally 3068427 EX91 @ 5-07      |
| Grand Champion All-American Junior Show– 2008           | 2-03 344D 2X 14990M 4.6% 689F 3.4% 505P             |
| 1st Place Sr. 3 Year Old All-American Junior Show– 2008 | 3-04 283D 2X 14860M 4.9% 725F 3.3% 497P             |
| Honorable Mention All-American Junior Show– 2010        | 4-04 336D 2X 15590M 5.1% 795F 3.7% 576P             |
| 1st Place 5 year old All– American Junior Show-2010     | 5-05 331D 2X 16910M 4.6% 778F 3.2% 544P             |
| Grand Champion NYS Fair Junior Show– 2008, 2009, 2010   |                                                     |
| Nominated Jr All-American Sr. 3 Year Old & 5 year old   |                                                     |
|                                                         |                                                     |
|                                                         | I                                                   |