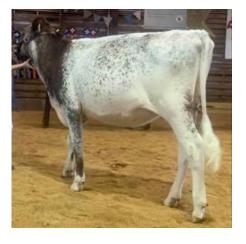

Full Sister to 2nd Dam of Lot 4

Knapps Regis Tambourine EX95

3rd Dam to Lot 5, Maternal Sister to Dam of Lot 6 <u>Ripley Farms G Conni Rose-ET EX 91</u>

2020 NYS Protein Breeds Sale

## 2nd Dam to Lot 6 & 4th Dam to Lot 5 Low Brook Goldfoot Conny EX 90

## Some Other Conny Daughters: Ripley Farms R Connie Lou-ET- VG 85 <u>Ripley Farms G Conni Rose-ET–</u>EX 91, 4-01 305D 3X 23720M 4.5% 1060F 3.3% 781P (pictured on previous page) Ripley Farms G Conni Kate-ET VG 88, 3-01 305D 3X 22000M 4.4% 969F 3.4% 738P Ripley Farms RO Coni Beth-ET VG 87, 1-10 305D 3X 20700M 3.6% 754F 2.9% 601P Ripley Farms T Coni Hope-ET VG 84, 4-05 349D 3X 23500M 4.9% 1155F 3.2% 753P