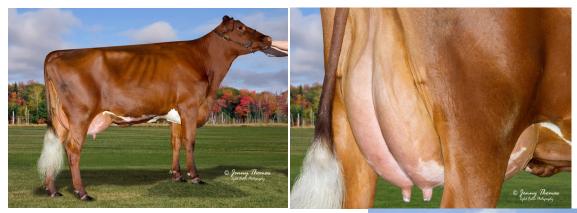

## Dam to Lot 2 Craig Moor Fayette Selma– EX 93

Grand Champion All-American Junior Show– 2008 1st Place Sr. 3 Year Old All-American Junior Show– 2008 Honorable Mention All-American Junior Show– 2010 1st Place 5 year old All– American Junior Show-2010 Grand Champion NYS Fair Junior Show– 2008, 2009, 2010 Nominated Jr All-American Sr. 3 Year Old & 5 year old

#### Poppydale Beau Silke-ETV 840003143623290 Lot 2

| Born: March 24, 2019                                    |                                                     |
|---------------------------------------------------------|-----------------------------------------------------|
| Owner: John Tryon, Cobleskill, NY                       |                                                     |
| Breeder: Michael Trombly, Chateaugay, NY                |                                                     |
|                                                         |                                                     |
| PA: +143M +0.04% +14F –0.01% +5P +122CM\$               |                                                     |
| +120NM\$ +0.8PTAT +0.6UDC +0.4FLC –0.3DRP               |                                                     |
| +0.8PL +31CPI 2.91 SCS                                  | Lang Haven Grumpy Novak 68042542                    |
|                                                         | 12/18 +1102M -0.05% +40F -0.02% +32P +0.7DPR +2.4PL |
| Coulee Crest Novak Lambeau 840003128910115 A2A2         | +377NM\$ +377CM\$ 88%Rel 2.93SCS                    |
| 12/18 Genomic +673M +0.09% +47F +0.0% +22P +0.0DPR      |                                                     |
| +2.7PL +381NM\$ +386CM\$ 50% Rel 2.9SCS                 | <u>Coulee Crest AP Lorilee EX90 @ 4-00 68042571</u> |
| AGA PTAT +1.2 +1.2UDC +1.2FLC 49%Rel PTI+107            | 12/19 USDA GPTA +1034M –0.07% +33F +0.00% +33P      |
|                                                         | –1.3DPR +1.8PL +243NM\$ +250CM\$ 79%Rel 2.86SCS     |
| Craig Moor Fayette Selma 68003686 A2A2                  | 2-10 365D 3X 41180M 4.7% 1945F 3.5% 1425P           |
| EX 93 @ 5-10                                            |                                                     |
| 4-03 325D 2X 17330M 4.2% 736F 3.2% 558P                 | Dutch Mill Telestars Fayette 591871                 |
| 5-04 298D 2X 14980M 4.2% 633F 3.2% 482P                 | 08/18 USDA GPTA –1017M +0.01% -44F +0.03% -29P      |
| 6-03 339D 2X 16630M 4.1% 679F 3.4% 567P                 | –2.2DPR –2.4PL -378NM\$ -373CM\$ 99%Rel 2.86SCS     |
| 7-06 305D 2X 17670M 4.5% 803F 3.2% 568P                 | GR-Craig Moor Jumbos Sally 3068427 EX91 @ 5-07      |
| Grand Champion All-American Junior Show– 2008           | 2-03 344D 2X 14990M 4.6% 689F 3.4% 505P             |
| 1st Place Sr. 3 Year Old All-American Junior Show– 2008 | 3-04 283D 2X 14860M 4.9% 725F 3.3% 497P             |
| Honorable Mention All-American Junior Show– 2010        | 4-04 336D 2X 15590M 5.1% 795F 3.7% 576P             |
| 1st Place 5 year old All– American Junior Show-2010     | 5-05 331D 2X 16910M 4.6% 778F 3.2% 544P             |
| Grand Champion NYS Fair Junior Show– 2008, 2009, 2010   |                                                     |
| Nominated Jr All-American Sr. 3 Year Old & 5 year old   |                                                     |
|                                                         |                                                     |
|                                                         | I                                                   |