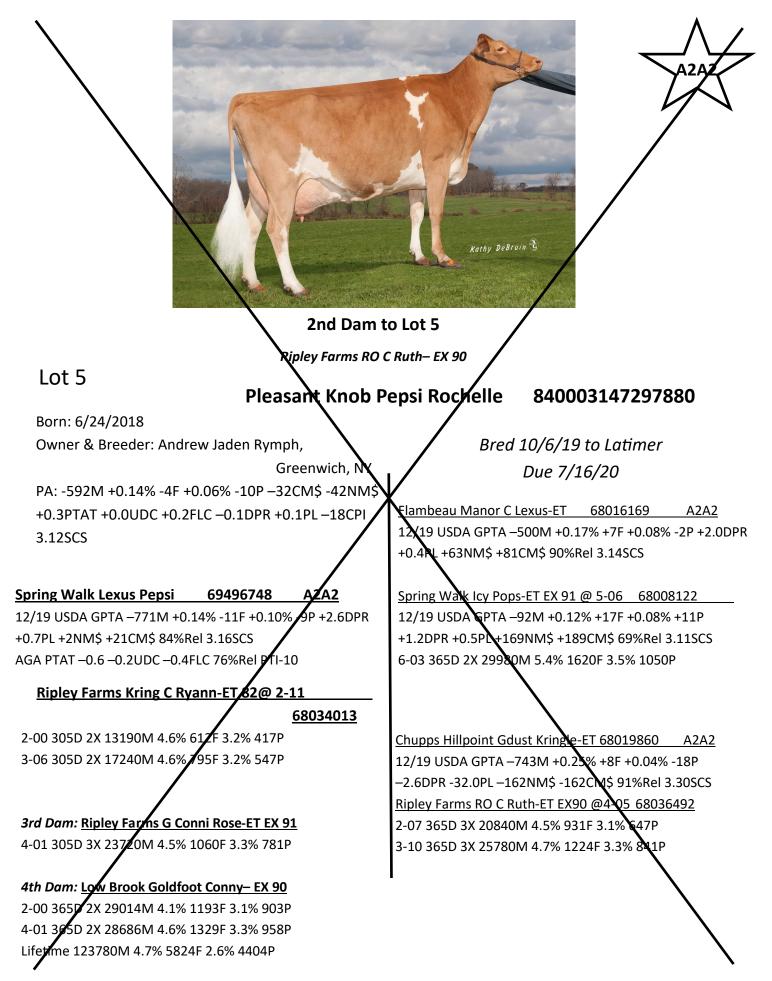

Full Sister to 2nd Dam of Lot 4

Knapps Regis Tambourine EX95

3rd Dam to Lot 5, Maternal Sister to Dam of Lot 6 <u>Ripley Farms G Conni Rose-ET EX 91</u>

2020 NYS Protein Breeds Sale

## 2nd Dam to Lot 6 & 4th Dam to Lot 5 Low Brook Goldfoot Conny EX 90