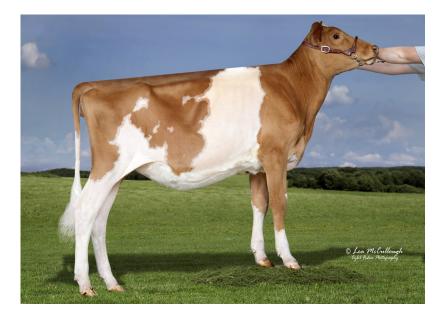

## Dam to Lot 1 Maplehurst Les Marzipan– EX 94 CAN

| Gladheart Marietta-ET | 840003206246815 |
|-----------------------|-----------------|
|-----------------------|-----------------|

Lot 1

| Born: 09/11/2019<br>Owner & Breeder: Ed Crossland, Cumberland, MD<br><u>Coulee Crest Fame Latimer-ET 78001154 A2A2</u><br>12/19 USDA GPTA +54M -0.03% -3F +0.05% +11P -2.1DPR | Millborne Tiller Fayes Fame       68008443       A2A2         12/19 USDA PTA +10M -0.08% -13F +0.02% +4P -4.5DPR         -2.5PL -203NM\$ -207CM\$ 94%Rel 3.48SCS         Coulee Crest AP Lorilee EX90 @ 4-00         68042571         12/19 USDA GPTA +1034M -0.07% +33F +0.00% +33P         -1.3DPR +1.8PL +243NM\$ +250CM\$ 79%Rel 2.86SCS |
|-------------------------------------------------------------------------------------------------------------------------------------------------------------------------------|----------------------------------------------------------------------------------------------------------------------------------------------------------------------------------------------------------------------------------------------------------------------------------------------------------------------------------------------|
| +0.5PL –29NM\$ -14CM\$ 84%Rel 3.05SCS<br>AGA 12/19 PTAT +2.1 +1.8UDC +3.2FLC 79%Rel PTI+53                                                                                    | 2-10 365D 3X 41180M 4.7% 1945F 3.5% 1425P                                                                                                                                                                                                                                                                                                    |
| Maplehurst Les Marzipan CAN9594210 A2A2                                                                                                                                       | Flambeau Manor Tiller Les-ET 604826 A2A2                                                                                                                                                                                                                                                                                                     |
| <u> </u>                                                                                                                                                                      | 12/19 USDA GPTA –116M +0.06% +6F +0.00% -4P –0.9DPR                                                                                                                                                                                                                                                                                          |
| 2-00 305D 2X 18082M 4.1% 736F 3.2% 582P                                                                                                                                       | +1.0PL +24NM\$ +22CM\$ 97%Rel 3.05SCS                                                                                                                                                                                                                                                                                                        |
| 3-00 305D 2X 17414M 4.4% 772F 3.3% 580P                                                                                                                                       |                                                                                                                                                                                                                                                                                                                                              |
| 4-01 305D 2X 18611M 4.4% 816F 3.2% 604P                                                                                                                                       | Maplehurst Turleys Marissa CAN7433708 EX90 @7-06                                                                                                                                                                                                                                                                                             |
| 5-06 305D 2X 21945M 3.8% 833F 31% 681P                                                                                                                                        | Lifetime 98115M 4.3% 4255F 3.5% 3382P                                                                                                                                                                                                                                                                                                        |
| Grand Champion 2015 Can National Show                                                                                                                                         | Maternal Sister to Dam:                                                                                                                                                                                                                                                                                                                      |
| Grand Champion 2016 Can National Show<br>2nd Place 100,000 Cow 2018 NGS-Harrisburg                                                                                            | Maplehurst Les Maya EX 91 @6-07<br>3-06 304D 3X 19090M 4.8% 925F 3.3% 636P                                                                                                                                                                                                                                                                   |

#### Dam to Lot 1 <u>Maplehurst Les Marzipan A2A2 EX 94 3E @ 6-00 CAN</u> Grand Champion 2015 Can National Show Grand Champion 2016 Can National Show

. 2nd Place 100,000 Cow 2018 NGS-Harrisburg

Maternal Sister to Dam of Lot 1 Maplehurst Les Maya EX 91 @6-07 3-06 304D 3X 19090M 4.8% 925F 3.3% 636P