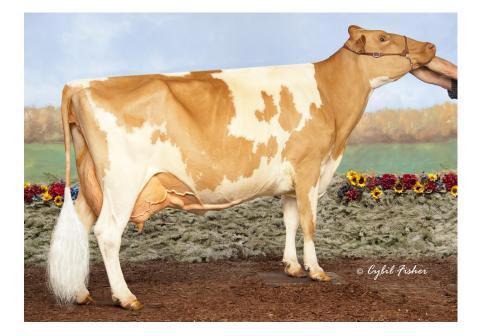

## Dam to Lot 1 Maplehurst Les Marzipan– EX 94 CAN

| Gladheart Marietta-ET | 840003206246815 |
|-----------------------|-----------------|
|-----------------------|-----------------|

Lot 1

| Born: 09/11/2019<br>Owner & Breeder: Ed Crossland, Cumberland, MD<br><u>Coulee Crest Fame Latimer-ET 78001154 A2A2</u><br>12/19 USDA GPTA +54M -0.03% -3F +0.05% +11P -2.1DPR | Millborne Tiller Fayes Fame       68008443       A2A2         12/19 USDA PTA +10M -0.08% -13F +0.02% +4P -4.5DPR         -2.5PL -203NM\$ -207CM\$ 94%Rel 3.48SCS         Coulee Crest AP Lorilee EX90 @ 4-00         68042571         12/19 USDA GPTA +1034M -0.07% +33F +0.00% +33P         -1.3DPR +1.8PL +243NM\$ +250CM\$ 79%Rel 2.86SCS |
|-------------------------------------------------------------------------------------------------------------------------------------------------------------------------------|----------------------------------------------------------------------------------------------------------------------------------------------------------------------------------------------------------------------------------------------------------------------------------------------------------------------------------------------|
| +0.5PL –29NM\$ -14CM\$ 84%Rel 3.05SCS<br>AGA 12/19 PTAT +2.1 +1.8UDC +3.2FLC 79%Rel PTI+53                                                                                    | 2-10 365D 3X 41180M 4.7% 1945F 3.5% 1425P                                                                                                                                                                                                                                                                                                    |
| Maplehurst Les Marzipan CAN9594210 A2A2                                                                                                                                       | Flambeau Manor Tiller Les-ET 604826 A2A2                                                                                                                                                                                                                                                                                                     |
| <u> </u>                                                                                                                                                                      | 12/19 USDA GPTA –116M +0.06% +6F +0.00% -4P –0.9DPR                                                                                                                                                                                                                                                                                          |
| 2-00 305D 2X 18082M 4.1% 736F 3.2% 582P                                                                                                                                       | +1.0PL +24NM\$ +22CM\$ 97%Rel 3.05SCS                                                                                                                                                                                                                                                                                                        |
| 3-00 305D 2X 17414M 4.4% 772F 3.3% 580P                                                                                                                                       |                                                                                                                                                                                                                                                                                                                                              |
| 4-01 305D 2X 18611M 4.4% 816F 3.2% 604P                                                                                                                                       | Maplehurst Turleys Marissa CAN7433708 EX90 @7-06                                                                                                                                                                                                                                                                                             |
| 5-06 305D 2X 21945M 3.8% 833F 31% 681P                                                                                                                                        | Lifetime 98115M 4.3% 4255F 3.5% 3382P                                                                                                                                                                                                                                                                                                        |
| Grand Champion 2015 Can National Show                                                                                                                                         | Maternal Sister to Dam:                                                                                                                                                                                                                                                                                                                      |
| Grand Champion 2016 Can National Show<br>2nd Place 100,000 Cow 2018 NGS-Harrisburg                                                                                            | Maplehurst Les Maya EX 91 @6-07<br>3-06 304D 3X 19090M 4.8% 925F 3.3% 636P                                                                                                                                                                                                                                                                   |

#### Dam to Lot 1 <u>Maplehurst Les Marzipan A2A2 EX 94 3E @ 6-00 CAN</u> Grand Champion 2015 Can National Show Grand Champion 2016 Can National Show

. 2nd Place 100,000 Cow 2018 NGS-Harrisburg

Maternal Sister to Dam of Lot 1 Maplehurst Les Maya EX 91 @6-07 3-06 304D 3X 19090M 4.8% 925F 3.3% 636P