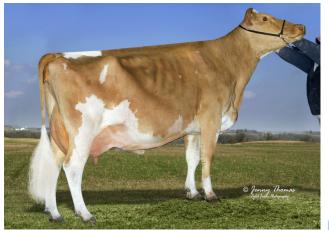

## Dam to Lot 4 Thurston Farms Primetime Trixie– VG 87 @2-01

### Thurston Farms Primetime Trixie- VG 87 A2A2

#### 840003126794988

12/19 USDA GPTA +1109M -0.26% +2F -0.11% +15P -1.5DPR +0.0PL +18NM\$ -9CM\$ 42%Rel 2.90SCS 2019 Unanimous All-American Milking Yearling 2019 1st place Milking Yearling MGS-Madison 2019 1st place Milking Yearling NJS-Madison 2019 Intermediate Champion NJS-Madison 2019 Reserve Intermediate Champion NGS-Madison 2019 Grand Champion NJS- Madison 
 Knapps Prada Primetime
 78000324