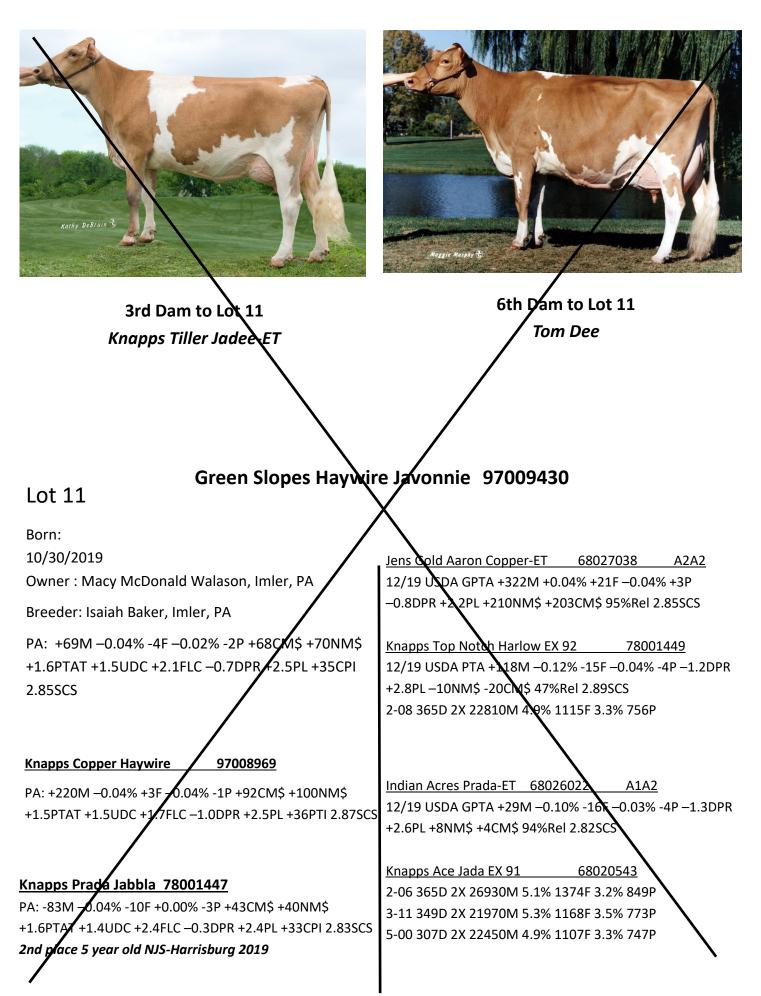

Full Sister to 2nd Dam of Lot 4

Knapps Regis Tambourine EX95

3rd Dam to Lot 5, Maternal Sister to Dam of Lot 6 <u>Ripley Farms G Conni Rose-ET EX 91</u>

2020 NYS Protein Breeds Sale