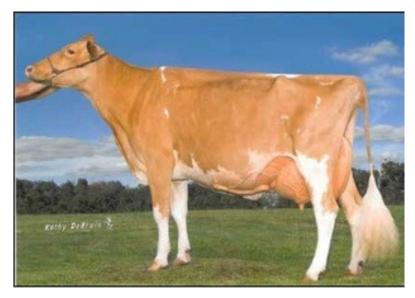

2nd Dam to Lot 3 & 3rd Dam to Lot 4 Knapps Ace Tamera– EX 93

<u>Edgewater Meadows Yogibear-ET 604917 A2A2</u> 12/19 USDA GPTA –298M +0.11% +5F +0.03% -5P –0.2DPR +2.2PL +60NM\$ +66CM\$ 99%REL 2.49SCS

Knapps Ace Tamera68006299EX 932-07 365D 2X 19960M 4.7% 935F 3.4%670P3-08 365D 2X 24510M 4.3% 1044F 3.2%786P5-06 365D 2X 24830M 4.6% 1146F 3.3%809P9-07 365D 2X 32350M 4.2% 1251F 3.2%1036PLifetime 141260M 4.4% 6156F 3.3% 4630P

#### 3rd Dam- Knapps Ace Tamera 68006299 EX 93

2-07 365D 2X 19960M 4.7% 935F 3.4% 670P 3-08 365D 2X 24510M 4.3% 1044F 3.2% 786P 5-06 365D 2X 24830M 4.6% 1146F 3.3% 809P 9-07 365D 2X 32350M 4.2% 1251F 3.2% 1036P Lifetime 141260M 4.4% 6156F 3.3% 4630P