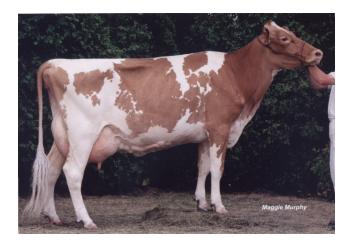

PTA +434M -0.14% -5F -0.07% +2P -1.0DPR

 +2.6PL +59NM\$ +45CM\$ 68%Rel 2.81SCS

 2nd Dam Knapps Regis Trotter-ETV VG88 @4-03 A2A2

 12/19 USDA GPTA +1371M -0.29% +7F -0.12% +23P

 -0.2DPR +1.2PL +117NM\$ +91CM\$ 57%Rel 2.86SCS

Marodore Enhancer Regis-ET 603223 12/19 USDA GPTA +763M –0.11% +14F –0.09% +8P –2.3DPR –2.2PL –80NM\$ -105CM\$ 97%Rel 3.06SCS

#### 3rd Dam- Knapps Ace Tamera 68006299 EX 93

2-07 365D 2X 19960M 4.7% 935F 3.4% 670P 3-08 365D 2X 24510M 4.3% 1044F 3.2% 786P 5-06 365D 2X 24830M 4.6% 1146F 3.3% 809P 9-07 365D 2X 32350M 4.2% 1251F 3.2% 1036P Lifetime 141260M 4.4% 6156F 3.3% 4630P



Full Sister to 2nd Dam of Lot 4

Knapps Regis Tambourine EX95



3rd Dam to Lot 5, Maternal Sister to Dam of Lot 6 <u>Ripley Farms G Conni Rose-ET EX 91</u>

2020 NYS Protein Breeds Sale





## 2nd Dam to Lot 6 & 4th Dam to Lot 5 Low Brook Goldfoot Conny EX 90

## Lot 6

#### Jon Ann Crunch Sherry-ET 97008325

Born: 12/10/2018 Owner & Breeder: Kyle Bonavita, Meshoppen PA

PA: +295M +0.05% +21F -0.01% +9P +119CM\$ +120NM\$ +0.9PTAT +0.2UDC +1.6FLC -1.6DPR

#### Jens Gold Aaron Crunch-ET 68027037 12/19 USDA GPTA -120M +0.16% +22F +0.01% +1.1PL +130NM\$ +132CM\$ 95%Rel 2.98SCS AGA PTAT +0.8 +1.0UDC +1.4FLC 94%Rel PTI +

#### **Ripley Farms Nash Coni Shey-ET VG 88**

#### 680

2-01 305D 2X 16840M 4.2% 708F 3.2% 542P 3-07 305D 2X 30780M 4.5% 1377F 3.5% 1087 5-05 305D 2X 25670M 4.5% 1163F 3.1% 787P Lifetime 106820M 4.7% 5058F 3.5% 3720P

#### Selling Open

|               | Sniders Option Aaron-ET 604670 A2A2                 |
|---------------|-------------------------------------