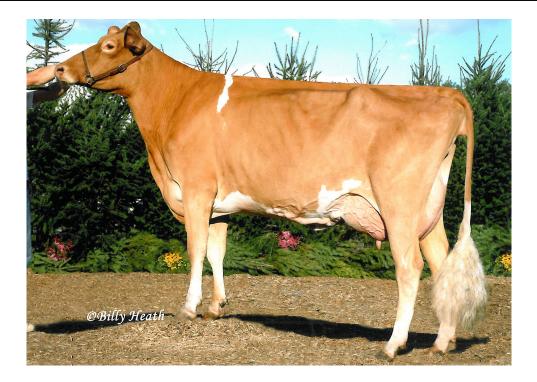

Full Sister to 2nd Dam of Lot 4

Knapps Regis Tambourine EX95

3rd Dam to Lot 5, Maternal Sister to Dam of Lot 6 <u>Ripley Farms G Conni Rose-ET EX 91</u>

2020 NYS Protein Breeds Sale

## 2nd Dam to Lot 6 & 4th Dam to Lot 5 Low Brook Goldfoot Conny EX 90