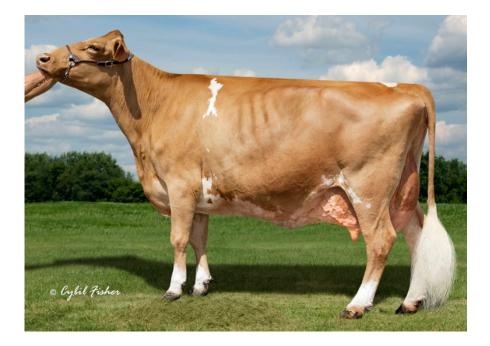

## Dam to Lot 2 Craig Moor Fayette Selma– EX 93

Grand Champion All-American Junior Show– 2008 1st Place Sr. 3 Year Old All-American Junior Show– 2008 Honorable Mention All-American Junior Show– 2010 1st Place 5 year old All– American Junior Show-2010 Grand Champion NYS Fair Junior Show– 2008, 2009, 2010 Nominated Jr All-American Sr. 3 Year Old & 5 year old

#### Poppydale Beau Silke-ETV 840003143623290 Lot 2

| Born: March 24, 2019                                    |                                                     |
|---------------------------------------------------------|-----------------------------------------------------|
| Owner: John Tryon, Cobleskill, NY                       |                                                     |
| Breeder: Michael Trombly, Chateaugay, NY                |                                                     |
|                                                         |                                                     |
| PA: +143M +0.04% +14F –0.01% +5P +122CM\$               |                                                     |
| +120NM\$ +0.8PTAT +0.6UDC +0.4FLC –0.3DRP               |                                                     |
| +0.8PL +31CPI 2.91 SCS                                  | Lang Haven Grumpy Novak 68042542                    |
|                                                         | 12/18 +1102M -0.05% +40F -0.02% +32P +0.7DPR +2.4PL |
| Coulee Crest Novak Lambeau 840003128910115 A2A2         | +377NM\$ +377CM\$ 88%Rel 2.93SCS                    |
| 12/18 Genomic +673M +0.09% +47F +0.0% +22P +0.0DPR      |                                                     |
| +2.7PL +381NM\$ +386CM\$ 50% Rel 2.9SCS                 | <u>Coulee Crest AP Lorilee EX90 @ 4-00 68042571</u> |
| AGA PTAT +1.2 +1.2UDC +1.2FLC 49%Rel PTI+107            | 12/19 USDA GPTA +1034M –0.07% +33F +0.00% +33P      |
|                                                         | –1.3DPR +1.8PL +243NM\$ +250CM\$ 79%Rel 2.86SCS     |
| Craig Moor Fayette Selma 68003686 A2A2                  | 2-10 365D 3X 41180M 4.7% 1945F 3.5% 1425P           |
| EX 93 @ 5-10                                            |                                                     |
| 4-03 325D 2X 17330M 4.2% 736F 3.2% 558P                 | Dutch Mill Telestars Fayette 591871                 |
| 5-04 298D 2X 14980M 4.2% 633F 3.2% 482P                 | 08/18 USDA GPTA –1017M +0.01% -44F +0.03% -29P      |
| 6-03 339D 2X 16630M 4.1% 679F 3.4% 567P                 | –2.2DPR –2.4PL -378NM\$ -373CM\$ 99%Rel 2.86SCS     |
| 7-06 305D 2X 17670M 4.5% 803F 3.2% 568P                 | GR-Craig Moor Jumbos Sally 3068427 EX91 @ 5-07      |
| Grand Champion All-American Junior Show– 2008           | 2-03 344D 2X 14990M 4.6% 689F 3.4% 505P             |
| 1st Place Sr. 3 Year Old All-American Junior Show– 2008 | 3-04 283D 2X 14860M 4.9% 725F 3.3% 497P             |
| Honorable Mention All-American Junior Show– 2010        | 4-04 336D 2X 15590M 5.1% 795F 3.7% 576P             |
| 1st Place 5 year old All– American Junior Show-2010     | 5-05 331D 2X 16910M 4.6% 778F 3.2% 544P             |
| Grand Champion NYS Fair Junior Show– 2008, 2009, 2010   |                                                     |
| Nominated Jr All-American Sr. 3 Year Old & 5 year old   |                                                     |
|                                                         |                                                     |
|                                                         | I                                                   |