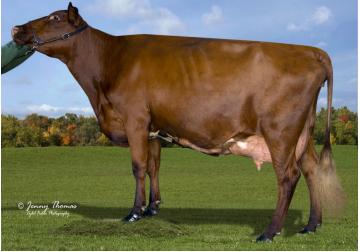

2nd Dam to Lot 3 & 3rd Dam to Lot 4 Knapps Ace Tamera– EX 93

<u>Edgewater Meadows Yogibear-ET 604917 A2A2</u> 12/19 USDA GPTA –298M +0.11% +5F +0.03% -5P –0.2DPR +2.2PL +60NM\$ +66CM\$ 99%REL 2.49SCS

Knapps Ace Tamera68006299EX 932-07 365D 2X 19960M 4.7% 935F 3.4%670P3-08 365D 2X 24510M 4.3% 1044F 3.2%786P5-06 365D 2X 24830M 4.6% 1146F 3.3%809P9-07 365D 2X 32350M 4.2% 1251F 3.2%1036PLifetime 141260M 4.4% 6156F 3.3% 4630P

#### 3rd Dam- Knapps Ace Tamera 68006299 EX 93

2-07 365D 2X 19960M 4.7% 935F 3.4% 670P 3-08 365D 2X 24510M 4.3% 1044F 3.2% 786P 5-06 365D 2X 24830M 4.6% 1146F 3.3% 809P 9-07 365D 2X 32350M 4.2% 1251F 3.2% 1036P Lifetime 141260M 4.4% 6156F 3.3% 4630P