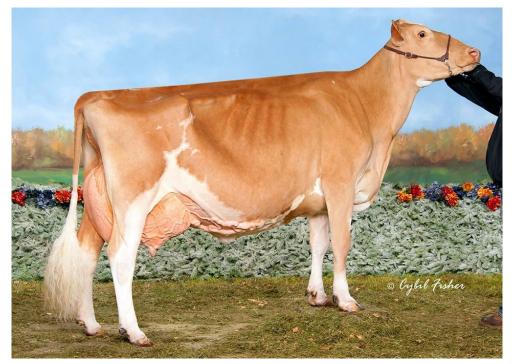

## Dam to Lot 4 Thurston Farms Primetime Trixie– VG 87 @2-01

### Thurston Farms Primetime Trixie- VG 87 A2A2

#### 840003126794988

12/19 USDA GPTA +1109M -0.26% +2F -0.11% +15P -1.5DPR +0.0PL +18NM\$ -9CM\$ 42%Rel 2.90SCS 2019 Unanimous All-American Milking Yearling 2019 1st place Milking Yearling MGS-Madison 2019 1st place Milking Yearling NJS-Madison 2019 Intermediate Champion NJS-Madison 2019 Reserve Intermediate Champion NGS-Madison 2019 Grand Champion NJS- Madison 
 Knapps Prada Primetime
 78000324