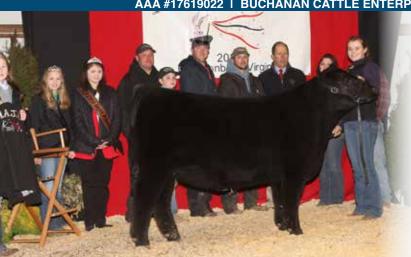

## BUCHANAN'S GEORGINA R266

AAA #17619022 | BUCHANAN CATTLE ENTERPRISES | SCOTT BUCHANAN | 703-431-9316

MATERNAL SISTER TO EMBRYOS SELLING

A | Pack of 3 conventional heifer sexed embryos sired by SAC Conversation

CHAMPION HILL FULLBACK 380
Donor Dam: BUCHANAN'S GEORGINA R266
CHAMPION HILL GEORGINA

A great opportunity to tie into fresh exciting genetics from Buchanan Cattle Enterprises. Offspring from this lot would be maternal sisters to the \$16,000 high selling Lot 1 in the 2019 BCE online sale, with another maternal sister being valued at \$9,000. SAC Conversation is a sire known for producing functional attractive cattle that will work in both show ring and the pasture. The donor dam of these embryos was the Reserve Grand Champion Bred and Owned Female at the 2014 MAJAC, as well as the Champion Bred and owned Female at the VA Beef Expo, and was recently named Champion Cow Calf at both the Virginia and West Virginia State Fair. The Grandam Champion Hill Georgina 6318 a powerful Net Worth daughter has produced high sellers and Champions for Gamble Angus, Andrews Cattle Company, and Rosewood.