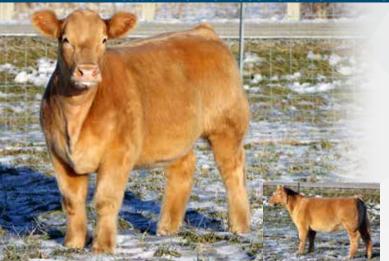

## GREEN PASTURES HEIFER

NON REG. HEREFORD | P | GREEN PASTURES | JIM EASTEP | 540-335-6109

Sire MIMMS HEREFORD BULL

Dam: HEREFORD COW

Here is a good cow prospect that would be a great junior project. Out of a Mimms bred bull that adds quality to this heifer. A neat package for the commercial world. You can add quality to your herd here.