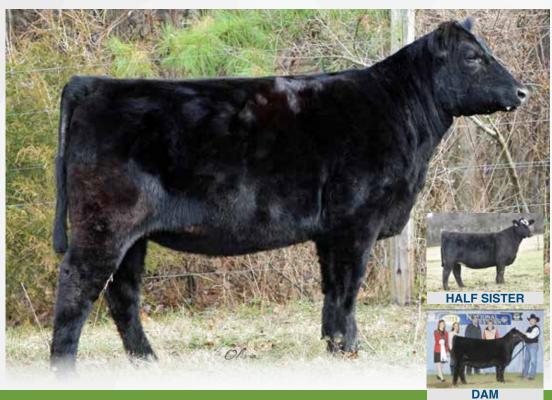

Welcome

Success Stories

Here is a March Angus heifer that will catch the eye of anyone in the junior division of Angus cattle. She exhibits that long neat front end everyone is looking for with great hair and has more than adequate bone with that extra muscle, with the right muscle pattern. She is extra long bodied with that great disposition young exhibitors need. Sit tight, get on board for an enjoyable summer.

## **GREEN PASTURES HEIFER**

AAA #PENDING | ANGUS | P

DOB: MARCH 20, 2019

S A V BRILLIANCE 8077

Sire PVF INSIGHT 0129

**PVF MISSIE 790** 

LEACHMAN SAUGAHATCHEE 3000C

Dam: SILVERADO ERICA 301

SILVERADO R9 ERICA 320

GREEN PASTURES | JIM EASTEP | 540-335-6109