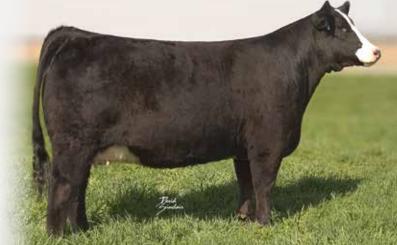

Welcome

Success Stories

Here is a March Angus heifer that will catch the eye of anyone in the junior division of Angus cattle. She exhibits that long neat front end everyone is looking for with great hair and has more than adequate bone with that extra muscle, with the right muscle pattern. She is extra long bodied with that great disposition young exhibitors need. Sit tight, get on board for an enjoyable summer.

## **GREEN PASTURES HEIFER**

AAA #PENDING | ANGUS | P

DOB: MARCH 20, 2019

S A V BRILLIANCE 8077

Sire PVF INSIGHT 0129

**PVF MISSIE 790** 

LEACHMAN SAUGAHATCHEE 3000C

Dam: SILVERADO ERICA 301

SILVERADO R9 ERICA 320

GREEN PASTURES | JIM EASTEP | 540-335-6109