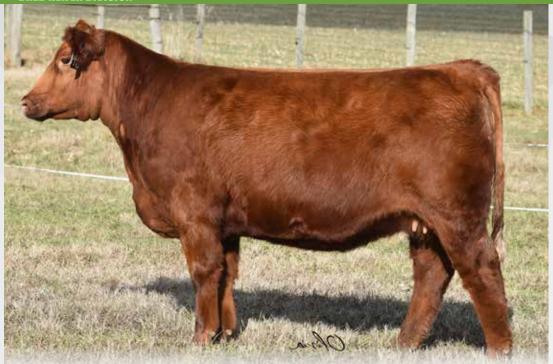

## **DA SARAS DREAM 1117**

## AAA #19129770 | ANGUS | P | C. WOJO CATTLE | ECHO HILL | 540-292-0841

**DOB: NOVEMBER 21, 2017** 

SOO LINE ALTERNATIVE 9127W

Sire K BAR D JOE CANADA 18Y

MALSONS SAVANNAH 102W SILVEIRAS STYLE 9303

Dam: SILVEIRAS SARAS DREAM 1526

EXG SARAS DREAM S609 R3

1117 is an exciting bred heifer with a great mix of pedigree. As you study her maternal side you will find that 1117's dam is a full sister to Silveiras Sara's Dream 1339, the dam of Colburn Primo 5153. Primo needs no introduction to the show ring enthusiasts, be it Angus, Simmental or Chi influenced cattle etc. etc... The Sara's Dream and Primo family pedigree has purple in it!! Mix that with some outcross pedigree on the top side, K Bar D Joe Canada who took Denver by storm as a past high seller in the Denim and Diamonds Sale, here is a bred that can impact a lot of programs in a great way. 1117 comes to the 2020 Eastern Elite Sale with a heavy in calf.

Bred AI to Musgrave Sky High due to calve Feb 5, 2020