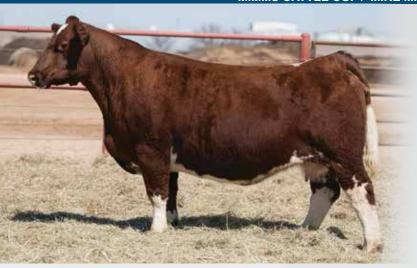

CEDAR SPRINGS | ALLEN STRECKER | 540-570-7799

**GREEN PASTURES HEIFER** 

AHA # Pending | HEREFORD | P

DOB: MAY 4, 2019

CHURCHILL SENSATION 028X

UPS SENSATION 2296

UPS JT MISS NEON 7811 1ET CHURCHILL STAR 6110S ET

Dam: CHURCHILL LADY 8175U

CHURCHILL LADY 3183

GREEN PASTURES | JIM EASTEP | 540-335-6109

Jr. Exhibitors here is your opportunity to get on board for the Jr. shows this summer. Very quiet and eye appealing that comes to you with a lot of substance and quality. She will compete in that May division well. She is a Churchill bred female that will catch the discriminating breeders eye. Get on the wagon here to enjoy the Jr. shows.