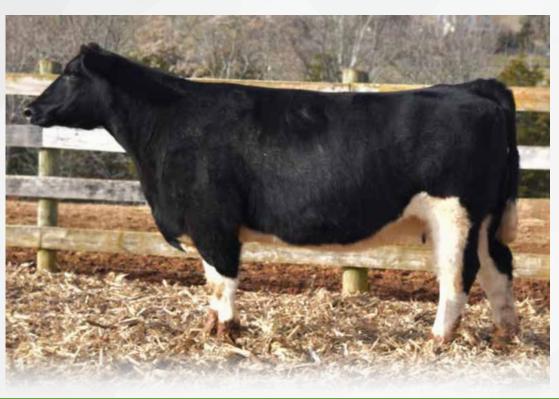

## GREEN PASTURES HEIFER

NON REG. HEREFORD | P | GREEN PASTURES | JIM EASTEP | 540-335-6109

Sire MIMMS HEREFORD BULL

Dam: HEREFORD COW

Here is a good cow prospect that would be a great junior project. Out of a Mimms bred bull that adds quality to this heifer. A neat package for the commercial world. You can add quality to your herd here.