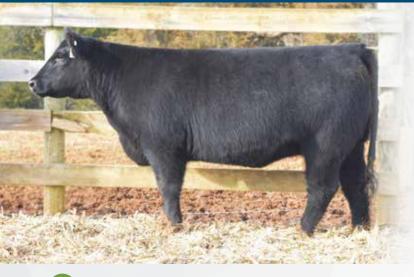

## **PSC AMILIA 407G**

AMAA # 507146 | P | PARKS SHOW CATTLE | DAVID PARKS | 248-765-7844 | STEVE EBERSOLE, MGR | 309-781-2074

DOB: 2019

GOET I-80

Sire DADDY'S MONEY 55Z

JSC VELVET 112W WLK BPF BANSHEE

Dam: PSC BANSHEE CHILL 104E ET
MIM MISS 602 CHILL 648N

A strong, blaze-faced MaineTainer show heifer—the first calf out of the Lot 24 cow—this package is power packed! She is being offered to show you the potential of the Parks bred offering but she really should be retained. She is plenty thick and stout but she handles her muscle with comfort and accuracy.