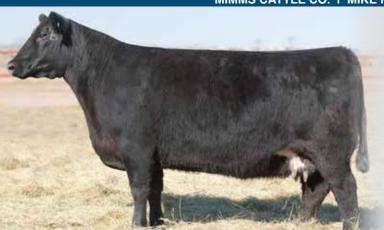

## **DONOR 4267**

## MIMMS CATTLE CO. | MIKE MIMMS | 806-344-5016

A | Pack of 3 sexed female embryos sired by Irish Whiskey B | Pack of 3 sexed female embryos sired by

I rack of 3 sexed temale emorgos sired by Irish Whiskey

**DHD TRAVELER 6807** 

Donor Dam: DONOR 4267

**DONOR 398** 

The embryos selling are full sibs to the 2017 Reserve Grand Champion Junior MaineTainer Heifer at the National Western. The 2017 win comes following a long list of other winning sisters and high sellers that 4267 has generated, including the 2016 NAILE Grand Champion Junior MaineTainer Heifer shown by the Walker family that also won countless other shows. This heifer sold in the 2015 Bushy Park fall sale for \$100,000, while a full sib also sold in that sale for \$27,500. Both of these pregnancies were a result of a past VCCP Eastern Elite purchase by Bushy Park.