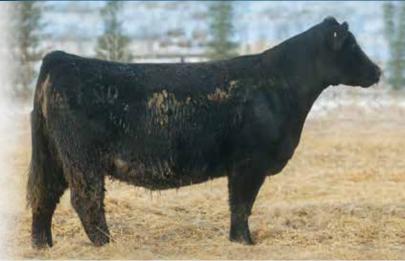

## GREEN PASTURE'S WHO MADE W

CROSSBRED | P | GREEN PASTURES | JIM EASTEP | 540-335-6109

DOB: 7 YEARS OLD

TAKE CHARGE

Sire WHO MADE WHO

LCS MISS GLORY 411C

Dam: ANGUS

This is the power cow of my offering. Big enough to do whatever you want to do with her. Excellent rump with that added volume everyone wants. Good enough fronted for the club calf world. She exhibits the right size udder and nice teats. This cow will raise a big calf, she milks well. Bred to either Mimms Hereford Bull or an Angus bull out of the \$950,000 SAV Sensation bull.

Bred to Mimms Hereford Bull or SAV Sensation Son. Vet Checked on 12/10/19, due to calve 2-3 weeks after the sale.