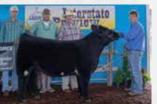

## **DONOR 4267**

## MIMMS CATTLE CO. | MIKE MIMMS | 806-344-5016

A | Pack of 3 sexed female embryos sired by Irish Whiskey B | Pack of 3 sexed female embryos sired by

I rack of 3 sexed temale emorgos sired by Irish Whiskey

**DHD TRAVELER 6807** 

Donor Dam: DONOR 4267

**DONOR 398** 

The embryos selling are full sibs to the 2017 Reserve Grand Champion Junior MaineTainer Heifer at the National Western. The 2017 win comes following a long list of other winning sisters and high sellers that 4267 has generated, including the 2016 NAILE Grand Champion Junior MaineTainer Heifer shown by the Walker family that also won countless other shows. This heifer sold in the 2015 Bushy Park fall sale for \$100,000, while a full sib also sold in that sale for \$27,500. Both of these pregnancies were a result of a past VCCP Eastern Elite purchase by Bushy Park.