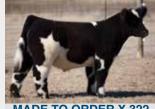

> Al Bred 7/3/19 to Good As It Gets. Confirmed pregnant to Al. Prob. Calf sex: Bull

THC | CROSSBRED | P

**DOB: MARCH 2013** 

**FRICTION** 

Sire: AMEN

H832 KROUPA DONOR

HEAT WAVE

Dam: WTC TREINAN 4807T

TREINAN DE JAVU 370

CEDAR SPRINGS FARM | ALLEN STRECKER | 540-570-7799

**THRILLER X 322** 

**MATERNAL MADE X 322** 

**MADE TO ORDER X 322** 

**MADE TO ORDER X 322** 