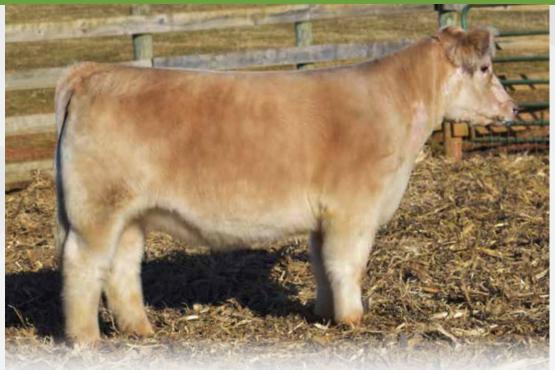

Welcome

Success Stories

Here is a March Angus heifer that will catch the eye of anyone in the junior division of Angus cattle. She exhibits that long neat front end everyone is looking for with great hair and has more than adequate bone with that extra muscle, with the right muscle pattern. She is extra long bodied with that great disposition young exhibitors need. Sit tight, get on board for an enjoyable summer.

## **GREEN PASTURES HEIFER**

AAA #PENDING | ANGUS | P

DOB: MARCH 20, 2019

S A V BRILLIANCE 8077

Sire PVF INSIGHT 0129

**PVF MISSIE 790** 

LEACHMAN SAUGAHATCHEE 3000C

Dam: SILVERADO ERICA 301

SILVERADO R9 ERICA 320

GREEN PASTURES | JIM EASTEP | 540-335-6109