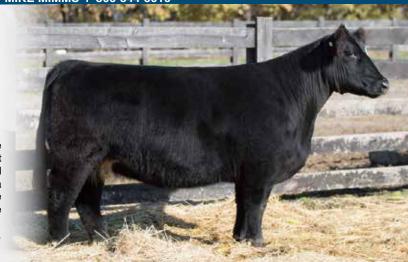

Welcome

Success Stories

Here is a March Angus heifer that will catch the eye of anyone in the junior division of Angus cattle. She exhibits that long neat front end everyone is looking for with great hair and has more than adequate bone with that extra muscle, with the right muscle pattern. She is extra long bodied with that great disposition young exhibitors need. Sit tight, get on board for an enjoyable summer.

## **GREEN PASTURES HEIFER**

AAA #PENDING | ANGUS | P

DOB: MARCH 20, 2019

S A V BRILLIANCE 8077

Sire PVF INSIGHT 0129

**PVF MISSIE 790** 

LEACHMAN SAUGAHATCHEE 3000C

Dam: SILVERADO ERICA 301

SILVERADO R9 ERICA 320

GREEN PASTURES | JIM EASTEP | 540-335-6109