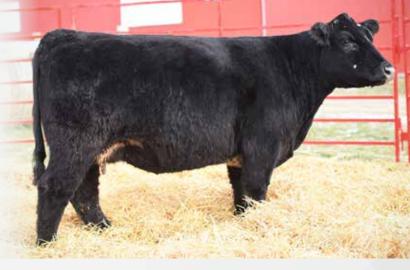

## **PSC MISS HERE I AM 41F ET**

DOB: MAY 3, 2018

WALKS ALONE

Sire HERE I AM

**GORS 80S** 

COWAN'S ALI 4M

Dam: PSC I-69 3Y

**BRF MILEY 80T** 

Steer producers look in! This is the full sister to Brendan Parks' winning show heifer from last season and she looks ready to raise something special. She is huge ribbed, big topped, square hipped, sleek necked, and beyond pleasing from the profile. Her dam is the

great 3Y donor, the full sister to I-80.

Due to calve March 30 to Daddv's Money Calf sex: Bull