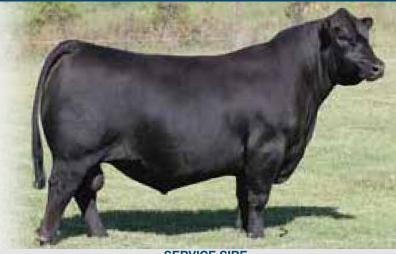

SILVERADO BLACKBIRD 6062 AMEN (FRICTION X MEYER 734)

Dam: SILVERADO AMI

SILVERADO HANNI (HANNIBAL X SIMMENTAL)

Silverado Talley is a moderate framed stout club calf mama cow from generations of club making family. Silverado Talon 5499 was the Reserve Champion Angus Bull, July 2016 at the VA Angus Breeders Show. Talley's dam "Silverado Ami" stems from the Hannibal cow that sold in the 2014 Eastern Elite Production Sale from Silverado Cattle Company. Sells bred to Stevenson's Turning Point, Angus bull.

Al Bred 6/16/19 to Stevenson Turning Point #18434747 Preg Checked 8/16/19 safe to AI date

**SERVICE SIRE** 