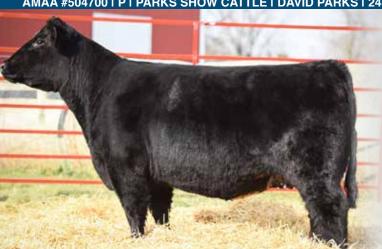

Due to calve mid-April to Optimus Prime 33D - Calf sex: Heifer

AMAA #504700 | P | PARKS SHOW CATTLE | DAVID PARKS | 248-765-7844 | STEVE EBERSOLE, MGR | 309-781-2074

DOB: SEPTEMBER 6, 2017

BK ICÉ PICK 472J

Sire IRISH WHISKEY

NTC 615 EVER READY

SMOOTH SAILING (HEAT WAVE)
Dam: PSCS 937/17A DONOR

GK S-92 (SLICK 50 X MEYER 73)

More of the great stuff from the 937/17A cow, this versatile package is a full sister to some of the top producing, young cows at Parks Show Cattle. We have faith in these genetics and this cow checks the boxes for quality and performance. Coming with a first heifer calf, this should get good real quick!

Due to calve March 7 to BNWZ X2 - Calf sex: Heifer

**DONOR 937/17A** 