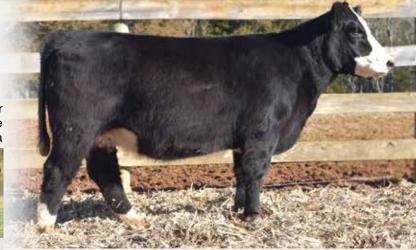

CEDAR SPRINGS | ALLEN STRECKER | 540-570-7799

**GREEN PASTURES HEIFER** 

AHA # Pending | HEREFORD | P

DOB: MAY 4, 2019

CHURCHILL SENSATION 028X

UPS SENSATION 2296

UPS JT MISS NEON 7811 1ET CHURCHILL STAR 6110S ET

Dam: CHURCHILL LADY 8175U

CHURCHILL LADY 3183

GREEN PASTURES | JIM EASTEP | 540-335-6109

Jr. Exhibitors here is your opportunity to get on board for the Jr. shows this summer. Very quiet and eye appealing that comes to you with a lot of substance and quality. She will compete in that May division well. She is a Churchill bred female that will catch the discriminating breeders eye. Get on the wagon here to enjoy the Jr. shows.