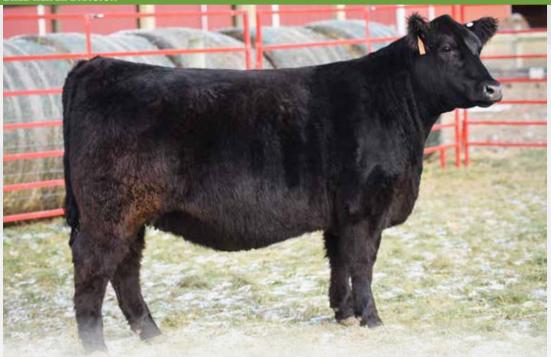

## LYLE MISS SCARLET VALLEY

ASA #3533503 | SIMMENTAL | D

DOB: MARCH 9, 2018

MR HOC BROKER

Sire GREE BROKER 1C

BAINRIDGE BEAUTY U2 (EMERALD LADY 138M)

SAV BISMARK SON

Dam: SAV ANGUS

ANGUS X

C. LYLE CATTLE | CLINT AND AIMEE LYLE | 540-292-5953