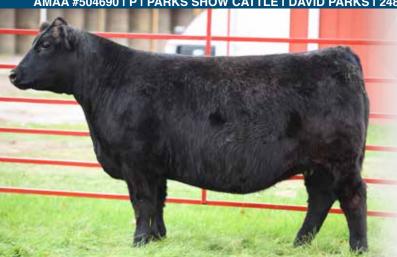

## **PSC MISS MADONNA 01F ET**

AMAA #504690 | P | PARKS SHOW CATTLE | DAVID PARKS | 248-765-7844 | STEVE EBERSOLE, MGR | 309-781-2074

32

**DOB: JANUARY 4.2018** 

DAMERON FIRST CLASS

Sire COLBURN PRIMO 5153

SILVEIRAS SARAS DREAM 1339

SLC SOONER 101M

Dam: JSC MADONNA 49U

SF NURSES AIDE 378

Madonna 49U has been delivering top quality for years and this Primo daughter is really impressive; especially with her first daughter by her side. This cow is great in terms of body shape, mass, and femininity.

Sells open with a 12/24 heifer by Daddy's Money