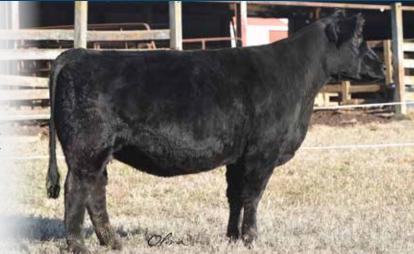

## GREEN PASTURES HEIFER

NON REG. HEREFORD | P | GREEN PASTURES | JIM EASTEP | 540-335-6109

Sire MIMMS HEREFORD BULL

Dam: HEREFORD COW

Here is a good cow prospect that would be a great junior project. Out of a Mimms bred bull that adds quality to this heifer. A neat package for the commercial world. You can add quality to your herd here.