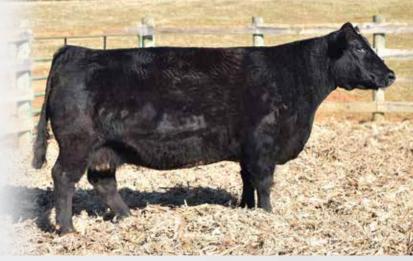

## GREEN PASTURE'S WHO MADE W

CROSSBRED | P | GREEN PASTURES | JIM EASTEP | 540-335-6109

DOB: 7 YEARS OLD

TAKE CHARGE

Sire WHO MADE WHO

LCS MISS GLORY 411C

Dam: ANGUS

This is the power cow of my offering. Big enough to do whatever you want to do with her. Excellent rump with that added volume everyone wants. Good enough fronted for the club calf world. She exhibits the right size udder and nice teats. This cow will raise a big calf, she milks well. Bred to either Mimms Hereford Bull or an Angus bull out of the \$950,000 SAV Sensation bull.

Bred to Mimms Hereford Bull or SAV Sensation Son. Vet Checked on 12/10/19, due to calve 2-3 weeks after the sale.