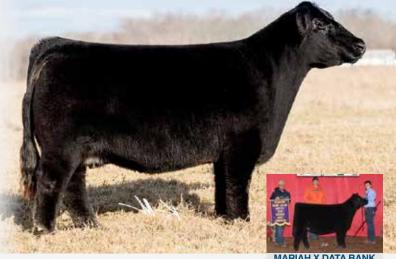

AMAA #407924 | BRENT TOLLE | 502 905-7831 | SHARP FARM | GREG SHARP | 330-206-5417

A | Pack of 3 embryos sired by Monopoly B | Pack of 3 embryos sired by Here I am

**MERCEDES BENZ** 

Donor Dam: MARIAH

MOSSY OAK

This former Denver champion that brought \$50,000 as calf just got into show cattle production. After selling in the Holiday Classic in 2018 for 30,000.00 her stock has only gone up. In 1 year of production and all of these sold this fall, she had a 15,000 Monopoly steer for Caldwell, a Getcha Some that Caldwell has retained to show for his daughter, a 25,000 plus Here I Am. These 3 steers are from 4 male calves born. She also had a \$6500 Data Bank for Schaffer that was just named champion Maine of the Hoosier Beef Congress (pictured), a \$3500 Quantum Leap heifer for Martin and 2 Here I am heifers at \$3500 and \$4500. If you want eggs on Mariah, you'd better buy them now. They may not be for sale again.