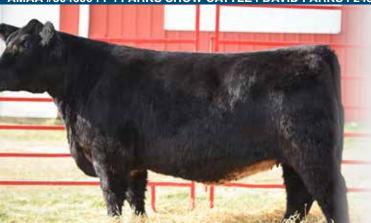

## **PSC MISS WHISKEY 110E ET**

AMAA #504707 | P | PARKS SHOW CATTLE | DAVID PARKS | 248-765-7844 | STEVE EBERSOLE, MGR | 309-781-2074

DOB: AUGUST 24, 2017

**BK ICE PICK 472J** 

Sire IRISH WHISKEY

NTC 615 EVER READ **CHILL FACTOR** 

Dam: MIM MISS 602 CHILL

Another great daughter of the Chill 648N donor that originated at Mimms Cattle, TX, and has never missed a beat, this gal is striking and high potential. She is so big boned and square made with the best kind of Whiskey front end and hair. She will develop into a powerful cow, just like her \$19,000 full sister that works for Sullivan Farms, IA.