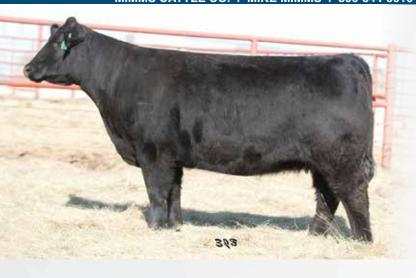

A truly rare female here. Out of the deceased Made to Order bull that has done his fair share of producing champions and out of a great cow from Brandon Horn, who is a full sister to Mike Mimms's donor, Mimms 0333. HL 0333 has produced standout bulls, steers and heifers for us and the Horn's. These cattle are unreal in terms of their stoutness, bone and overall muscle mass and they handle it perfectly from a structure standpoint. This heifer will show well in the commercial division and we have no question she will be in the donor pen early in production. Get in on the good stuff while it's available!

3

## **CEDAR SPRINGS 9333**

CROSSBRED I P

DOB: JANUARY 15, 2019 MONOPOLY

MADE TO ORDER

WHO DA MAN

SOLID GOLD

Dam: HORN'S 0333

**RED KNIGHT** 

CEDAR SPRINGS | ALLEN STRECKER | 540-570-7799

**GREEN PASTURES HEIFER** 

AHA # Pending | HEREFORD | P

DOB: MAY 4, 2019

CHURCHILL SENSATION 028X

UPS SENSATION 2296

UPS JT MISS NEON 7811 1ET CHURCHILL STAR 6110S ET