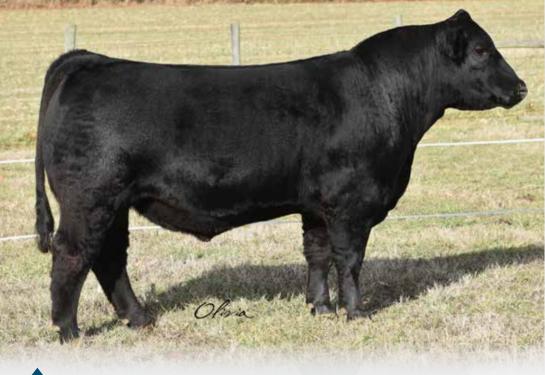

## **BK SKY HIGH 26 907**

49

## AAA #19512769 | ANGUS | P | KLINE CATTLE | BEN & MICHELLE KLINE | 814-577-2211

**DOB: JANUARY 29, 2019** 

MUSGRAVE BIG SKY

Sire MUSGRAVE SKY HIGH 153S

FLAG QUEEN W 00649 BC EAGLE EYE 110-7

Dam: BCARITAEE 26

EHF RITA J464

This Sky High bull has been a farm favorite from the time he hit the ground. Backed by one of our top producing females, this guy is one that you can truly appreciate from the flexibility, power and design that he is able to put together in one package. He is stout made, super deep-bodied, steps out soundly on a big foot and is halter broke. BW 80 lbs.