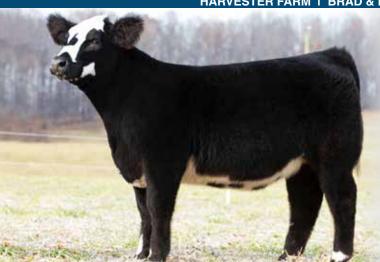

## HFCC MISS DIXIE

## HARVESTER FARM | BRAD & BRITTANY SEAL | 540-236-8082

**DOB: MARCH 20, 2019** 

MATERNAL MADE

Sire: THOM HIGH ROLLER

MONOPOLY DAM ZKCC CHOPPER 844U

Dam: GCC DIXIE ERICA Z107

O C C JUST RIGHT 619J

This fancy brockle faced heifer is sure to grab the judges attention when she walks into the ring! She recently won her class at the UT Block and Bridle Rocky Top Classic in Knoxville, TN. This girl is a maternal sister to the 2019 VA State Fair Grand Champion Prospect Steer. Great hair, bold ribbed, stout made and freaky fronted, she checks all the boxes to be a winner. She continues to impress us everyday. We can't wait to watch your success with Miss Dixie!