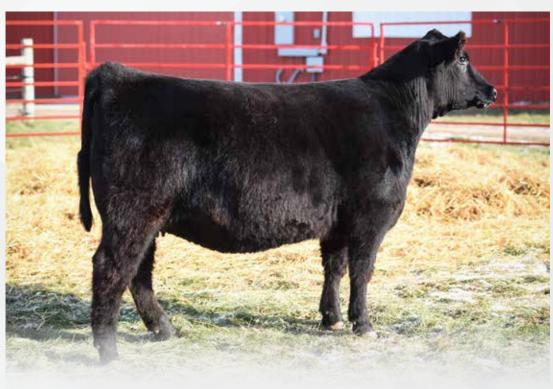

## **NBL / CAL ARK PRIDE 8424**

AAA #19615394 | ANGUS | P

DOB: APRIL 24, 2018

DAMERON FIRST CLASS

SCC FIRST N GOAL GAF 114 S C C ROYAL BLACKBIRD 502

G 13 STAND OUT

Dam: CHERRY KNOLL ARK PRIDE 017

K J F PRIDE K32-M35

C. LYLE CATTLE | CLINT AND AIMEE LYLE | 540-292-5953 NB LIVESTOCK | NEAL BUCHANAN | 540-578-4754

Cherry Knoll Arkpride 017 has done it again! This SCC First N Goal daughter is a half sister to one of last year's sale features, Miss Hearts on Fire. The dam of this female was a champion in her own right, earning Reserve junior calf Champion at the National Western in 2011 and Champion Junior Heifer calf at the Dixie National show that same year. This female will be a tremendous breeding piece for anyone starting out or a great compliment to a developing herd in the Angus business.

Vet called safe to Turning Point – Bred 7/8/19 – Due Approximately 4/18/20. No Bull exposure.

10