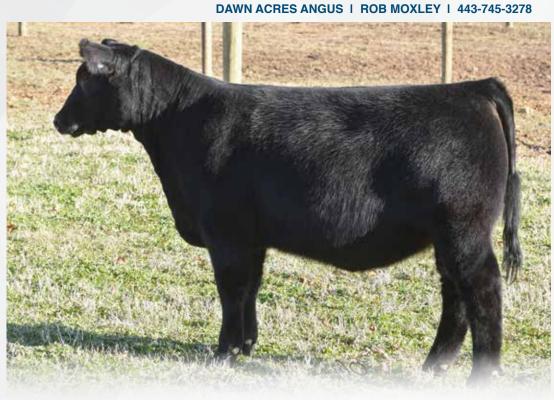

## **DA YELLOW ROSE 904**

AAA #19492491 | ANGUS | P

DOB: APRIL 16, 2019

PLAINVIEW LUTTON E102

ire S&R ROUNDTABLE J328

PVF PROVEN QUEEN 786 B C MARATHON 7022

Dam: MOFFITT YELLOW ROSE 905

MAFYELLOW ROSA

DELAPLAINE LAND & CATTLE

KYLE DELAPLAINE | 717-752-7765

This April daughter of Roundtable combines that flashy show heifer look without sacrificing a drop of performance. This heifer truly has so much upside potential to be a great show heifer as well as being a high preforming cow. I love the way this one hits you from every angle. With an explosive rib cage, beautiful front third and added stoutness, she is sure to be a crowd favorite in any environment.