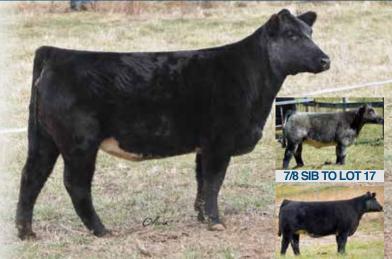

## **DA YELLOW ROSE 904**

AAA #19492491 | ANGUS | P

DOB: APRIL 16, 2019

PLAINVIEW LUTTON E102

ire S&R ROUNDTABLE J328

PVF PROVEN QUEEN 786 B C MARATHON 7022

Dam: MOFFITT YELLOW ROSE 905

MAFYELLOW ROSA

DELAPLAINE LAND & CATTLE

KYLE DELAPLAINE | 717-752-7765

This April daughter of Roundtable combines that flashy show heifer look without sacrificing a drop of performance. This heifer truly has so much upside potential to be a great show heifer as well as being a high preforming cow. I love the way this one hits you from every angle. With an explosive rib cage, beautiful front third and added stoutness, she is sure to be a crowd favorite in any environment.