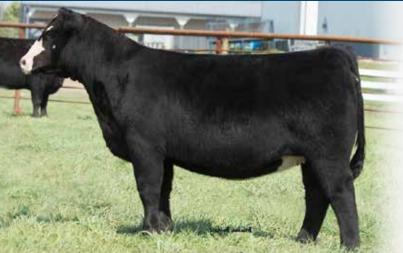

## DONOR ALERT!

This red and white halter broke MAB female is truly elite. When selecting a bred female out of our herd for this sale we wanted to bring our best. She is built like a tank, big boned, big footed, bold ribbed, sound structured with a killer profile. If you are in the club calf business and you want to raise big time show steers this one is for you. She sells safe in calf with a bull to Joshua Kastel's popular Al Sire JFK Mind Bender. Just imagine the color combination of her bull calf. Bid with confidence!

> Al Bred 5/17/19 to JFK Mind Bender Due to calve 2/23/20 Calf sex: Bull

36

## **GANDER RUEBUSH MAB**

CROSSRRED I R

DOB: MARCH 15, 2014

MONOPOLY

Sire: M

MAN AMONG BOYS

HARDCORE/WHO MADE WHO

FRICTION