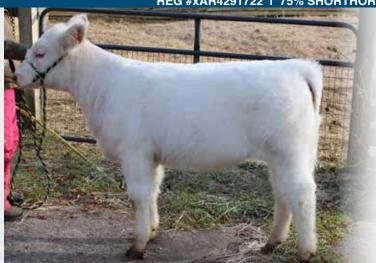

## **CDR BAILEY 7G**

REG #xAR4291722 | 75% SHORTHORN | P | APRIL TURNER | 443-307-6290

12

DOB: MAY 17, 2019

BMF PRINCE BUDDY 25A (HE)

Size MLF FIRECRACKER 25E

NCF ROAN ROSE 113 MSC SARGE 1305

Dam: MSC BAILEY 1609

WCC BERNIECE

This heifer is one that gets better and better as the days go by. She has a great structure and a even better disposition. She is 75% Shorthorn and 25% Hereford.

CED: 8 BW: 2.6 WW: 52 YW: 77 M: 18 TM: 44 CEM: 4 ST:10