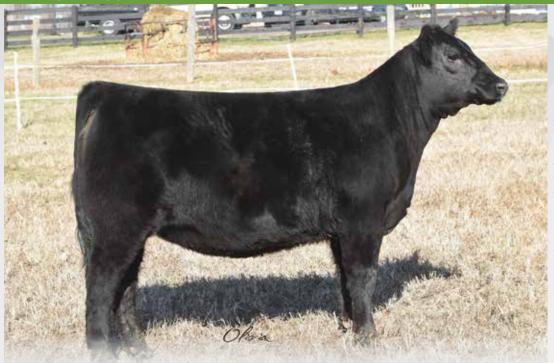

Welcome

Success Stories

Here is a March Angus heifer that will catch the eye of anyone in the junior division of Angus cattle. She exhibits that long neat front end everyone is looking for with great hair and has more than adequate bone with that extra muscle, with the right muscle pattern. She is extra long bodied with that great disposition young exhibitors need. Sit tight, get on board for an enjoyable summer.

## **GREEN PASTURES HEIFER**

AAA #PENDING | ANGUS | P

DOB: MARCH 20, 2019

S A V BRILLIANCE 8077

Sire PVF INSIGHT 0129

**PVF MISSIE 790** 

LEACHMAN SAUGAHATCHEE 3000C

Dam: SILVERADO ERICA 301

SILVERADO R9 ERICA 320

GREEN PASTURES | JIM EASTEP | 540-335-6109