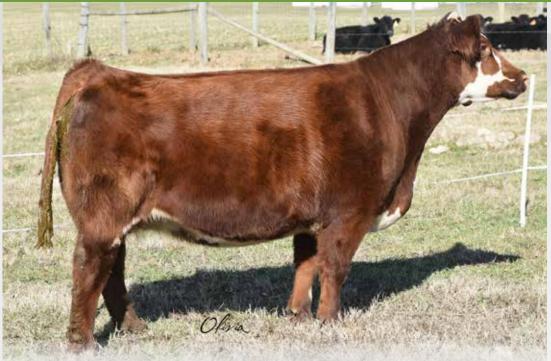

Al Breeding Date 5-3-19 No Surprise. Confirmed pregnant to Al

50% SIMMENTAL | P | GREEN PASTURES | JIM EASTEP | 540-335-6109

DOB: 5 YEARS OLD

**ELLINGSON LEGACY M229** 

Sire THE SITUATION

MS NLC MOJO S6119 B

**EXPLORER** 

Dam: ANGUS COW

IN DEW TIME

Here is a good fronted cow with a good udder and small teats. This cow is up headed and in the middle of the road for size. Good for any commercial breeder. This one is as quiet as they com, she is in your pocket all the time. You can clip her head without being tied. Good cow material. Bred to either Mimms Hereford Bull or an Angus bull out of the \$950,000 SAV Sensation bull.

Bred to Mimms Hereford Bull or SAV Sensation Son. Vet Checked on 12/10/19, due to calve 2-3 weeks after the sale.

PB SIMMENTAL | P | GREEN PASTURES | JIM EASTEP | 540-335-6109

DOB: 7 YEARS OLD WLE POWER STROKE