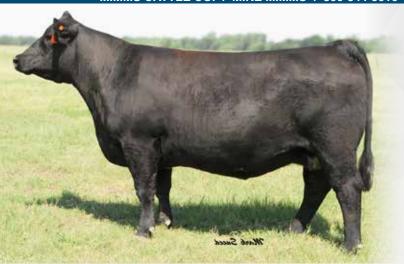

## **NBL / CAL ARK PRIDE 8424**

AAA #19615394 | ANGUS | P

DOB: APRIL 24, 2018

DAMERON FIRST CLASS

SCC FIRST N GOAL GAF 114 S C C ROYAL BLACKBIRD 502

G 13 STAND OUT

Dam: CHERRY KNOLL ARK PRIDE 017

K J F PRIDE K32-M35

C. LYLE CATTLE | CLINT AND AIMEE LYLE | 540-292-5953 NB LIVESTOCK | NEAL BUCHANAN | 540-578-4754

Cherry Knoll Arkpride 017 has done it again! This SCC First N Goal daughter is a half sister to one of last year's sale features, Miss Hearts on Fire. The dam of this female was a champion in her own right, earning Reserve junior calf Champion at the National Western in 2011 and Champion Junior Heifer calf at the Dixie National show that same year. This female will be a tremendous breeding piece for anyone starting out or a great compliment to a developing herd in the Angus business.

Vet called safe to Turning Point – Bred 7/8/19 – Due Approximately 4/18/20. No Bull exposure.

10