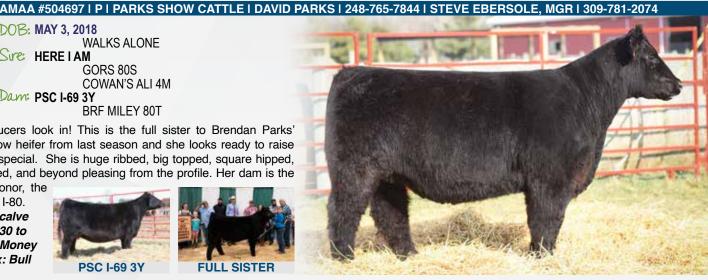

## **PSC STYLE 52F ET**

AMAA #504701 | 75% MAINE | D

**DOB: MARCH 2018** 

GAMBLES HOT ROB

SILVEIRAS STYLE 9303

SILVEIRAS ELBA 2520

COWAN'S ALI 4M

Dam: PSC 1-69 3Y

**BPF MILEY 80T** 

PARKS SHOW CATTLE | DAVID PARKS | 248-765-7844 STEVE EBERSOLE, MGR. | 309-781-2074