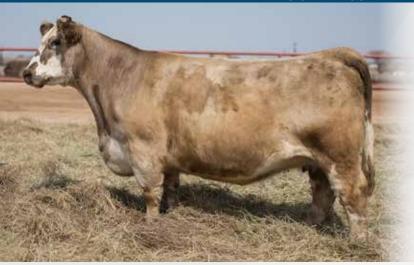

## GREEN PASTURE'S WHO MADE W

CROSSBRED | P | GREEN PASTURES | JIM EASTEP | 540-335-6109

DOB: 7 YEARS OLD

TAKE CHARGE

Sire WHO MADE WHO

LCS MISS GLORY 411C

Dam: ANGUS

This is the power cow of my offering. Big enough to do whatever you want to do with her. Excellent rump with that added volume everyone wants. Good enough fronted for the club calf world. She exhibits the right size udder and nice teats. This cow will raise a big calf, she milks well. Bred to either Mimms Hereford Bull or an Angus bull out of the \$950,000 SAV Sensation bull.

Bred to Mimms Hereford Bull or SAV Sensation Son. Vet Checked on 12/10/19, due to calve 2-3 weeks after the sale.