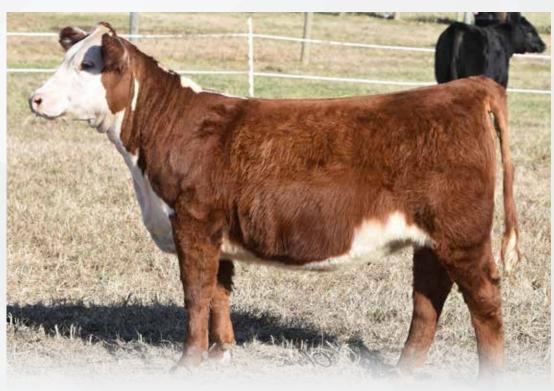

CEDAR SPRINGS | ALLEN STRECKER | 540-570-7799

**GREEN PASTURES HEIFER** 

AHA # Pending | HEREFORD | P

DOB: MAY 4, 2019

CHURCHILL SENSATION 028X

UPS SENSATION 2296

UPS JT MISS NEON 7811 1ET CHURCHILL STAR 6110S ET

Dam: CHURCHILL LADY 8175U

CHURCHILL LADY 3183

GREEN PASTURES | JIM EASTEP | 540-335-6109

Jr. Exhibitors here is your opportunity to get on board for the Jr. shows this summer. Very quiet and eye appealing that comes to you with a lot of substance and quality. She will compete in that May division well. She is a Churchill bred female that will catch the discriminating breeders eye. Get on the wagon here to enjoy the Jr. shows.