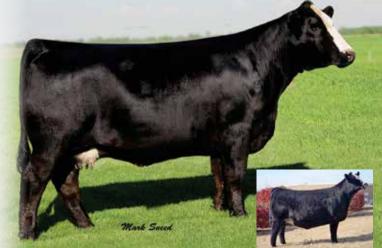

## **DA YELLOW ROSE 904**

AAA #19492491 | ANGUS | P

DOB: APRIL 16, 2019

PLAINVIEW LUTTON E102

ire S&R ROUNDTABLE J328

PVF PROVEN QUEEN 786 B C MARATHON 7022

Dam: MOFFITT YELLOW ROSE 905

MAFYELLOW ROSA

DELAPLAINE LAND & CATTLE

KYLE DELAPLAINE | 717-752-7765

This April daughter of Roundtable combines that flashy show heifer look without sacrificing a drop of performance. This heifer truly has so much upside potential to be a great show heifer as well as being a high preforming cow. I love the way this one hits you from every angle. With an explosive rib cage, beautiful front third and added stoutness, she is sure to be a crowd favorite in any environment.