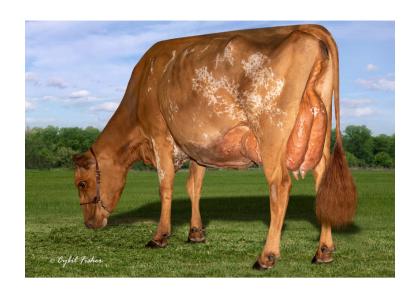

# 10 Units of Kler-Vu Charisma-ET

Consigned by: Oake-Knoll Farm Foxborough, MA

Reserve:

\$15/ Unit

Sire: Forever Schoon Predator Dam: Kler-Vu Ramius Christmas

EX-93 4E

2-O2 34Od 26,65O 3.7 983 3.1 838

Life: 120,616 4.1 4983 3.2 3903

### 2nd Dam:

Pineville-Farm Pardner Lexus EX-92

5-02 365d 44,520 4.1 1840 2.9 1280

Life: 142,650 4.4 6207 3.1 4378

3rd Dam:

Pineville-Farm Hexel

GP-83

4-02 350d 24,990 4.2 1044 3.2 789