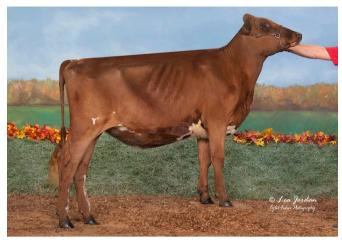

Consigned by: Woodman-Farm Hadley, MA

> Reserve: \$40/unit

Sire:

Palmyra Tri-Star Reality EX-90

Dam:

Forever Schoon Pretty EX-93 6-7 365d 2597lm 4.6 1269f 3.4 882p

2nd Dam:

Forever Schoon BK Porsha-ET EX-90

7-O 31Od 23O78m 5.3 1214f 3.2 75Op

3rd Dam:

Woodland View Prudent ET