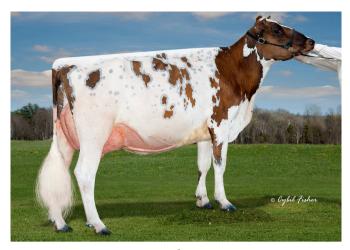

Consigned by: Oake-Knoll Farm Foxborough, MA

Reserve: \$10/unit

Sire: CR-Farm Major Santa

Dam:

CR-Farm Julio's Nerissa EX91 2E 6-10 2 305 25250 3.5 888 2.9 744 8-02 2 305 28230 3.8 1067 2.8 804

2nd Dam:

CR-Farm Magic Neatly VG 84 8-04 2 305 19370 4.6 893 2.9 568

3rd Dam:

CR-Farm M Legue Nicely VG83 2-02 2 305 18120 4.2 759 3.0 551