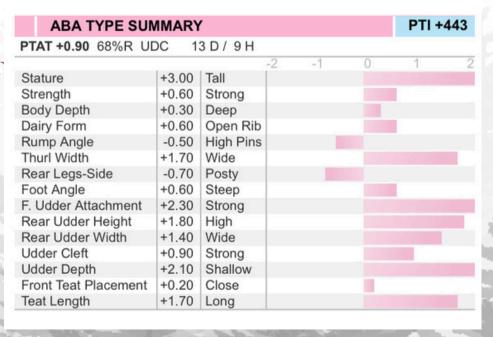

# 10 Units of Kler-Vu Charisma-ET

Consigned by: Oake-Knoll Farm Foxborough, MA

Reserve:

\$15/ Unit

Sire: Forever Schoon Predator Dam: Kler-Vu Ramius Christmas

EX-93 4E

2-O2 34Od 26,65O 3.7 983 3.1 838

Life: 120,616 4.1 4983 3.2 3903

### 2nd Dam:

Pineville-Farm Pardner Lexus EX-92

5-02 365d 44,520 4.1 1840 2.9 1280

Life: 142,650 4.4 6207 3.1 4378

3rd Dam:

Pineville-Farm Hexel

GP-83

4-02 350d 24,990 4.2 1044 3.2 789