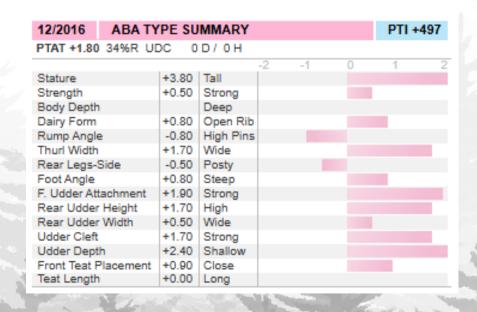

Consigned by: Woodman-Farm Hadley, MA

Reserve: \$250/unit

Sire:

Family-Af-Ayr Distinction

Dam:

Daltondale BBK Kuddles

EX90

7-05 305d 2917OM 3.7 1083F 3.2 922P

2nd Dam:

Daltondale S. Kendra

**EX92** 

6-O2 295d 1923OM 4.O 769F 3.1 6O3P

3rd Dam:

Karman's O. Kendra-ET