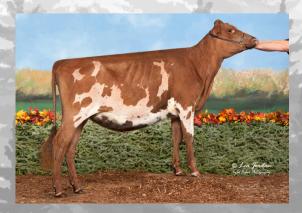

Consigned by: Oake-Knoll Farm Foxborough, MA

Reserve: \$10/unit

Sire: CR-Farm Major Santa

Dam:

CR-Farm Julio's Nerissa EX91 2E 6-10 2 305 25250 3.5 888 2.9 744 8-02 2 305 28230 3.8 1067 2.8 804

2nd Dam:

CR-Farm Magic Neatly VG 84 8-04 2 305 19370 4.6 893 2.9 568

3rd Dam:

CR-Farm M Legue Nicely VG83 2-02 2 305 18120 4.2 759 3.0 551