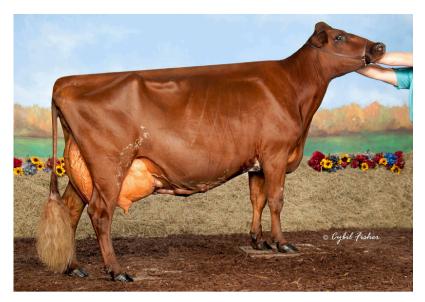

Consigned by: Woodman-Farm Hadley, MA

> Reserve: \$40/unit

Sire:

Palmyra Tri-Star Reality EX-90

Dam:

Forever Schoon Pretty EX-93 6-7 365d 2597lm 4.6 1269f 3.4 882p

2nd Dam:

Forever Schoon BK Porsha-ET EX-90

7-O 31Od 23O78m 5.3 1214f 3.2 75Op

3rd Dam:

Woodland View Prudent ET