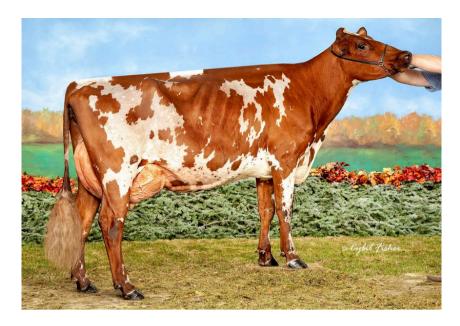

Consigned by: Woodman-Farm Hadley, MA

> Reserve: \$40/unit

Sire:

Palmyra Tri-Star Reality EX-90

Dam:

Forever Schoon Pretty EX-93 6-7 365d 2597lm 4.6 1269f 3.4 882p

2nd Dam:

Forever Schoon BK Porsha-ET EX-90

7-O 31Od 23O78m 5.3 1214f 3.2 75Op

3rd Dam:

Woodland View Prudent ET