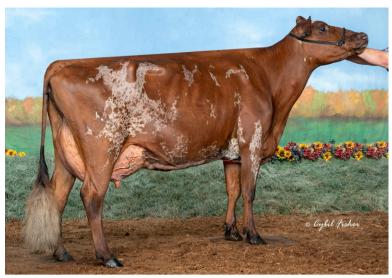

Consigned by: Glen-Farm Piermont, NH

Reserve: \$30/Unit

Sire: Libby's Lochinvar

Dam: Palmyra Berkley P Ruth-ET

EX942E

2-10 2 288 23920 4.8 1144 3.1 744 3-10 2 305 30440 3.8 1171 3.0 912

### 2nd Dam:

Palmyra Poke LH Rosy-ET EX92 2-00 2 298 19900 4.5 896 3.3 654

3rd Dam: -Galney-Epc L.H Rosy-ET EX90

3-00 2 305 22420 4.5 1012 3.5 789

3-O2 2 365 3O679 3.9 121O 3.2 969 5-O8 2 365 29185 3.9 1125 3.1 918