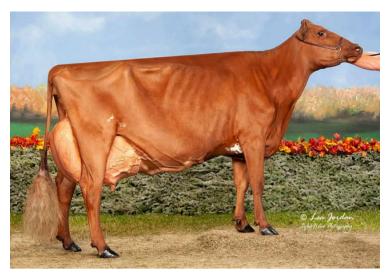

# 10 Units of Kler-Vu Charisma-ET

Consigned by: Oake-Knoll Farm Foxborough, MA

Reserve:

\$15/ Unit

Sire: Forever Schoon Predator Dam: Kler-Vu Ramius Christmas

EX-93 4E

2-O2 34Od 26,65O 3.7 983 3.1 838

Life: 120,616 4.1 4983 3.2 3903

### 2nd Dam:

Pineville-Farm Pardner Lexus EX-92

5-02 365d 44,520 4.1 1840 2.9 1280

Life: 142,650 4.4 6207 3.1 4378

3rd Dam:

Pineville-Farm Hexel

GP-83

4-02 350d 24,990 4.2 1044 3.2 789