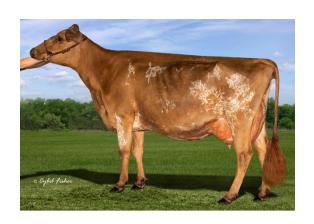

Consigned by: Glen-Farm Piermont, NH

Reserve: \$30/Unit

Sire: Libby's Lochinvar

Dam: Palmyra Berkley P Ruth-ET

EX942E

2-10 2 288 23920 4.8 1144 3.1 744 3-10 2 305 30440 3.8 1171 3.0 912

### 2nd Dam:

Palmyra Poke LH Rosy-ET EX92 2-00 2 298 19900 4.5 896 3.3 654

3rd Dam: -Galney-Epc L.H Rosy-ET EX90

3-00 2 305 22420 4.5 1012 3.5 789

3-O2 2 365 3O679 3.9 121O 3.2 969 5-O8 2 365 29185 3.9 1125 3.1 918