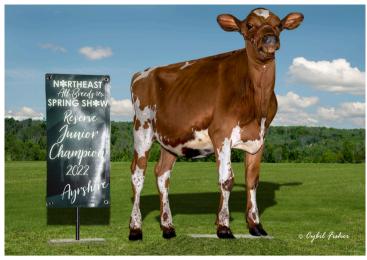

Dam: Woodman-Farm Champ Gina Reg: 840003240827384 96.87% Ayr

VG 85 2023 Ist Fall Yearling Eastern National 2022 Ist Fall Calf NEABSS

2022 Reserve Juníor Champíon NEABSS 2022 Ist Fall Calf Eastern Natíonal 4 # IVF Reverse Sort Embryos Gentleman x Gina