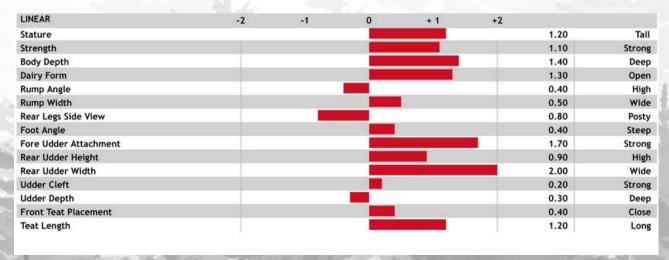

k       | +218     | 99% Rel   | 8,672 Dtrs 1,976 Herds     |
| Protein    | +12      | +0.03 %   |                            |
| Fat        | +3       | -0.03 %   |                            |
| CFP        | +15      |           |                            |
| NM\$       | +\$75    | 99% R     |                            |
| CM\$       | +\$79    |           |                            |
| FM\$       | +\$47    |           |                            |
| GM\$       | +\$23    |           |                            |
| Туре       | (PTA) 12 | /2024 CDC | B-S/ABA Genomic Evaluation |
| GPTI       | +442     |           |                            |
| Туре       | +1.0     | 99        | % Rel 3,619 Dtrs 843 Herds |
| MS         | 0        |           | 0%                         |





Dam of Lot 7: Rousell-Farm Cherry Pie EX 94 3E 2024 HM All-American Aged Cow

# Lot 8 FALL CALF

Consigned by: Good-Vue Genetics & Kyle Bearor Enosburg, Vermont

Sire : Deer-Hill Sharp Dressed Man Reg: 840003210400124

PTA% +.O4 +.O4 PTAT +.3OT 36R 12/24

Dam: Rousell-Ayr-Farm Cherry Pie Reg: 840003133185584 Purebred Ayrshire EX94 3E 3rd 5 year old 2022 International

3rd 5 year old 2022 International 2022 HM All American 5 year old 2024 Hm All-American Aged Cow

### MM-T POCKETS SHARP CRIMINAL-ET

Reg: 840003286698408 DOB: 09/02/2024

Sire: Palmyra Berkley Reagan-ET

Dam: Deer-Hill Pixiedust Flair EX 94 Hannibal x 3E94 Calimero x 3E94 Bbbk Francesca 4-01 2 267 21460 5.0 1077 3.8 815

Sire: De La Plaine Prime

Dam: Rousell-Ayr-Farm Cherry EX925E

2001 Ist Aged Cow Eastern States Nat'l