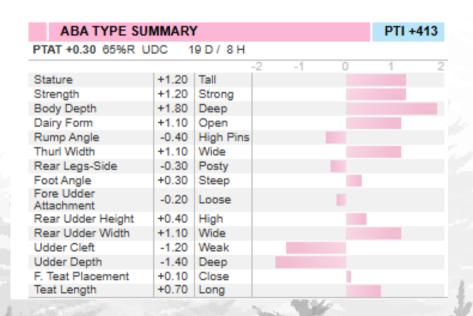

Consigned by: Glen-Farm Piermont, NH

Reserve: \$30/Unit

Sire: Libby's Lochinvar

Dam: Palmyra Berkley P Ruth-ET

EX942E

2-10 2 288 23920 4.8 1144 3.1 744 3-10 2 305 30440 3.8 1171 3.0 912

### 2nd Dam:

Palmyra Poke LH Rosy-ET EX92 2-00 2 298 19900 4.5 896 3.3 654

3rd Dam: -Galney-Epc L.H Rosy-ET EX90

3-00 2 305 22420 4.5 1012 3.5 789

3-O2 2 365 3O679 3.9 121O 3.2 969 5-O8 2 365 29185 3.9 1125 3.1 918