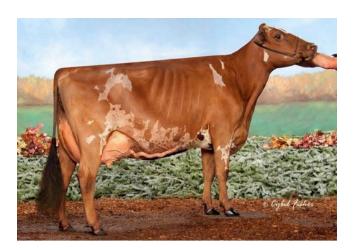

Consigned by: Oake-Knoll Farm Foxborough, MA

Reserve: \$10/unit

Sire: CR-Farm Major Santa

Dam:

CR-Farm Julio's Nerissa EX91 2E 6-10 2 305 25250 3.5 888 2.9 744 8-02 2 305 28230 3.8 1067 2.8 804

2nd Dam:

CR-Farm Magic Neatly VG 84 8-04 2 305 19370 4.6 893 2.9 568

3rd Dam:

CR-Farm M Legue Nicely VG83 2-02 2 305 18120 4.2 759 3.0 551