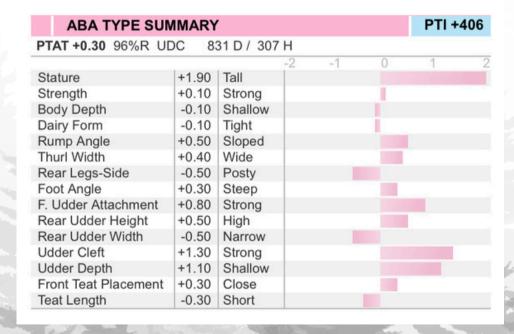

Consigned by: Oake-Knoll Farm Foxborough, MA

Reserve: \$10/unit

Sire: CR-Farm Major Santa

Dam:

CR-Farm Julio's Nerissa EX91 2E 6-10 2 305 25250 3.5 888 2.9 744 8-02 2 305 28230 3.8 1067 2.8 804

2nd Dam:

CR-Farm Magic Neatly VG 84 8-04 2 305 19370 4.6 893 2.9 568

3rd Dam:

CR-Farm M Legue Nicely VG83 2-02 2 305 18120 4.2 759 3.0 551