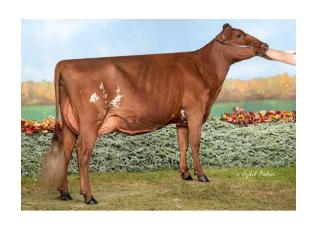

Consigned by: Glen-Farm Piermont, NH

Reserve: \$30/Unit

Sire: Libby's Lochinvar

Dam: Palmyra Berkley P Ruth-ET

EX942E

2-10 2 288 23920 4.8 1144 3.1 744 3-10 2 305 30440 3.8 1171 3.0 912

### 2nd Dam:

Palmyra Poke LH Rosy-ET EX92 2-00 2 298 19900 4.5 896 3.3 654

3rd Dam: -Galney-Epc L.H Rosy-ET EX90

3-00 2 305 22420 4.5 1012 3.5 789

3-O2 2 365 3O679 3.9 121O 3.2 969 5-O8 2 365 29185 3.9 1125 3.1 918