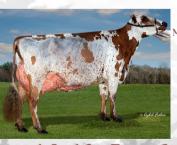

# 10 Units of Kler-Vu Charisma-ET

Consigned by: Oake-Knoll Farm Foxborough, MA

Reserve:

\$15/ Unit

Sire: Forever Schoon Predator Dam: Kler-Vu Ramius Christmas

EX-93 4E

2-O2 34Od 26,65O 3.7 983 3.1 838

Life: 120,616 4.1 4983 3.2 3903