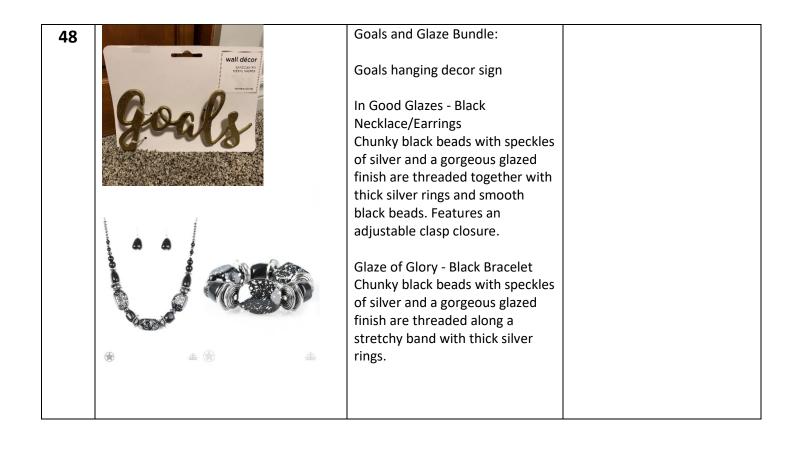

|                                                               |





## Glitz Bundle:

Star-Crossed Stargazer - Brass Necklace/Earrings Glittery aurum and golden topaz rhinestones are sprinkled along an oval brass frame, creating a stellar pendant below the collar. Features an adjustable clasp closure.

## Head To Toe Dazzle - Gold Earrings

Attached to a dainty gold fitting, shimmery gold snake chains stream from the ear for a grungeglamorous look. Earring attaches to a standard post fitting.

Shop Til You Teardrop - Black Necklace/Earrings Featuring sleek gold frames, polished black teardrops gradually increase in size as they trickle along rows of interconnected mesh chain. The shiny beads drip into a tapered shape, creating a dramatic fringe below the collar. Features an adjustable clasp closure.

Scarfed for Attention - Gold Necklace/ Earrings A si