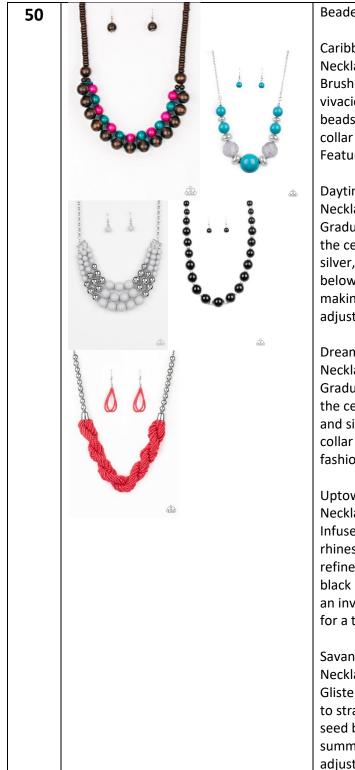

stream from the ear for a grungeglamorous look. Earring attaches to a standard post fitting.

Shop Til You Teardrop - Black Necklace/Earrings Featuring sleek gold frames, polished black teardrops gradually increase in size as they trickle along rows of interconnected mesh chain. The shiny beads drip into a tapered shape, creating a dramatic fringe below the collar. Features an adjustable clasp closure.

Scarfed for Attention - Gold Necklace/ Earrings A single strand of spiraling, interlocking links with lightcatching texture is anchored by two tassels of chain that add dramatic length to the piece. Undeniably the most versatile piece in Paparazzi's history, the scarf necklace features FIVE different ways to accessorize: Open Layer, Loop, Traditional Wrap, Double Knot, and Nautical Knot.



## Beaded Bundle:

Caribbean Cover Girl - Multi Necklace/Earrings Brushed in a distressed finish, vivacious pink and blue wooden beads and discs join below the collar for a summery look. Features a button loop closure.

Daytime Drama - Blue Necklace/Earrings Gradually increasing in size near the center, a collection of blue, silver, and cloudy beads join below the collar in a statement making fashion. Features an adjustable clasp closure.

Dream Pop - Silver Necklace/Earrings Gradually increasing in size near the center, a collection of gray and silver beads layer below the collar in a statement making fashion.

Uptown Heiress - Black Necklace/Earrings Infused with dainty silvery rhinestone encrusted beads, a refined collection of oversized black beads are threaded along an invisible wir