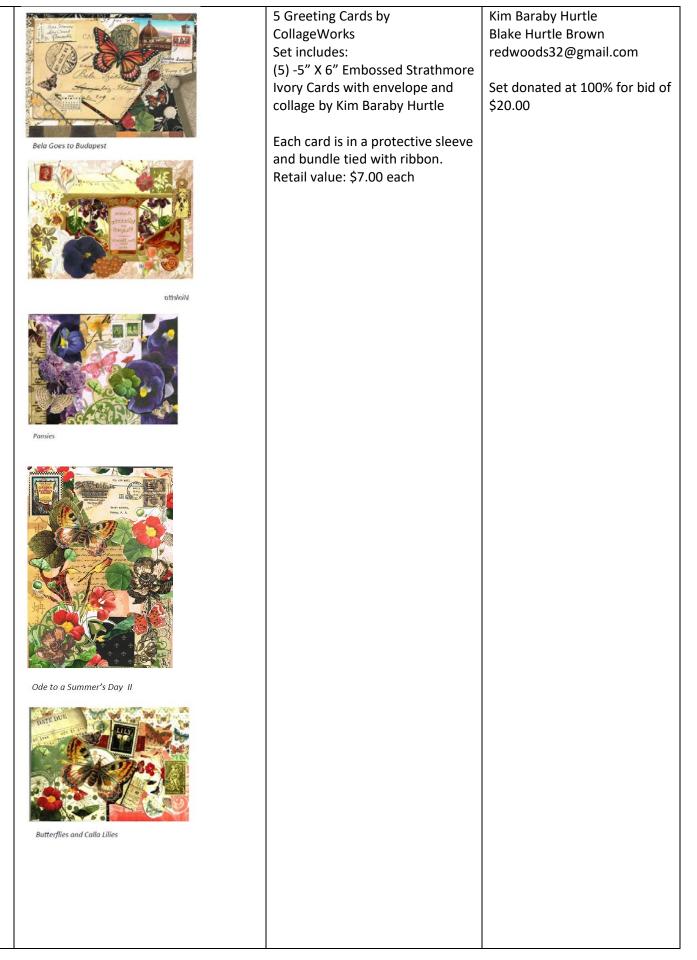

| Tara Ferriter Smith<br>Gratitude Barn Studio<br>tferriter@mt.gov |

|    |          |                                          | Fuis Tills as a s    |
|----|----------|------------------------------------------|----------------------|
| 37 |          | MSU Bobcats or UM Grizzlies              | Eric Tilleman        |
|    |          | Custom Fire Pit                          | Enc.tilleman@mt.gov  |
|    | <image/> | Custom Fire Pit<br>Estimated value \$150 | Eric.tilleman@mt.gov |
|    |          |                                          |                      |
|    |          |                                          |                      |



| 39 | <image/> | Party Bundle:<br>Patio Party for 4!<br>Serving tray<br>Set of 4 salad plates, dinner<br>plates, and drinking glasses<br>Drink tub<br>Table runner<br>Plant<br>Set of two Party Pal trays                                                                                                                                                                                                                                                                                                                                                                     | Donated by Molly Holahan<br>Molly@mscpa.org |
|----|----------|------------------------------------------------------------------------------------------------------------------------------------------------------------------------------