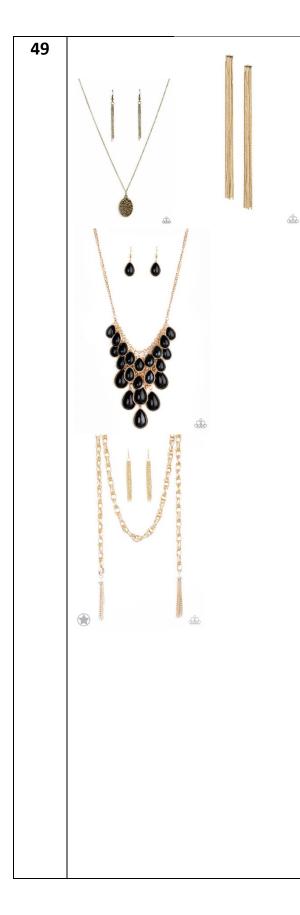

|                                                               |





## Glitz Bundle:

Star-Crossed Stargazer - Brass Necklace/Earrings Glittery aurum and golden topaz rhinestones are sprinkled along an oval brass frame, creating a stellar pendant below the collar. Features an adjustable clasp closure.

## Head To Toe Dazzle - Gold Earrings

Attached to a dainty gold fitting, shimmery gold snake chains stream from the ear for a grungeglamorous look. Earring attaches to a standard post fitting.

Shop Til You Teardrop - Black Necklace/Earrings Featuring sleek gold frames, polished black teardrops gradually increase in size as they trickle along rows of interconnected mesh chain. The shiny beads drip into a tapered shape, creating a dramatic fringe below the collar. Features an adjustable clasp closure.

Scarfed for Attention - Gold Necklace/ Earrings A sing