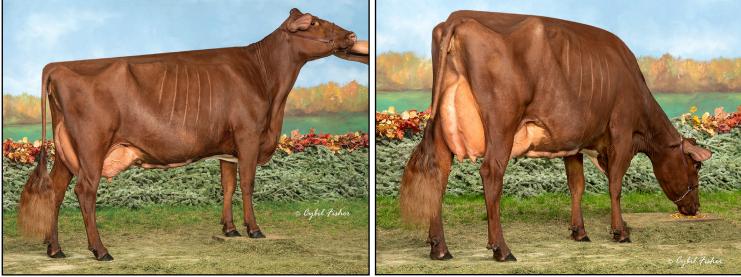

continued in the back of catalog

Greenlea A Care-Red-ETS EX-95-3E EX-95-MS Full Sister to Dam of Lot 1 Int & Res Grand Royal Winter Fair R&W Show 2017 Grand Champion Supreme Laitier R&W 2019 Res All-Quebec R&W Senior Cow 2019 All-Quebec R&W Junior Cow 2017 3x Class Winner in Milking Form at Royal Winter Fair HHM All-American Milking Yearling 2015

Yursden Kite Caramac-Red EX-92 EEEEE 2nd Dam of Lot 1 Grand Champion Grand Int'l R&W Show 2006 International R&W Cow of the Year 2007 Nom All-American R&W 5-Yr-Old 2007 All-American R&W 4-Yr-Old 2006 All-American R&W Jr 2-Yr-Old 2004 Res All-American Jr 2-Yr-Old 2004