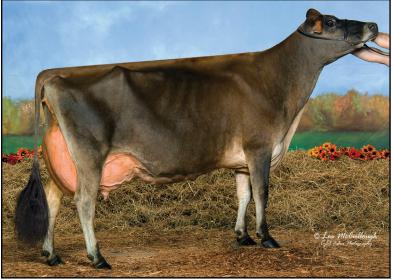

### Old-Bankston Kings Princess-ET Dam of Lot 1A

De La Plaine Remington Wing-ET EX-92-2E Dam of Lot 1A

Blackstone Genetics-Damrow Family & Aces of Excellence-Porte Family Charlo, MT 8989 W. Pocatello Creek Rd. Pocatello, ID 83201 920-344-2065-Zach zachary@seagullbaydairy.com

# **Embryos from Princess OR Wing**

Embryo Package Terms: 4 #1 Embryos Choice of Princess or Wing Must flush within 120 days 35% down, 65% after flush

### OLD-BANKSTON KINGS PRINCESS-ET 3264022173

HM All-American Winter Calf 2023 Jr All-American Winter Calf 2023 1st Jr, 3rd Open Winter Calf World Dairy Expo 2023