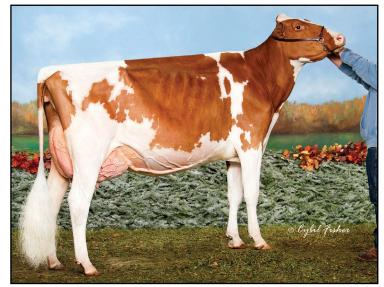

continued in the back of catalog

Greenlea A Care-Red-ETS EX-95-3E EX-95-MS Full Sister to Dam of Lot 1 Int & Res Grand Royal Winter Fair R&W Show 2017 Grand Champion Supreme Laitier R&W 2019 Res All-Quebec R&W Senior Cow 2019 All-Quebec R&W Junior Cow 2017 3x Class Winner in Milking Form at Royal Winter Fair HHM All-American Milking Yearling 2015

Yursden Kite Caramac-Red EX-92 EEEEE 2nd Dam of Lot 1 Grand Champion Grand Int'l R&W Show 2006 International R&W Cow of the Year 2007 Nom All-American R&W 5-Yr-Old 2007 All-American R&W 4-Yr-Old 2006 All-American R&W Jr 2-Yr-Old 2004 Res All-American Jr 2-Yr-Old 2004