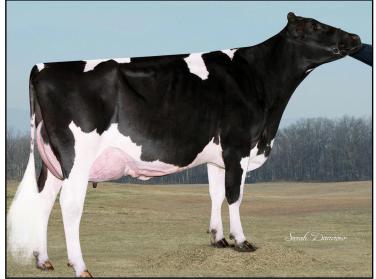

# Dreamstone Sai Cayla PP-Red\*PP

3237907122 BORN: 9/8/2021

99%RHA FRESH: 4/11/2024

HOMOZYGOUS POLLED & A2A2!

ZIMMERVIEW LUCKY PP-RED-ET\*PP

**D&D BEACON MOGUL CASEY P-ET-RC** VG-86 VV++V 4-06 3-09 2 363 29,670 3.9 1160 3.3 993 2-06 2 365 27,290 4.4 1188 3.1 852 Sons in AI