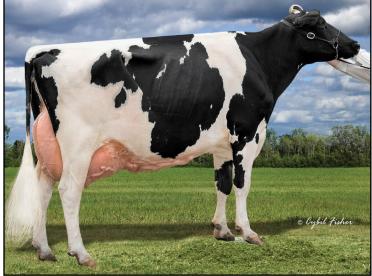

# 3

Bosside Holsteins John & Tineke Boschma 118470 Chesak Rd Edgar, WI 54426-4438 715-721-0916 bossideholsteins@hotmail.com

**Bosside RE Aryabela-P-Red-ET\*PC** 

3263455411 99%RHA TC TL TD BORN: 12/19/2023

> POLLED & A2A2! Holstein USA Genomic Locator List

GTPI +2861 NM\$ +837 PTA +483M +86F +.24%F +40P +.09%P 78%R PTA +5.1PL 2.74SCS +0.7DPR 1.9%DCE PTA +1.47T +1.92UDC +1.35FLC 80%R 4/2024