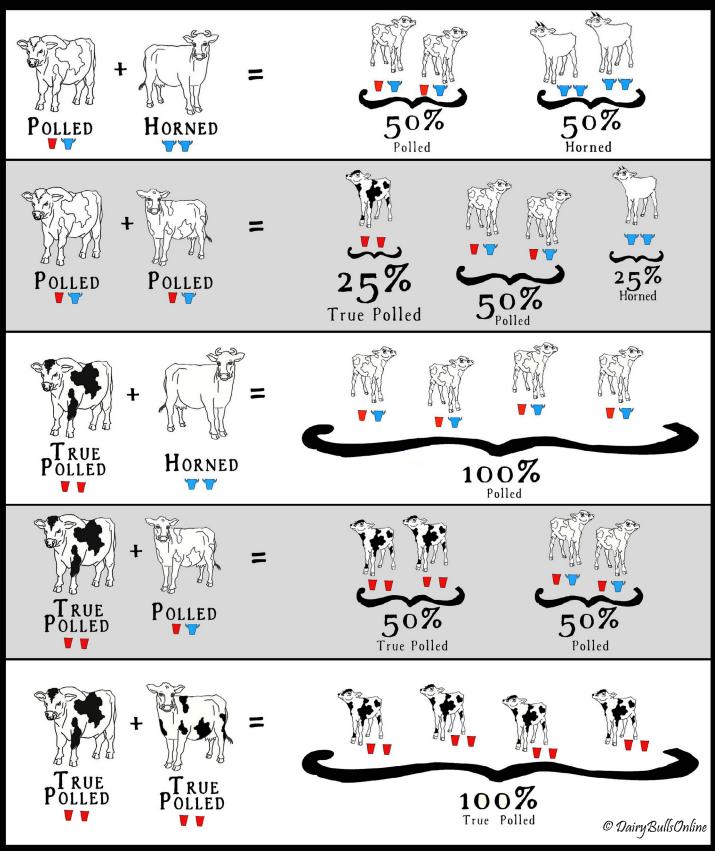

> POLLED & A2A2! Holstein USA Genomic Locator List

GTPI +2861 NM\$ +837 PTA +483M +86F +.24%F +40P +.09%P 78%R PTA +5.1PL 2.74SCS +0.7DPR 1.9%DCE PTA +1.47T +1.92UDC +1.35FLC 80%R 4/2024

## Ms LN Knows Shes Cute-ET-RC\*PO

POLLED, A2A2 & BB Kappa Casein! Potential 11th generation VG/EX!

> GTPI +2385 +3.61 PTAT +2.74 UDC +1.68 FLC 4/2024

# **ZBW-JLP Believe in Joy PP-ET-RC\*PP**

3257589214 99%RHA BORN: 9/15/2023 HOMOZYGOUS POLLED! Potential 12th generation EX! +3.12 PTAT +2.79 UDC +1.47 FLC 4/2024

# Miss McDonald Joy P-Red-ET\*PO

3257589233 99%RHA BORN: 12/12/2023 POLLED!

> GTPI +2710 NM\$ +587 +2.28 PTAT 4/2024

## Lyons-DL BTW Stella Asti-P-TW-RC\*PO

Carly Lyons-Steere 3285 270th St Nashua, IA 50658-9276 563-419-0275 lyonsdl@acegroup.cc

Potential HOMOZYGOUS POLLED! Full Sister to Lot 22 3255786416 99% RHA BORN: 3/4/2024 SIRE: MR ROLLEN-NS BY THE WAY PP-RED DAM: LYONS-DL SLCTY STELLA BLACK\*PO

# Lyons-DL BTW Stella Bianco-P-TW-RC\*PO

Carly Lyons-Steere 3285 270th St Nashua, IA 50658-9276 563-419-0275 lyonsdl@acegroup.cc

Potential HOMOZYGOUS POLLED! Full Sister to Lot 21 3255786417 BORN: 3/4/2024

#### MR ROLLEN-NS BY THE WAY PP-RED\*PP 3202643047 100% RHA TC TY TV TL TD

EX-92 GTPI +2632 NM\$ +612 Webster P x Jax P LYONS-DL SLCTY STELLA BLACK-RC\*PO 3211142855 99% RHA GP-84 V+VV+ 2-10 2-00 2 365 22,200 4.0 884 3.4 749

## **Olmar Detective Tryna P\*P0**

POLLED!

3214956598 99%RHA BORN: 12/1/2023

S-S-I HD AMPLIFY-P-ET

LAW-KOTA DEMPSEY FRANNIE VG-86 VVVVV 2-11 2-03 2 365 18,080 5.2 935 3.7 669 3rd Dam: Law-Kota Aftrshock Fabulous VG-88 3-02 2 305 24,350 4.1 993 2.9 694 4th Dam: Sherdale-CR Marc Fiona VG-88 5th Dam: Sherdale Aspen Fergie VG-85 6th Dam: GTJ Dante Freedom GP-83 7th Dam: GTJ Blackstar Frieda VG-87

**Dreamstone Hastobe Bella P-RC\*PC** 

313123940799%RHAGP-84-2YBORN: 3/12/2021FRESH: 4/8/2024

POLLED! Sells fresh in her 2nd lactation Maternal Sister to Lot 29

SUNQUEST BARCUDA-PP-RED-ET\*PP

 MANANNAH STUB-RF BEV-RED

### Manannah Rosette-P-Red\*PO

3221444475 BORN: 6/2/2021 99%RHA GP-82-2Y FRESH: 4/7/2024

POLLED! Sells fresh in her 2nd lactation Full sister to Dam of Lots 29 & 30

CORSTAR MAXWELL JOE-RED

 STUB-RF OLIVIA-RED

3282850926 99%RHA BORN: 12/3/2023

POLLED!

**BLONDIN WILLOWS-P-RED\*PC** 11633735 99% RHA TC TY TV TL TD GTPI +2167 +2.57 PTAT Mirand PP x Doorman MS ATTRACT AMBER2.0-RED GP-82-3Y 2-03 3 303 14,370 4.2 597 3.5 504

13thDam:Burket-FallsAbbygaleChanceVG-87

Oat-Hill Dairy Gordon Larson & Dr. Kim Olson 3271801065 20501 30th Ave NE Atwater, MN 56209-9303 320-974-8901 oathilldairy@gmail.com

**Ms Willows Aria-P-Red\*PO** 

 MANANNAH-VALLEY WENDY-RED

 VG-85 ++VVV 2-03

 2-00
 2
 226
 11,260
 4.2
 472
 3.3
 368

Sells as Lot 45

3221444474 100%RHA BORN: 5/1/2021 FRESH: 4/16/2023 GP-81 +G+++ 2-06 Dam of Lot 43 Maternal sister to Lots 47 & 49 POLLED! Potential 8th generation VG/EX! Due 7/20 to \*Sexed\* 250H016498 Siemers Wolf Hulu 37006-ET-RC

# Manannah-Valley May-P-Red\*PO

3221444478 99%RHA BORN: 5/1/2022 FRESH: 4/11/2024 POLLED! Potential 8th generation VG/EX!

# Manannah-Valley Angel-P-Red\*PO

POLLED! Maternal Sister to Lots 51 & 52 Dam sells as Lot 53

PENDING 99%RHA BORN: 3/2/2024 SIRE: MR BLONDIN WARRIOR-RED-ET DAM: DREAMROCK L PARTY P-RED

99%RHA

SIRE: APRILDAY MCDONALD-P-RED-ET

# Manannah-Valley Jes-P-Red\*PO

3221444484

BORN: 3/26/2023

POLLED! Maternal Sister to Lot 50 & Full Sister to Lot 52 Dam sells as Lot 53

# Manannah-Valley Abby-P-Red\*PO

**Potential HOMOZYGOUS POLLED!** Due 6/1/24 to 7HO115203 \*Sexed\* Boeing P-Red Maternal Sister to Lot 49 & Full Sister to Lot 50 Dam sells as Lot 52

3221444479 99%RHA BORN: 3/1/2022 SIRE: APRILDAY MCDONALD-P-RED-ET DAM: DREAMROCK L PARTY P-RED

# **DreamRock L Party P-ET-Red\*PC**

3131239398 99%RHA BORN: 3/22/2020 FRESH: 3/2/2024 VG-85 +VV+V 3-08 **POLLED!** Dam of Lots 49-51

MR ANSLY ADDICTION-P-RED-ET\*PC

SANDMAN LD PEBBLES P-RED-ET\*PO VG-86 VVV+V 4-09 3-02 2 360 19,339 4.6 886 3.4 667 2-02 2 326 16,056 4.6 742 3.3 530

# Mirada Crush Cream P-TW\*PO

3251620815 BORN: 7/14/2023

99%RHA

**POLLED!** 

ZIMMERVIEW LUCKY PP-RED-ET\*PP

**D&D COLT RUDOLPH CLARA-RED\*PO** GP-83

3rd Dam: D&D Matrix Colt Cece-Red-ET 4th Dam: D&D Ottawa Matrix Carly-Red GP-80 4-06 2 29,100 3.8 1101 3.6 1042 Life: 1266 100,250 3.9 3877 3.5 3491 5th Dam: D&D F Gate Ottawa Casey P-Red VG-87 4-04 2 356 26,720 4.4 1172 3.5 938 6th Dam: D&D Perk F Gate Caitlin-Red VG-85 2-04 2 365 26,880 3.9 1039 3.2 864 7th Dam: D&D Nifty Perk Cindy-Red VG-88

3-01 2 324 26,480 4.1 1096 3.2 850

BORN: 12/6/2023

**POLLED & Potential RED CARRIER!** 

ZIMMERVIEW LUCKY PP-RED-ET\*PP

MIRADA RAGER CAYENNE-RED-TW GP-83-3Y

3rd Dam: D&D Colt Rudolph Clara-Red GP-83 4th Dam: D&D Matrix Colt Cece-Red-ET 5th Dam: D&D Ottawa Matrix Carly-Red GP-80 Life: 1266 100,250 3.9 3877 3.5 3491 6th Dam: D&D F Gate Ottawa Casey P-Red VG-87

### Forest-Lawn MDonld 4175-Red\*PC

A2A2 & POLLED!

**GTPI +2402 NM\$ +387** PTA +364M +21F +.02%F +13P +.01%P 80%R PTA +4.3PL 2.69SCS +0.1DPR 3.0%DCE PTA +1.75T +1.57UDC +0.35FLC 79%R 4/2024 3268524930 99%RHA BORN: 12/6/2023 TC TL TD