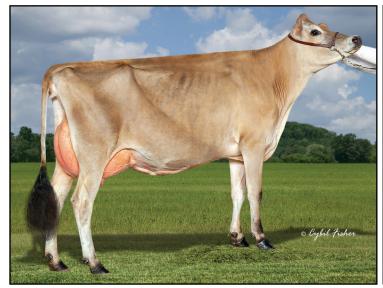

### **KNAPPS SPIDER BANK ON ME-ET** EX-94 EEEVE 6-01

5-05 2 305 28,590 5.3 1525 3.4 964 3-07 2 365 27,770 5.4 1493 3.4 958 1-11 2 365 19,560 5.3 1040 3.6 700 6-06 2 250 16,960 6.5 1110 4.0 675 Life: 1811 111,140 5.6 6190 3.7 4058 Show winnings listed above 3227733829 BORN: 6/5/2023