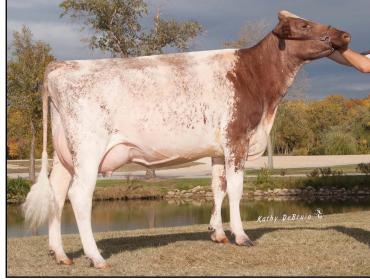

continued in the back of catalog

Greenlea A Care-Red-ETS EX-95-3E EX-95-MS Full Sister to Dam of Lot 1 Int & Res Grand Royal Winter Fair R&W Show 2017 Grand Champion Supreme Laitier R&W 2019 Res All-Quebec R&W Senior Cow 2019 All-Quebec R&W Junior Cow 2017 3x Class Winner in Milking Form at Royal Winter Fair HHM All-American Milking Yearling 2015

Yursden Kite Caramac-Red EX-92 EEEEE 2nd Dam of Lot 1 Grand Champion Grand Int'l R&W Show 2006 International R&W Cow of the Year 2007 Nom All-American R&W 5-Yr-Old 2007 All-American R&W 4-Yr-Old 2006 All-American R&W Jr 2-Yr-Old 2004 Res All-American Jr 2-Yr-Old 2004