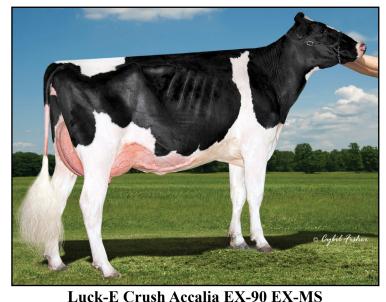

### FARNEAR ALTITUDE-RED-ET

| 3128013348 99% RHA TE TC TY TV TL TD |                   |       |        |      |       |     |     |   |  |
|--------------------------------------|-------------------|-------|--------|------|-------|-----|-----|---|--|
| GTPI +2190 +2.86 PTAT                |                   |       |        |      |       |     |     |   |  |
| Arvis                                | Arvis x McCutchen |       |        |      |       |     |     |   |  |
| LUC                                  | <b>K-</b> ]       | E CF  | RUSH A | CC.  | ALIA  |     |     |   |  |
| 3136                                 | 500               | 255 9 | 99% RF | IA T | 'R TL | TD  |     | I |  |
| EX-9                                 | 0 EI              | EEVE  | E 4-06 |      |       |     |     |   |  |
| 4-02                                 | 2                 | 365   | 27,400 | 4.8  | 1310  | 3.5 | 948 |   |  |
| 2-05                                 | 2                 | 365   | 23,940 | 4.7  | 1121  | 3.4 | 810 |   |  |
|                                      |                   |       |        |      |       |     |     |   |  |