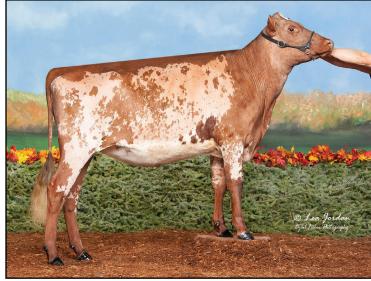

w 2018 2nd Winter Calf Winter National Show 2018 GMC REBEL LOGIC-ET

#### **GE GINGER-EFFECT HUCK LAURA** 3E-E91 EEVVE 7-11

5-06 2 291 22,550 4.1 932 2.6 587 741 2.9 2 345 21,550 3.4 621 3-02 4-05 2 242 17,020 4.3 732 2.7 456 2-02 2 304 15,800 3.5 555 3.0 477 6-05 2 220 13,810 3.4 466 3.0 411 Res All-American Jr 3-Yr-Old 2016 HM Jr All-American Jr 3-Yr-Old 2016 2nd Jr 3-Yr-Old International Show, WDE 2016 1st Jr 3 & Res Int Champ NE Nat'l Jr Show 2016 1st Jr 3-Yr-Old Northeast National Show 2016 1st Summer Yearling Northeast National Show 2014

# Corstar Bentley Rae

3227733823 BORN: 3/15/2023

**3rd Dam: G12 Lake Effect MD Lauren 7215** 3E-E95 EEEEE 7-11 2 365 30,450 3.8 1168 3.0 900 Life: 2119 121,480 4.3 5252 3.1 3759 *HM All-American Jr 3-Yr-Old 2008 Nom All-American Aged Cow 2013* 





**Cherrywood Twisted Orchid** Maternal Sister to Lot 2M

4th Dam of Lot 2M 3 #1 Sexed IVF Embryos



Cherrywood Farm Nick Achen 19201 Iris Rd Little Falls, MN 56345 320-266-4797 nicholas.achen042@gmail.com

8989 W. Pocatello Creek Rd.

zachary@seagullbaydairy.com

Pocatello, ID 83201 920-344-2065

### **KRUSES TANBARK INSPIRED PP** 68331140

E90 Tanbark P x Secretariat P CHERRYWOOD LS OCTIVIA P 3149899439 E90 E90 E91 V89 E90 V89 5-02

3-04 2 365 23,190 3.8 897 3.0 694 1st Sr 3-Yr-Old MN State Show 2022

### Resulting calves will all be POLLED! Potential for HOMOZYGOUS POLLED!

**CIRCLE BALUCKY STRIKE PP** 

CHERRYWOOD CLASSIC OLIVE V88 EVVVV 2-09 2 305 16,810 305ME 19,300

3rd Dam: Cherrylock Muddy Orchid V85 2-11 2 305 14,440 3.4 494 2.9 421 Grand Champion SD State Fair 2019 Full sist