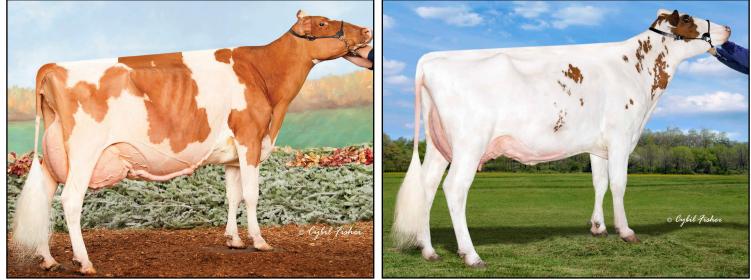

# 3

Bosside Holsteins John & Tineke Boschma 118470 Chesak Rd Edgar, WI 54426-4438 715-721-0916 bossideholsteins@hotmail.com

**Bosside RE Aryabela-P-Red-ET\*PC** 

3263455411 99%RHA TC TL TD BORN: 12/19/2023

> POLLED & A2A2! Holstein USA Genomic Locator List

GTPI +2861 NM\$ +837 PTA +483M +86F +.24%F +40P +.09%P 78%R PTA +5.1PL 2.74SCS +0.7DPR 1.9%DCE PTA +1.47T +1.92UDC +1.35FLC 80%R 4/2024

### **STGEN RC REDLEA-ET-RC 3213134224 99% RHA TE TC TY TV TL TD** GTPI +3098 NM\$ +1131

Captain x Salvatore BOSSIDE RE ARYABELA-P-RED-ET\*PO 3213193588 99% RHA PO TC TL TD GTPI +2674 NM\$ +544

PTA +39M +54F +.19%F +26P +.09%P 81%R PTA +4.2PL 2.76SCS +0.6DPR 2.2%DCE PTA +1.83T +1.92UDC +1.35FLC 80%R 4/2024 Will be fresh in April