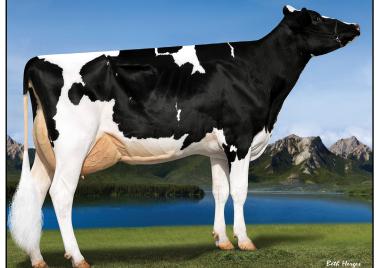

Manannah-Valley John & Julie Schmitz 3260022348 58253 360th St BORN: 10/3/2023 Eden Valley, MN 55329-2111 320-420-2432 jjjjjs@meltel.net

DUCKETT PFCT HAS IT ALL-ET-TR TP 3235342391 99% RHA TE TC TY TV TL TD GTPI +2868 NM\$ +705 +2.85 PTAT Parfect x Doc **MANANNAH BELINZY-P-RC\*PO** 322144463 99% RHA VG-85 VV+++ 3-05

### Manannah Has It All 99%RHA

3rdDam:MsEsperanzaAtwoodBenazEX-92-2E 6-00 2 337 27,380 3.6 979 2.9 805 Life: 1641 110,300 3.5 3867 3.1 3368 4th Dam: Benner Shottle Benz-ET EX-93-2E 5-06 2 354 25,190 3.5 877 3.2 800 5th Dam: Gen-I-Beq Morty Barbie-ET VG-87 5-03 2 365 39,574 4.1 1640 2.9 1141 Maternal Sister to Braedale Goldwyn GM 6th Dam: Braedale Baler Twine-ETS VG-86 2-01 2 365 30.906 4.9 1521 3.4 1052 7th Dam: Braedale Gypsy Grand VG-88 5-06 2 365 34,786 4.8 1660 3.3 1135 Life: 2 lact 116,398 4.9 5677 3.6 4217 Global Cow of the Year