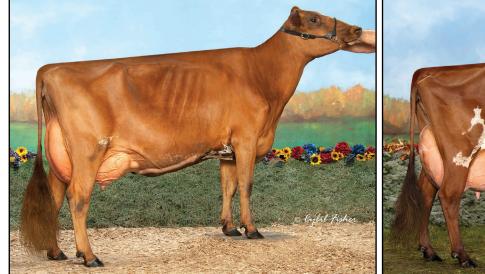

continued in the back of catalog

Greenlea A Care-Red-ETS EX-95-3E EX-95-MS Full Sister to Dam of Lot 1 Int & Res Grand Royal Winter Fair R&W Show 2017 Grand Champion Supreme Laitier R&W 2019 Res All-Quebec R&W Senior Cow 2019 All-Quebec R&W Junior Cow 2017 3x Class Winner in Milking Form at Royal Winter Fair HHM All-American Milking Yearling 2015

Yursden Kite Caramac-Red EX-92 EEEEE 2nd Dam of Lot 1 Grand Champion Grand Int'l R&W Show 2006 International R&W Cow of the Year 2007 Nom All-American R&W 5-Yr-Old 2007 All-American R&W 4-Yr-Old 2006 All-American R&W Jr 2-Yr-Old 2004 Res All-American Jr 2-Yr-Old 2004