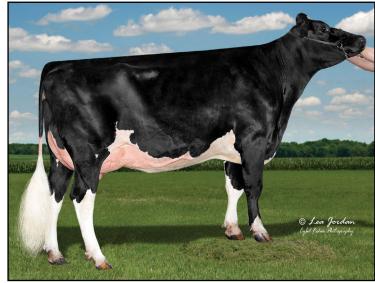

# BOSSIDE SEASAW ABBY-RC VG-85 ++VVV 2-06 3-10 2 358 27,120 4.4 1187 3.5 954 2-02 2 309 20,550 4.7 956 3.6 741

2-02 2 309 20,550 4.7 956 3.6 741 Dam of 7HO15825 Rebel-Red A2A2 BB (by Rubels) 3rd Dam: Bosside Gatedancer 1190-ETVG-862-11236528,0704.412273.59774th Dam: Ms Mega Arm 9255-ETGP-83-3Y2-09235626,3204.812533.59205th Dam: Ms Apples Uno Armana-ETEX-94-2EDOM