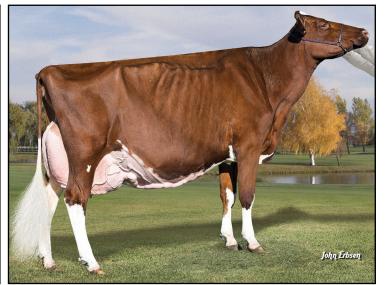

# BOSSIDE SEASAW ABBY-RC VG-85 ++VVV 2-06 3-10 2 358 27,120 4.4 1187 3.5 954 2-02 2 309 20,550 4.7 956 3.6 741

2-02 2 309 20,550 4.7 956 3.6 741 Dam of 7HO15825 Rebel-Red A2A2 BB (by Rubels) 3rd Dam: Bosside Gatedancer 1190-ETVG-862-11236528,0704.412273.59774th Dam: Ms Mega Arm 9255-ETGP-83-3Y2-09235626,3204.812533.59205th Dam: Ms Apples Uno Armana-ETEX-94-2EDOM

6th Dam: KHW Regiment Apple-Red-ET EX-96-4E DOM

All-American R&W 125,000 Lb. Cow 2013 Grand Champion Grand Int'l R&W Show 2011 All-American R&W Aged Cow 2011

7th Dam: Kamps-Hollow Altitude-ET EX-95-2E DOM