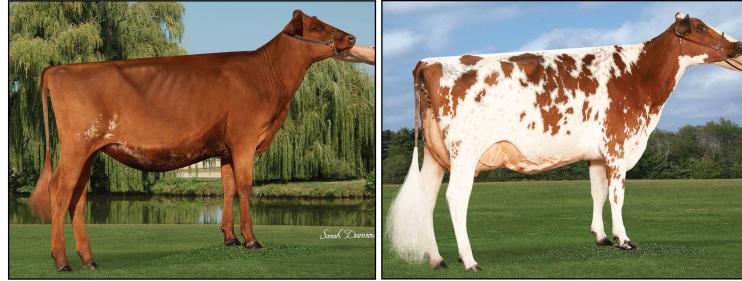

Halo-ET VG-88 EX-MS DOM 2-00 3 365 35,280 5.2 1819 3.5 1237 8th Dam: Cookiecutter Gld Holler-ET VG-88 EX-MS DOM 2-03 3 365 40,730 3.5 1410 2.9 1172 9th Dam: Ms Kngs-Rnsm Champ Haley-ET EX-90 EX-MS GMD DOM 3-11 3 365 43.690 3.7 1625 2.9 1274 10th Dam: Regancrest-JDV Hanna-ET EX-90 EX-MS GMD DOM 4-07 3 365 45,110 4.3 1922 3.0 1364 11th Dam: Long-Haven Rudolph Dee-ET EX-90-2E EX-MS GMD DOM 5-04 2 365 34,650 3.8 1332 3.1 1089 Life: 2306 166,900 4.3 7099 3.3 5569 12th Dam: Regancrest Elton Disrael-ET VG-88 EX-MS GMD DOM 2-04 2 365 33,617 4.5 1499 3.3 1105 13th Dam: Snow-N-Denises Dellia EX-95-2E GMD DOM 7-06 2 365 35.610 4.0 1431 2.9 1035 Life: 2558 180,240 3.9 7108 3.2 5723 14th Dam: Snow-N-Dorys Denise EX-90-2E GMD DOM 5-09 2 365 33,350 3.8 1256 2.9 975 Life: 1604 114,010 3.6 4153 3.0 3432



### Old-Bankston Kings Princess-ET Dam of Lot 1A

De La Plaine Remington Wing-ET EX-92-2E Dam of Lot 1A



Blackstone Genetics-Damrow Family & Aces of Excellence-Porte Family Charlo, MT 8989 W. Pocatello Creek Rd. Pocatello, ID 83201 920-344-2065-Zach zachary@seagullbaydairy.com

# **Embryos from Princess OR Wing**

Embryo Package Terms: 4 #1 Embryos Choice of Princess or Wing Must flush within 120 days 35% down, 65% after flush

### MUTUALLY AGREEABLE SIRE

### OLD-BANKSTON KINGS PRINCESS-ET 3264022173

HM All-American Winter Calf 2023 Jr All-American Winter Calf 2023 1st Jr, 3rd Open Winter Calf World Dairy Expo 2023

### BEAR-AYR DISTINCT KINGSIRE

### **DEER-HILL PBR PRICELESS-ET** VG-87-2Y

2-02 2 302 17,352 4.8 825 3.4 586 Unanimous All-American Winter Calf 2021 Ist Winter Calf Wor