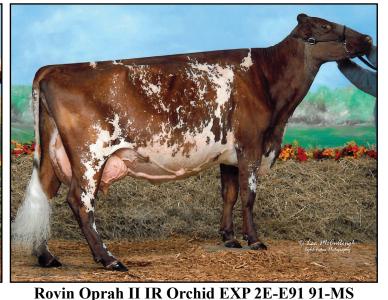

2018 2nd Winter Calf Winter National Show 2018 GMC REBEL LOGIC-ET

#### **GE GINGER-EFFECT HUCK LAURA** 3E-E91 EEVVE 7-11

5-06 2 291 22,550 4.1 932 2.6 587 741 2.9 2 345 21,550 3.4 621 3-02 4-05 2 242 17,020 4.3 732 2.7 456 2-02 2 304 15,800 3.5 555 3.0 477 6-05 2 220 13,810 3.4 466 3.0 411 Res All-American Jr 3-Yr-Old 2016 HM Jr All-American Jr 3-Yr-Old 2016 2nd Jr 3-Yr-Old International Show, WDE 2016 1st Jr 3 & Res Int Champ NE Nat'l Jr Show 2016 1st Jr 3-Yr-Old Northeast National Show 2016 1st Summer Yearling Northeast National Show 2014

# Corstar Bentley Rae

3227733823 BORN: 3/15/2023

**3rd Dam: G12 Lake Effect MD Lauren 7215** 3E-E95 EEEEE 7-11 2 365 30,450 3.8 1168 3.0 900 Life: 2119 121,480 4.3 5252 3.1 3759 *HM All-American Jr 3-Yr-Old 2008 Nom All-American Aged Cow 2013* 





**Cherrywood Twisted Orchid** Maternal Sister to Lot 2M

4th Dam of Lot 2M 3 #1 Sexed IVF Embryos



Cherrywood Farm Nick Achen 19201 Iris Rd Little Falls, MN 56345 320-266-4797 nicholas.achen042@gmail.com

8989 W. Pocatello Creek Rd.

zachary@seagullbaydairy.com

Pocatello, ID 83201 920-344-2065

### **KRUSES TANBARK INSPIRED PP** 68331140

E90 Tanbark P x Secretariat P CHERRYWOOD LS OCTIVIA P 3149899439 E90 E90 E91 V89 E90 V89 5-02

3-04 2 365 23,190 3.8 897 3.0 694 1st Sr 3-Yr-Old MN State Show 2022

### Resulting calves will all be POLLED! Potential for HOMOZYGOUS POLLED!

**CIRCLE BALUCKY STRIKE PP** 

CHERRYWOOD CLASSIC OLIVE V88 EVVVV 2-09 2 305 16,810 305ME 19,300

3rd Dam: Cherrylock Muddy Orchid V85 2-11 2 305 14,440 3.4 494 2.9 421 Grand Champion SD State Fair 2019 Full sister