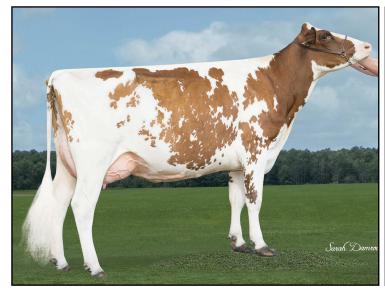

continued in the back of catalog

Greenlea A Care-Red-ETS EX-95-3E EX-95-MS Full Sister to Dam of Lot 1 Int & Res Grand Royal Winter Fair R&W Show 2017 Grand Champion Supreme Laitier R&W 2019 Res All-Quebec R&W Senior Cow 2019 All-Quebec R&W Junior Cow 2017 3x Class Winner in Milking Form at Royal Winter Fair HHM All-American Milking Yearling 2015

Yursden Kite Caramac-Red EX-92 EEEEE 2nd Dam of Lot 1 Grand Champion Grand Int'l R&W Show 2006 International R&W Cow of the Year 2007 Nom All-American R&W 5-Yr-Old 2007 All-American R&W 4-Yr-Old 2006 All-American R&W Jr 2-Yr-Old 2004 Res All-American Jr 2-Yr-Old 2004