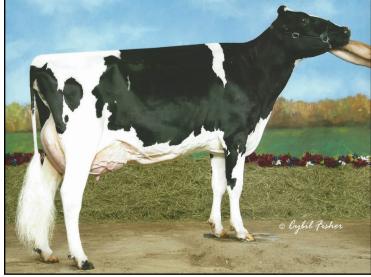

Willolea-CW Rdeye Attic P-Red\*PO 145654700 BORN: 1/30/2024 99%RHA 99%RHA 3rd Dam: La-Foster Gibson Allure EX-92 4.09 - 2, 365, 31, 260, 422, 1328, 3, 4, 1062

POLLED!

KHW Regiment Apple-Red-ET EX-96-4E DOM 4th Dam of Lot 4 & 6th Dam of Lot 3

# 3

Bosside Holsteins John & Tineke Boschma 118470 Chesak Rd Edgar, WI 54426-4438 715-721-0916 bossideholsteins@hotmail.com

**Bosside RE Aryabela-P-Red-ET\*PC** 

3263455411 99%RHA TC TL TD BORN: 12/19/2023

> POLLED & A2A2! Holstein USA Genomic Locator List

GTPI +2861 NM\$ +837 PTA +483M +86F +.24%F +40P +.09%P 78%R PTA +5.1PL 2.74SCS +0.7DPR 1.9%DCE PTA +1.47T +1.92UDC +1.35FLC 80%R 4/2024