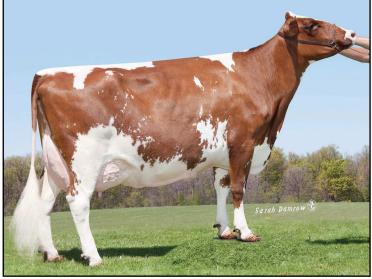

continued in the back of catalog

Greenlea A Care-Red-ETS EX-95-3E EX-95-MS Full Sister to Dam of Lot 1 Int & Res Grand Royal Winter Fair R&W Show 2017 Grand Champion Supreme Laitier R&W 2019 Res All-Quebec R&W Senior Cow 2019 All-Quebec R&W Junior Cow 2017 3x Class Winner in Milking Form at Royal Winter Fair HHM All-American Milking Yearling 2015

Yursden Kite Caramac-Red EX-92 EEEEE 2nd Dam of Lot 1 Grand Champion Grand Int'l R&W Show 2006 International R&W Cow of the Year 2007 Nom All-American R&W 5-Yr-Old 2007 All-American R&W 4-Yr-Old 2006 All-American R&W Jr 2-Yr-Old 2004 Res All-American Jr 2-Yr-Old 2004