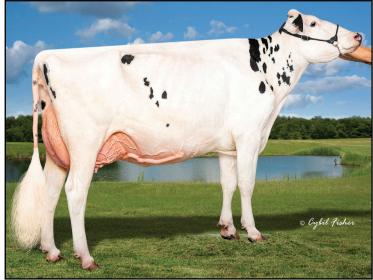

Manannah-Valley John & Julie Schmitz 3260022348 58253 360th St BORN: 10/3/2023 Eden Valley, MN 55329-2111 320-420-2432 jjjjjs@meltel.net

DUCKETT PFCT HAS IT ALL-ET-TR TP 3235342391 99% RHA TE TC TY TV TL TD GTPI +2868 NM\$ +705 +2.85 PTAT Parfect x Doc **MANANNAH BELINZY-P-RC\*PO** 322144463 99% RHA VG-85 VV+++ 3-05

SUNQUEST BARCUDA-PP-RED-ET\*PP

**MS CRUSH BELINDA** 

### Manannah Has It All 99%RHA

3rdDam:MsEsperanzaAtwoodBenazEX-92-2E 6-00 2 337 27,380 3.6 979 2.9 805 Life: 1641 110,300 3.5 3867 3.1 3368 4th Dam: Benner Shottle Benz-ET EX-93-2E 5-06 2 354 25,190 3.5 877 3.2 800 5th Dam: Gen-I-Beq Morty Barbie-ET VG-87 5-03 2 365 39,574 4.1 1640 2.9 1141 Maternal Sister to Braedale Goldwyn GM 6th Dam: Braedale Baler Twine-ETS VG-86 2-01 2 365 30.906 4.9 1521 3.4 1052 7th Dam: Braedale Gypsy Grand VG-88 5-06 2 365 34,786 4.8 1660 3.3 1135 Life: 2 lact 116,398 4.9 5677 3.6 4217 Global Cow of the Year