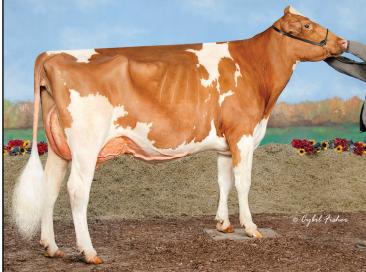

Excelerant Genetics Daniel Olson 6653 Fredrickson Rd Lena, WI 54139-9537 920-676-2516 olson.dan99@yahoo.com

### AVANT-GARDE-I LATENITE P-RED\*PC 13507027 99% RHA TY TV TL TD EX-90 GTPI +2097 +2.70 PTAT *Mirand PP x Bailey* BLACKNCHERRY CUTIE CURLY-ET 3216621935 99% RHA TR TC TL TD VG-87 VVVVV 2-11 2-01 2 365 30,670 4.6 1423 3.4 1032

## Ms LN Knows Shes Cute-ET-RC\*PO

POLLED, A2A2 & BB Kappa Casein! Potential 11th generation VG/EX!

> GTPI +2385 +3.61 PTAT +2.74 UDC +1.68 FLC 4/2024