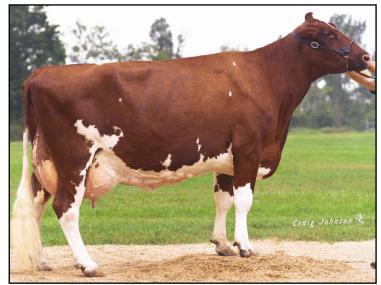

**D&D DEB MOGUL-P-RED-ET\*PO** 

ADAMSCREST JASP ELSA-RED GP-81

1-11 2 308 13,010 3.9 508 3.2 410

3rd Dam: Kulp-Dale Con Esme-Red-ET VG-85 2-11 2 365 25,930 3.5 917 3.2 827 4th Dam: Pinehurst Jrdn Rojo-Red-ET VG-88 3-11 2 365 35,500 4.5 1592 3.0 1078 5th Dam: Pinehurst Calais-Red EX-90 3-02 3 365 37,270 3.8 1398 2.8 1062 Life: 1842 138,931 3.7 5078 2.9 4046 6th Dam: Pinehurst Beaujolais-Red EX-94-3E 5-01 3 365 50,730 3.5 1780 2.6 1325 Life: 2180 221,140 3.3 7296 2.8 6206 6x International R&W Show Class Winner Grand Champion International R&W Show 1994 7th Dam: Pinehurst Fascination-ET EX-90 3-09 2 365 34,390 3.3 1145 8th Dam: Pinehurst Pleasure EX-93-4E Life: 203,070 3.6 7210 9th Dam: Pinehurst Precious EX-95-4E 266,416 3.4 9080 Life: 10th Dam: Jan-Com Fond Matt Matilda EX-97-5E Life: 253,580 3.6 8775