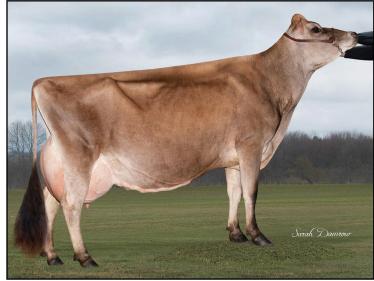

### Old-Bankston Kings Princess-ET Dam of Lot 1A

De La Plaine Remington Wing-ET EX-92-2E Dam of Lot 1A

Blackstone Genetics-Damrow Family & Aces of Excellence-Porte Family Charlo, MT 8989 W. Pocatello Creek Rd. Pocatello, ID 83201 920-344-2065-Zach zachary@seagullbaydairy.com

# **Embryos from Princess OR Wing**

Embryo Package Terms: 4 #1 Embryos Choice of Princess or Wing Must flush within 120 days 35% down, 65% after flush

### DE LA PLAINE REMINGTON WING-ET 100618695

EX-92-2E 5-01 4-11 3 322 28,290 4.5 1274 3.3 934 3-05 3 305 18,950 4.9 931 3.6 674 2nd Jr 3-Yr-Old Southern Nat'l Show 2014

Maternal Sister to Embryos: Old-N-Lazy Gentleman Whammy VG-87 Unanimous All-American Fall Yrlg 2018 Res All-American Fall Calf 2017